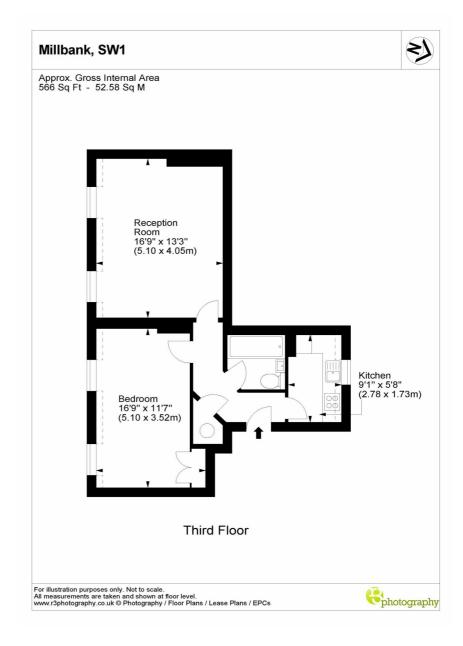

## MILLBANK, SW1P

£675,000 SHARE OF FREEHOLD

This fantastic one bedroom flat covers some 566 sq ft and is presented in excellent condition having been used sparingly by the current owner.

Located on the iconic Millbank the flat has incredible views over the Thames and is located in this well-run building which offers a porter and fantastic communal gardens.

The flat is on the top floor of the building meaning it's incredibly private and secure.

With high ceilings and lovely room proportions, particularly the large double bedroom and fabulous reception room, the flat would make a lovely home or central London base.