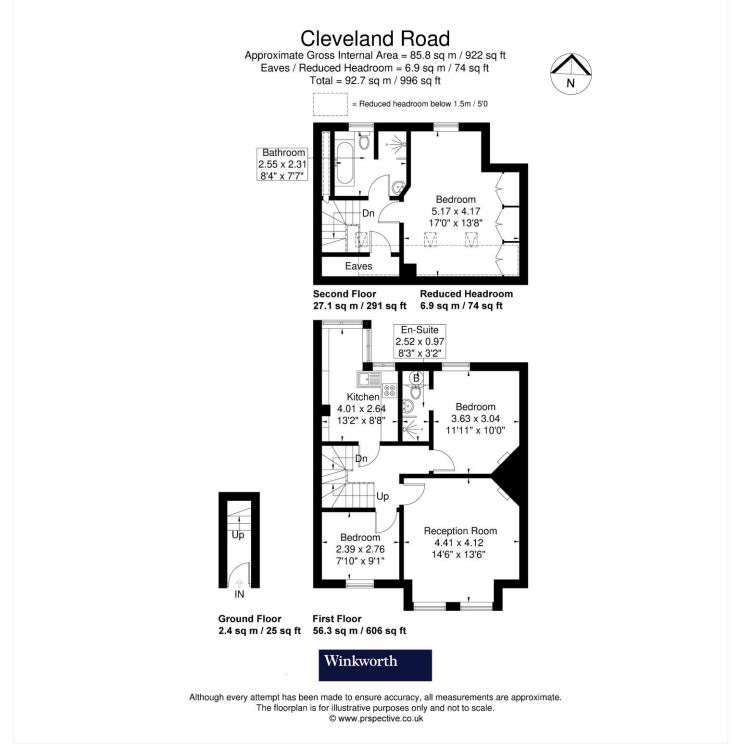

### ACCOMMODATION

Prime Chiswick Location Period Maisonette Beautifully Presented Split Level Three Bedrooms Two Bathrooms No Onward Chain

This floorplan is for illustration purposes only and is not to scale. The position and size of doors, windows, appliances and other features are approximate.