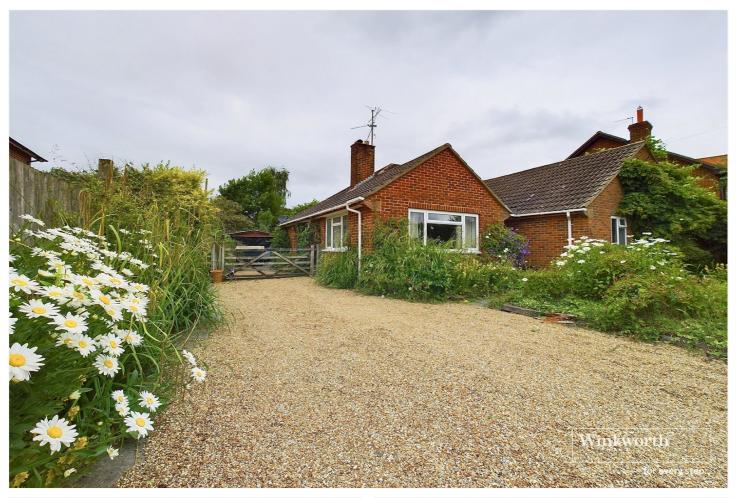

## A SPACIOUS 3/4 BEDROOM BUNGALOW IN A QUIET SEMI-RURAL LOCATION OCCUPYING A LARGE PLOT OF APPROXIMATELY 0.2 ACRES

Reading | 0118 4022 300 | reading@winkworth.co.uk

for every step...

## **DESCRIPTION:**

A spacious three/four bedroom detached bungalow occupying this generous plot on the quiet country lane. The property offers potential to develop with a previous, now lapsed, planning application to create a five bedroom, two bathroom two storey house approved in 2009. The living accommodation currently comprises, a generous living room, three spacious bedrooms one of which has two doors for access and used to be two bedrooms and could again be easily reconfigured, a family bathroom, WC and a re-fitted kitchen diner with a range of integrated appliances. There is a large rear garden and ample of road parking for several cars. This unique home in this lovely setting is being sold with no chain complication and would suit someone downsizing, make a great family home or offer someone the opportunity to further develop subject to the usual planning conditions.

## **AT A GLANCE**

- Three/Four Bedroom Bungalow
- Quiet Semi-Rural Setting
- Generous Plot of Approximately 0.2 Acres
- Contemporary
   Kitchen/Breakfast Room
- Spacious Lounge
- Private Gardens and Off Road Driveway Parking
- No Chain Complications