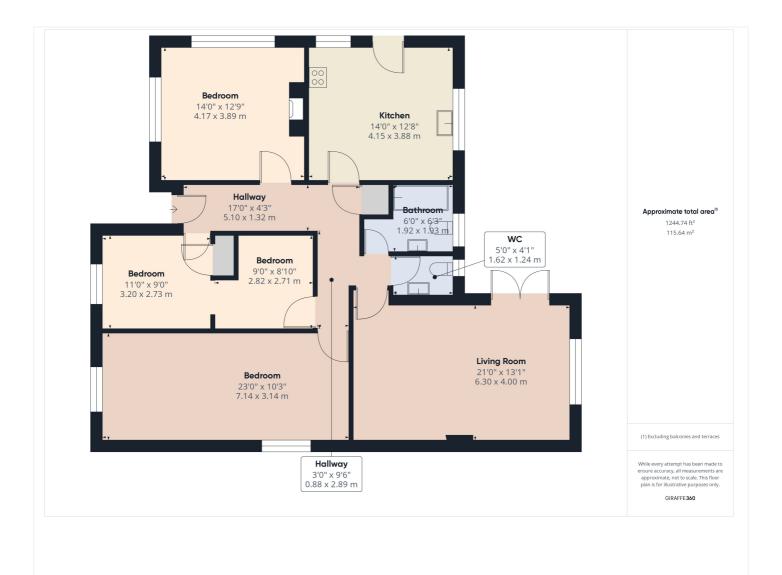

## **DESCRIPTION:**

A spacious three/four bedroom detached bungalow occupying this generous plot on the quiet country lane. The property offers potential to develop with a previous, now lapsed, planning application to create a five bedroom, two bathroom two storey house approved in 2009. The living accommodation currently comprises, a generous living room, three spacious bedrooms one of which has two doors for access and used to be two bedrooms and could again be easily reconfigured, a family bathroom, WC and a re-fitted kitchen diner with a range of integrated appliances. There is a large rear garden and ample of road parking for several cars. This unique home in this lovely setting is being sold with no chain complication and would suit someone downsizing, make a great family home or offer someone the opportunity to further develop subject to the usual planning conditions.

This floorplan is for illustration purposes only and is not to scale. The position and size of doors, windows, appliances and other features are approximate.

**Tenure**: Freehold **Council Tax Band**: D