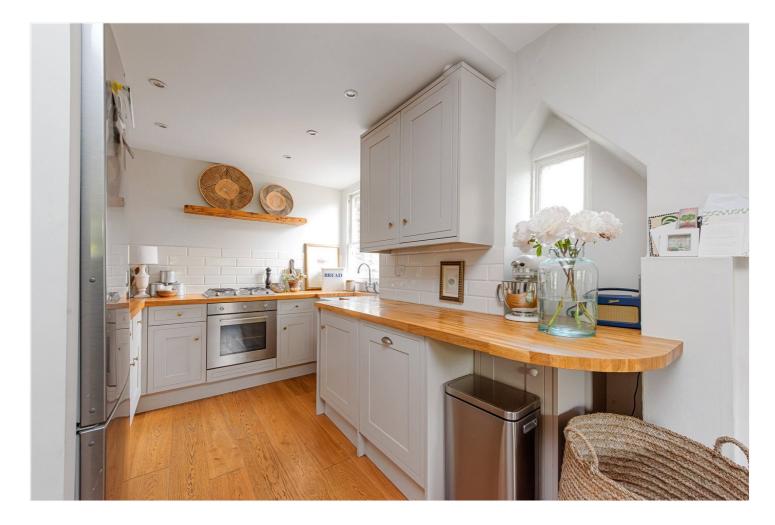

## **DESCRIPTION:**

This beautiful apartment has accommodation arranged over two floors including two good sized double bedrooms (one on each floor), a superb open plan kitchen dining room, shower room and a light and airy reception room to the front of the building. The property is in excellent condition throughout and has a lovely character moulded by the current owners. Further benefits included many original features, more than 1200 sq. ft. of accommodation and the property is offered part furnished.