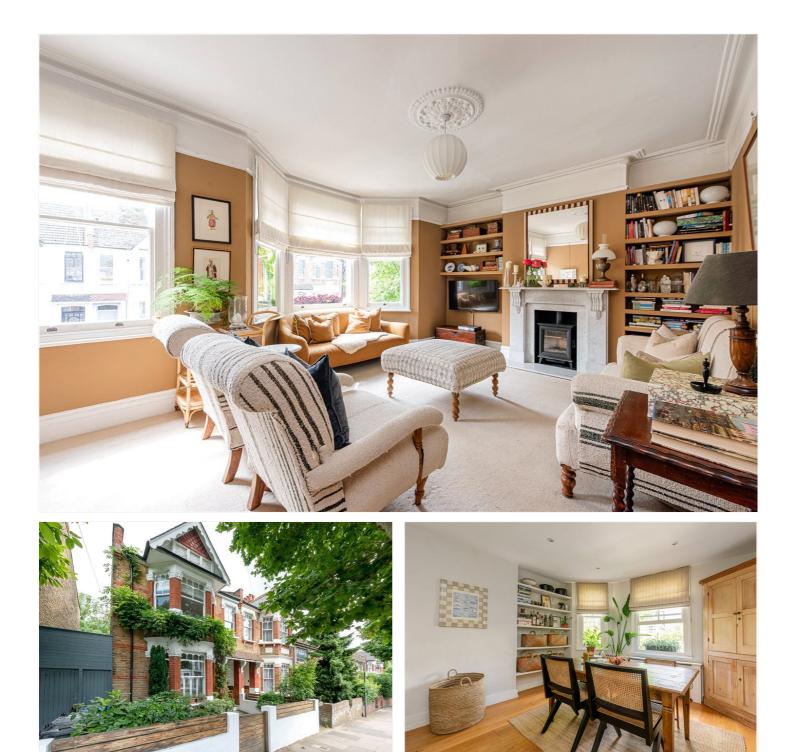

## **DESCRIPTION:**

This beautiful apartment has accommodation arranged over two floors including two good sized double bedrooms (one on each floor), a superb open plan kitchen dining room, shower room and a light and airy reception room to the front of the building. The property is in excellent condition throughout and has a lovely character moulded by the current owners. Further benefits included many original features, more than 1200 sq. ft. of accommodation and the property is offered part furnished.