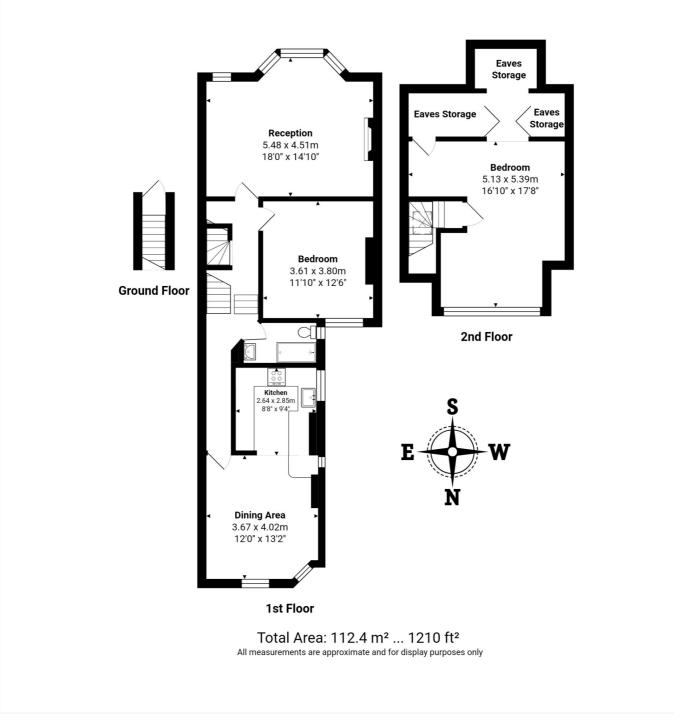

This floorplan is for illustration purposes only and is not to scale. The position and size of doors, windows, appliances and other features are approximate.

**Deposit:** £3,461.53

**Holding Deposit:** 