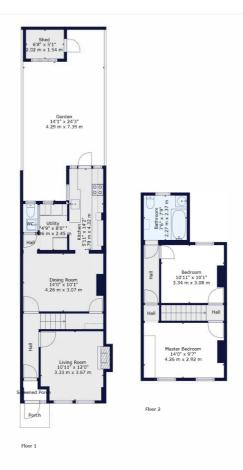

## **DESCRIPTION:**

Nestled in a sought-after residential location, this spacious two-bedroom terraced home offers fantastic living space with a private garden. Stepping inside, you are welcomed by a bright and airy front reception room. The separate dining room leads through to a well-equipped galley-style kitchen, which offers ample storage and workspace, with direct access to the low-maintenance rear garden. Upstairs, there are two well-proportioned bedrooms, and a large family bathroom completes the accommodation. Well-located for transport, Mitcham Eastfields and Streatham Common stations provide easy access into London Victoria, the City, and beyond. Local amenities, schools, and green spaces are all within easy reach.

TOTAL: 891 sq. ft, 83 m2
FLOOR 1: 502 sq. ft, 47 m2, FLOOR 2: 389 sq. ft, 36 m2
EXCLUDED AREAS: SCREENED PORCH: 12 sq. ft, 1 m2, PORCH: 22 sq. ft, 2 m2, GARDEN: 339 sq. ft, 31 m2, SHED: 34 sq. ft, 3 m2, FIREPLACE: 6 sq. ft, 1 m2