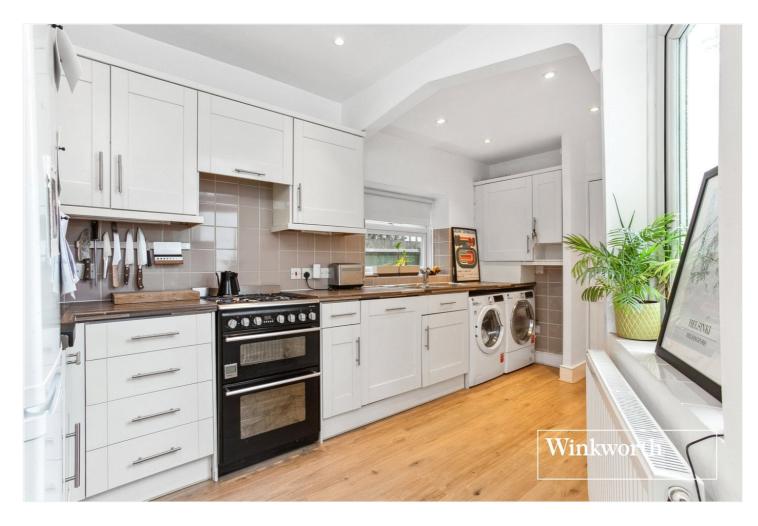

#### **DESCRIPTION:**

We are pleased to offer this recently refurbished, two bedroom, ground floor, garden flat, situated in the heart of Finchley Central within a short walk to Finchley Central underground station, local amenities and schools. The property comprises of two good size bedrooms, modern fitted shower room, separate living / dining room, with French doors leading out to its own private, south facing rear garden, and modern fitted kitchen. Further benefits include off street parking and planning permission being granted to extend (further information available on request).

#### AT A GLANCE

- Ground Floor Flat
- Two Bedrooms
- Spacious kitchen
- Shower room
- Private South Facing Rear Garden
- Off Street Parking
- Planning permission granted to extend
- Long Lease

This floorplan is for illustration purposes only and is not to scale. The position and size of doors, windows, appliances and other features are approximate.