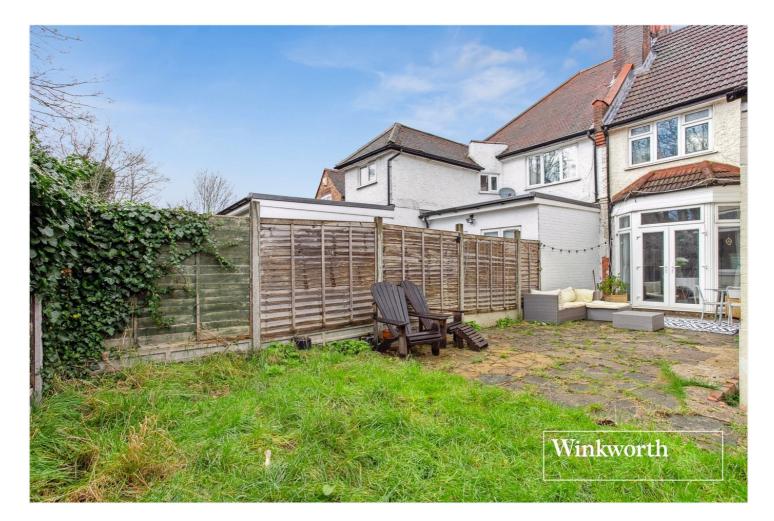

#### **DESCRIPTION:**

We are pleased to offer this recently refurbished, two bedroom, ground floor, garden flat, situated in the heart of Finchley Central within a short walk to Finchley Central underground station, local amenities and schools. The property comprises of two good size bedrooms, modern fitted shower room, separate living / dining room, with French doors leading out to its own private, south facing rear garden, and modern fitted kitchen. Further benefits include off street parking and planning permission being granted to extend (further information available on request).

#### AT A GLANCE

- Ground Floor Flat
- Two Bedrooms
- Spacious kitchen
- Shower room
- Private South Facing Rear Garden
- Off Street Parking
- Planning permission granted to extend
- Long Lease

This floorplan is for illustration purposes only and is not to scale. The position and size of doors, windows, appliances and other features are approximate.