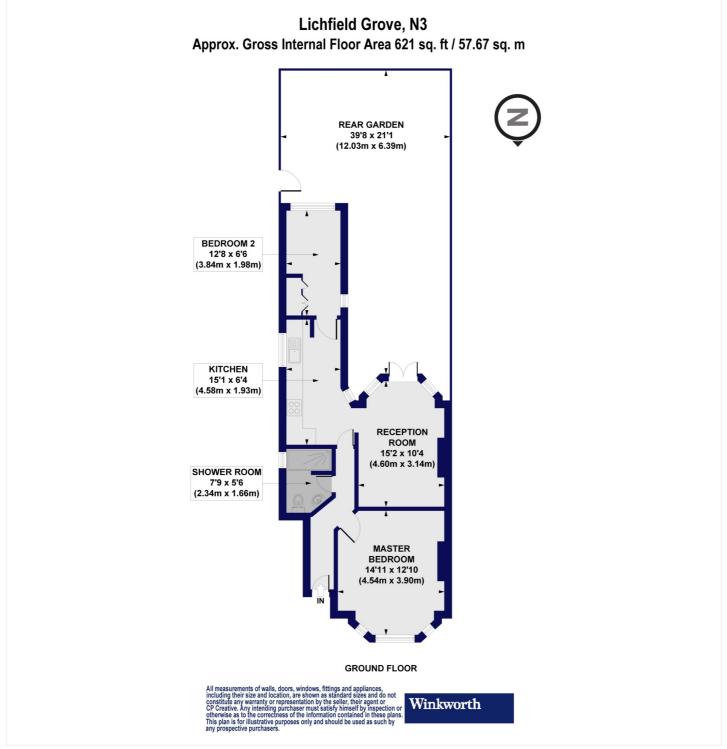

#### AT A GLANCE

- Ground Floor Flat
- Two Bedrooms
- Spacious kitchen
- Shower room
- Private South Facing Rear Garden
- Off Street Parking
- Planning permission granted to extend
- Long Lease

This floorplan is for illustration purposes only and is not to scale. The position and size of doors, windows, appliances and other features are approximate.