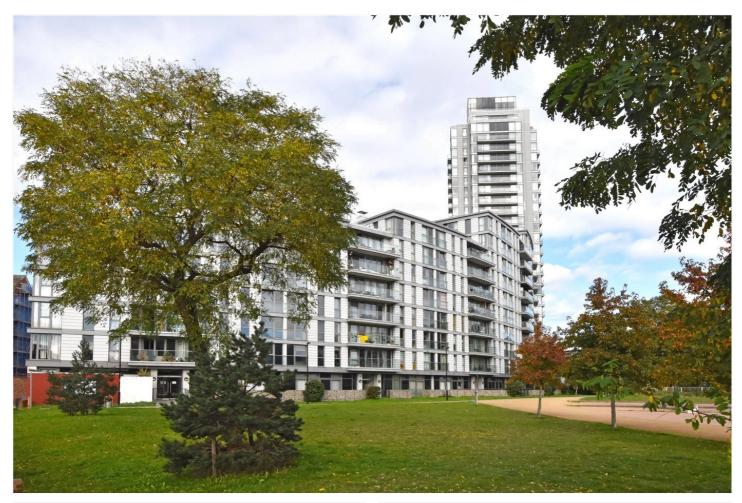

THE CRESCENT, DEPTFORD, LONDON, SE8 **£500,000 LEASEHOLD** 

A BEAUTIFULLY PRESENTED TWO BEDROOM APARTMENT, THAT MEASURES AN IMPRESSIVE C780 SQUARE FOOT, THAT FEATURES OUTSTANDING PANORAMIC VIEWS ACROSS LONDON AND LOCATED MOMENTS FROM DEPTFORD BRIDGE DLR. EWS1 COMPLIANT!

## **DESCRIPTION:**

A beautifully presented two bedroom apartment, that measures an impressive c780 square foot, that features outstanding panoramic views across London and located moments from Deptford Bridge DLR. EWS1 compliant!

The Crescent is really well located just on the cusp of Deptford and Greenwich, with Deptford Bridge DLR just a few minutes walk away. Both town centres are close by, giving an excellent array of shops and restaurant. Greenwich Royal Park and Brookmill Park are also close by.