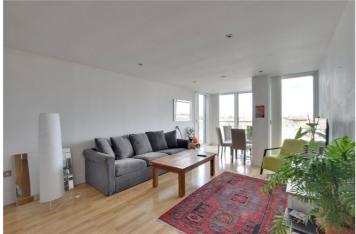

In perfect order throughout the property comprises of a super 29 ft kitchen reception that features the aforementioned views and Juliette Balcony. There are two good sized double bedrooms and two bathrooms, including an ensuite. Found on the 7th floor (with lift) the property also benefits from ample storage, concierge service and a spectacular communal roof terrace. Also offered chain free!

## **AT A GLANCE**

- stunning apartment
- two bedrooms
- two bathrooms
- 7th floor (with lift)
- outstanding views
- circa 780 sq ft
- large communal rood terrace
- concierge service
- moments from DLR
- close to Greenwich centre