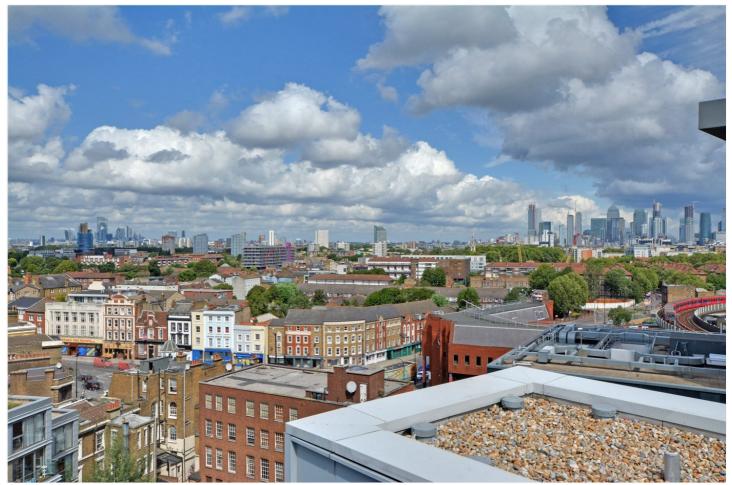

THE CRESCENT, DEPTFORD, LONDON, SE8 **£500,000 LEASEHOLD** 

A BEAUTIFULLY PRESENTED TWO BEDROOM APARTMENT, THAT MEASURES AN IMPRESSIVE C780 SQUARE FOOT, THAT FEATURES OUTSTANDING PANORAMIC VIEWS ACROSS LONDON AND LOCATED MOMENTS FROM DEPTFORD BRIDGE DLR. EWS1 COMPLIANT!

## **DESCRIPTION:**

A beautifully presented two bedroom apartment, that measures an impressive c780 square foot, that features outstanding panoramic views across London and located moments from Deptford Bridge DLR. EWS1 compliant!

In perfect order throughout the property comprises of a super 29 ft kitchen reception that features the aforementioned views and Juliette Balcony. There are two good sized double bedrooms and two bathrooms, including an ensuite. Found on the 7th floor (with lift) the property also benefits from ample storage, concierge service and a spectacular communal roof terrace. Also offered chain free!