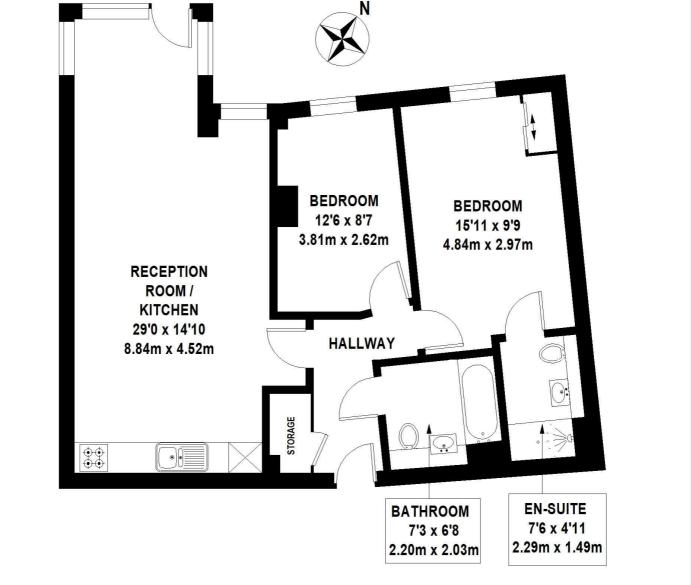

In perfect order throughout the property comprises of a super 29 ft kitchen reception that features the aforementioned views and Juliette Balcony. There are two good sized double bedrooms and two bathrooms, including an ensuite. Found on the 7th floor (with lift) the property also benefits from ample storage, concierge service and a spectacular communal roof terrace. Also offered chain free!

## **AT A GLANCE**

- stunning apartment
- two bedrooms
- two bathrooms
- 7th floor (with lift)
- outstanding views
- circa 780 sq ft
- large communal rood terrace
- concierge service
- moments from DLR
- close to Greenwich centre

## TOTAL APPROX. FLOOR AREA 780 SQ.FT. (72.5 SQ.M)

Whilst every attempt has been made to ensure the accuracy of the floor plan contained here, measurements of door, windows, rooms and any other items are approximate and no responsibility is taken for any error, omission, or mis-statement. This plan is for illustrative purposes only and should be used as such by any prospective purchaser. The services, systems and appliances shown have not been tested and no guarantee as to their operability or efficiency can be given

© 2019 (ID567671)

This floorplan is for illustration purposes only and is not to scale. The position and size of doors, windows, appliances and other features are approximate.

Greenwich | 02030533033 | greenwich@winkworth.co.uk