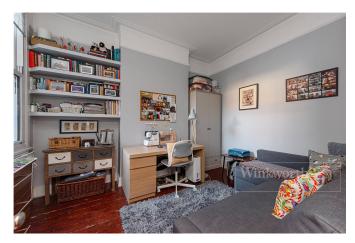

## **DESCRIPTION:**

This lovely flat has two good sized bedrooms, with the principle bedroom benefitting from bespoke wardrobes and feature fire place. The kitchen is modern with ample counter space and storage facilities, and the bathroom is a tiled three piece suite. The reception room and dining area is located to the rear of the property, with French doors leading on to the private garden. The high ceilings giving a sense of space and natural light. The garden is completely private and has been designed for ease of maintenance with decked area immediately off the reception room and additional patio at the far end. Perfect for outdoor lounging and entertaining. The centre area is lawned with planters to either side.