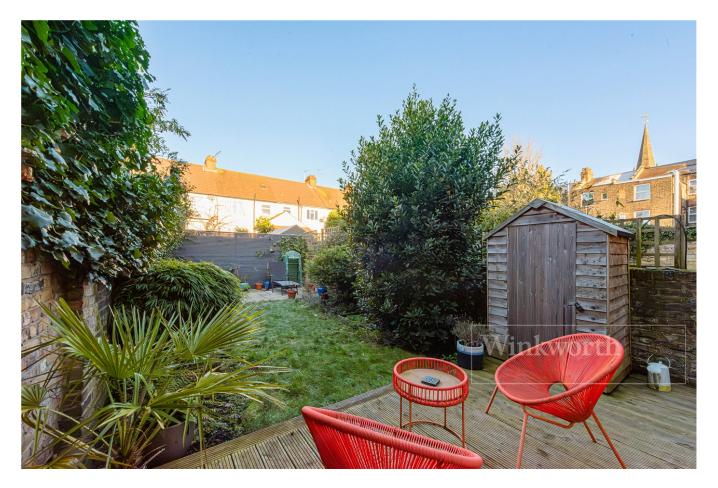

## **DESCRIPTION:**

This lovely flat has two good sized bedrooms, with the principle bedroom benefitting from bespoke wardrobes and feature fire place. The kitchen is modern with ample counter space and storage facilities, and the bathroom is a tiled three piece suite. The reception room and dining area is located to the rear of the property, with French doors leading on to the private garden. The high ceilings giving a sense of space and natural light. The garden is completely private and has been designed for ease of maintenance with decked area immediately off the reception room and additional patio at the far end. Perfect for outdoor lounging and entertaining. The centre area is lawned with planters to either side.

Finally, the property also has further potential to be extended to the rear and in to the side return (STPP), similar to other neighbouring properties.

Throughout, the flat is in excellent condition and viewing therefore comes highly recommended.