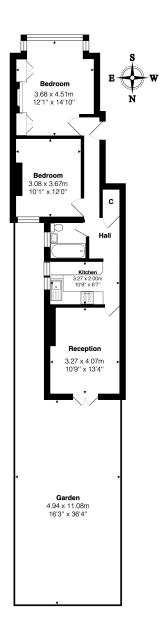

TENURE: SHARE OF FREEHOLD LOCAL AUTHORITY: BRENT COUNCIL TAX: BAND D

Winkworth

Total Area: 59.6 m<sup>2</sup> ... 642 ft<sup>2</sup> (excluding garden) All measurements are approximate and for display purposes only

This floorplan is for illustration purposes only and is not to scale. The position and size of doors, windows, appliances and other features are approximate.

Kensal Rise & Queens Park | 0208 960 4947 | kensalrise@winkworth.co.uk