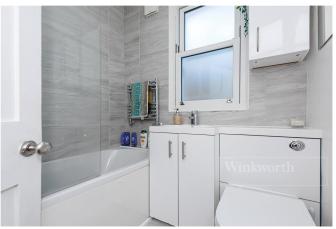

## **DESCRIPTION:**

This lovely flat has two good sized bedrooms, with the principle bedroom benefitting from bespoke wardrobes and feature fire place. The kitchen is modern with ample counter space and storage facilities, and the bathroom is a tiled three piece suite. The reception room and dining area is located to the rear of the property, with French doors leading on to the private garden. The high ceilings giving a sense of space and natural light. The garden is completely private and has been designed for ease of maintenance with decked area immediately off the reception room and additional patio at the far end. Perfect for outdoor lounging and entertaining. The centre area is lawned with planters to either side.