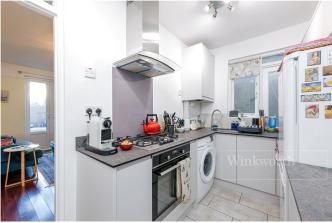

## **DESCRIPTION:**

This lovely flat has two good sized bedrooms, with the principle bedroom benefitting from bespoke wardrobes and feature fire place. The kitchen is modern with ample counter space and storage facilities, and the bathroom is a tiled three piece suite. The reception room and dining area is located to the rear of the property, with French doors leading on to the private garden. The high ceilings giving a sense of space and natural light. The garden is completely private and has been designed for ease of maintenance with decked area immediately off the reception room and additional patio at the far end. Perfect for outdoor lounging and entertaining. The centre area is lawned with planters to either side.