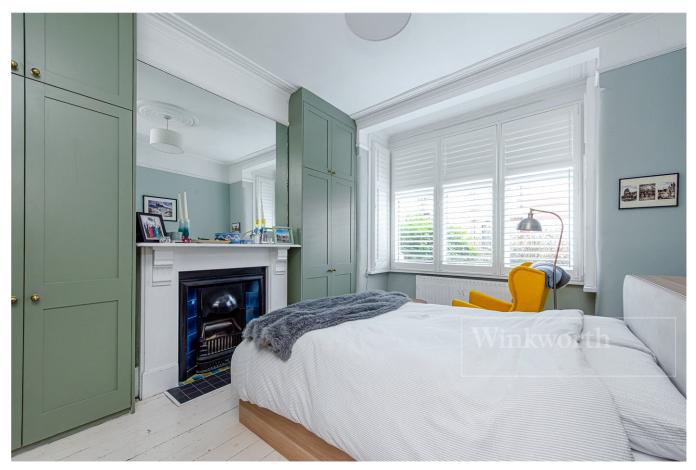

## **DESCRIPTION:**

This lovely flat has two good sized bedrooms, with the principle bedroom benefitting from bespoke wardrobes and feature fire place. The kitchen is modern with ample counter space and storage facilities, and the bathroom is a tiled three piece suite. The reception room and dining area is located to the rear of the property, with French doors leading on to the private garden. The high ceilings giving a sense of space and natural light. The garden is completely private and has been designed for ease of maintenance with decked area immediately off the reception room and additional patio at the far end. Perfect for outdoor lounging and entertaining. The centre area is lawned with planters to either side.