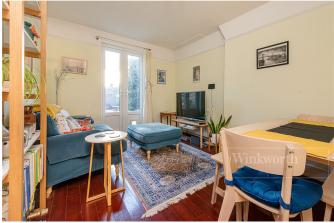

## **DESCRIPTION:**

This lovely flat has two good sized bedrooms, with the principle bedroom benefitting from bespoke wardrobes and feature fire place. The kitchen is modern with ample counter space and storage facilities, and the bathroom is a tiled three piece suite. The reception room and dining area is located to the rear of the property, with French doors leading on to the private garden. The high ceilings giving a sense of space and natural light. The garden is completely private and has been designed for ease of maintenance with decked area immediately off the reception room and additional patio at the far end. Perfect for outdoor lounging and entertaining. The centre area is lawned with planters to either side.