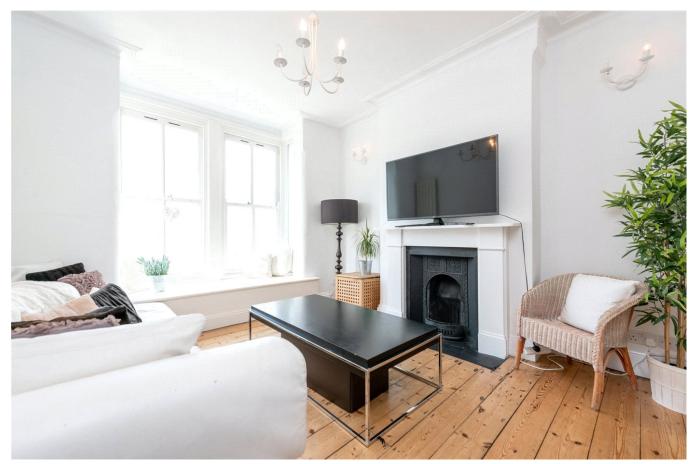

## **DESCRIPTION:**

We are delighted to present this charming three-bedroom family home, available with no upper chain. The ground floor features a bright and spacious through reception and dining room, complete with stripped wood flooring and characterful fireplaces, leading seamlessly to a generous kitchen at the rear. The kitchen offers plenty of space for dining and opens directly onto the lowmaintenance, fully paved rear garden and side return area. A stylish wet room with WC completes the ground floor.