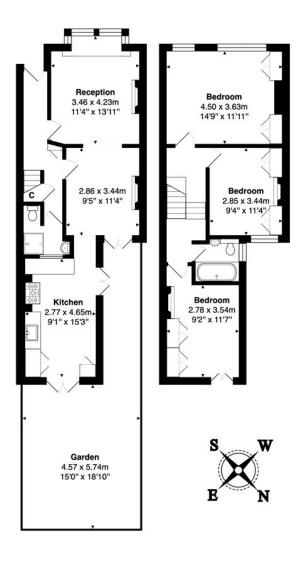

**TENURE: FREEHOLD** 

winkworth.co.uk

Winkworth

See things differently

Total Area: 97.2 m<sup>2</sup> ... 1046 ft<sup>2</sup> (excluding garden) All measurements are approximate and for display purposes only

This floorplan is for illustration purposes only and is not to scale. The position and size of doors, windows, appliances and other features are approximate.

Kensal Rise & Queens Park | 0208 960 4947 | kensalrise@winkworth.co.uk