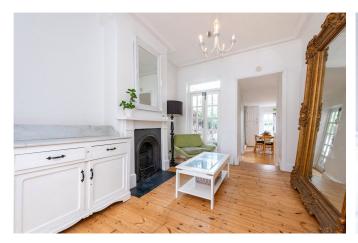

## **DESCRIPTION:**

We are delighted to present this charming three-bedroom family home, available with no upper chain. The ground floor features a bright and spacious through reception and dining room, complete with stripped wood flooring and characterful fireplaces, leading seamlessly to a generous kitchen at the rear. The kitchen offers plenty of space for dining and opens directly onto the lowmaintenance, fully paved rear garden and side return area. A stylish wet room with WC completes the ground floor.