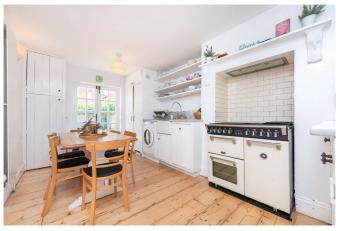

## **DESCRIPTION:**

We are delighted to present this charming three-bedroom family home, available with no upper chain. The ground floor features a bright and spacious through reception and dining room, complete with stripped wood flooring and characterful fireplaces, leading seamlessly to a generous kitchen at the rear. The kitchen offers plenty of space for dining and opens directly onto the lowmaintenance, fully paved rear garden and side return area. A stylish wet room with WC completes the ground floor.