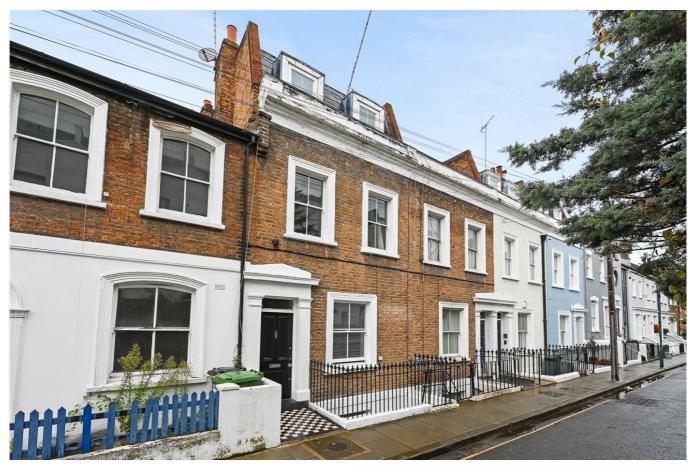

# Ceylon Road, W14

£1,495,000 Freehold

A four storey family house in the heart of Brook Green, with scope for further extension and improvement.

Double Reception Room I 2 Reception Rooms I Kitchen I 3 Bedrooms I Bathroom I Wet Room I Cloakroom I Garden I 1405 Sq Ft / 131 Sq M I Council Tax Band F I EPC Rating Band E

#### **DESCRIPTION**

The house offers well proportioned accommodation, arranged over four floors and comprises double reception room, kitchen and cloakroom on the lower ground floor, entrance hall and two reception rooms / bedrooms on the raised ground floor, bedroom and bathroom on the first floor and two further bedrooms and bathroom on the second floor. The house further benefits from a good size west facing garden.