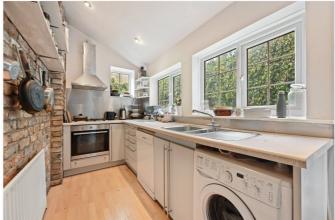

#### **DESCRIPTION**

The house offers well proportioned accommodation, arranged over four floors and comprises double reception room, kitchen and cloakroom on the lower ground floor, entrance hall and two reception rooms / bedrooms on the raised ground floor, bedroom and bathroom on the first floor and two further bedrooms and bathroom on the second floor. The house further benefits from a good size west facing garden.