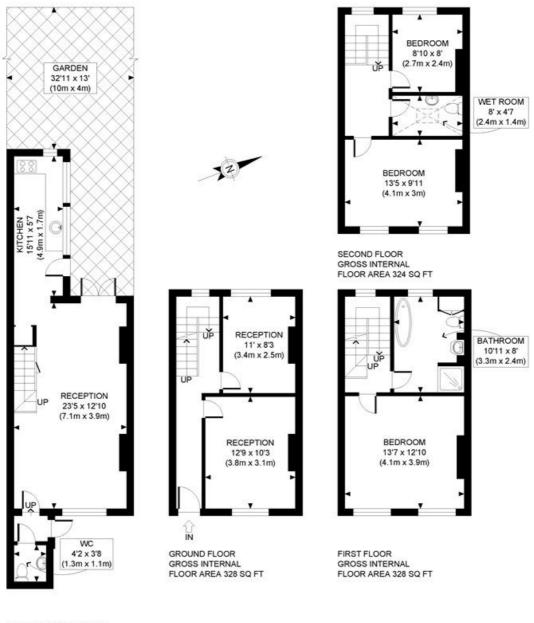

# Ceylon Road, W14

£1,495,000 Freehold

A four storey family house in the heart of Brook Green, with scope for further extension and improvement.

Double Reception Room I 2 Reception Rooms I Kitchen I 3 Bedrooms I Bathroom I Wet Room I Cloakroom I Garden I 1405 Sq Ft / 131 Sq M I Council Tax Band F I EPC Rating Band E

#### **DESCRIPTION**

The house offers well proportioned accommodation, arranged over four floors and comprises double reception room, kitchen and cloakroom on the lower ground floor, entrance hall and two reception rooms / bedrooms on the raised ground floor, bedroom and bathroom on the first floor and two further bedrooms and bathroom on the second floor. The house further benefits from a good size west facing garden.

### LOCAL AUTHORITY Hammersmith & Fulham

**TENURE** Freehold.

PRICE: £1,495,000 Freehold

LOWER GROUND FLOOR GROSS INTERNAL FLOOR AREA 425 SQ FT

APPROX. GROSS INTERNAL FLOOR AREA: 1405 SQ FT/ 131 SQM