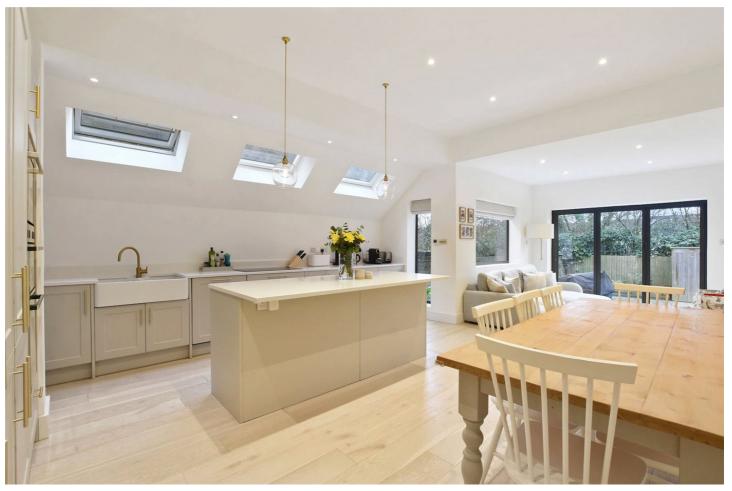

Winkworth

**DESCRIPTION:** Nestled on the ground floor of an elegant Victorian conversion, this beautifully extended two-bedroom flat seamlessly blends period charm with modern living. Having undergone a full side and rear extension, the property boasts a spacious and light-filled open-plan kitchen, dining, and living area—perfect for entertaining or relaxing in style. The contemporary kitchen features sleek cabinetry, high-end appliances, and bi-fold doors that open onto a stunning south-facing garden, flooding the space with natural light. Both bedrooms are generously sized, with the principal bedroom benefiting from bespoke storage and charming period features. A stylish, modern bathroom completes this exceptional home.