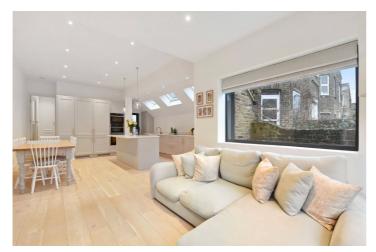

Winkworth

**DESCRIPTION:** Nestled on the ground floor of an elegant Victorian conversion, this beautifully extended two-bedroom flat seamlessly blends period charm with modern living. Having undergone a full side and rear extension, the property boasts a spacious and light-filled open-plan kitchen, dining, and living area—perfect for entertaining or relaxing in style. The contemporary kitchen features sleek cabinetry, high-end appliances, and bi-fold doors that open onto a stunning south-facing garden, flooding the space with natural light. Both bedrooms are generously sized, with the principal bedroom benefiting from bespoke storage and charming period features. A stylish, modern bathroom completes this exceptional home.