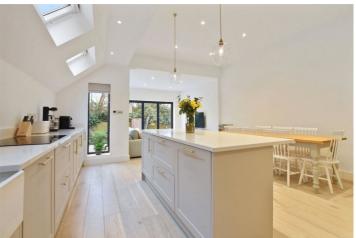

Winkworth

**DESCRIPTION:** Nestled on the ground floor of an elegant Victorian conversion, this beautifully extended two-bedroom flat seamlessly blends period charm with modern living. Having undergone a full side and rear extension, the property boasts a spacious and light-filled open-plan kitchen, dining, and living area—perfect for entertaining or relaxing in style. The contemporary kitchen features sleek cabinetry, high-end appliances, and bi-fold doors that open onto a stunning south-facing garden, flooding the space with natural light. Both bedrooms are generously sized, with the principal bedroom benefiting from bespoke storage and charming period features. A stylish, modern bathroom completes this exceptional home.