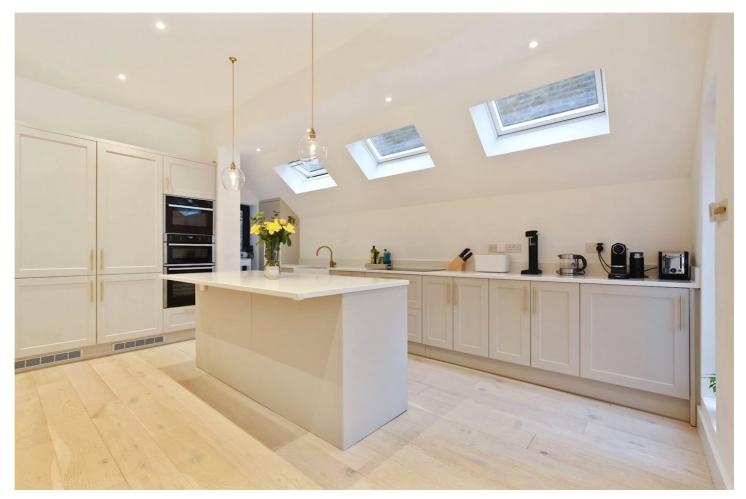

Winkworth

**DESCRIPTION:** Nestled on the ground floor of an elegant Victorian conversion, this beautifully extended two-bedroom flat seamlessly blends period charm with modern living. Having undergone a full side and rear extension, the property boasts a spacious and light-filled open-plan kitchen, dining, and living area—perfect for entertaining or relaxing in style. The contemporary kitchen features sleek cabinetry, high-end appliances, and bi-fold doors that open onto a stunning south-facing garden, flooding the space with natural light. Both bedrooms are generously sized, with the principal bedroom benefiting from bespoke storage and charming period features. A stylish, modern bathroom completes this exceptional home.