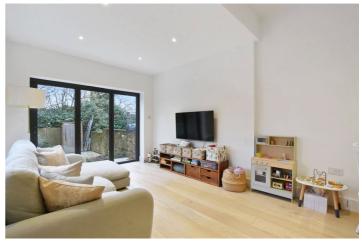

Winkworth

**DESCRIPTION:** Nestled on the ground floor of an elegant Victorian conversion, this beautifully extended two-bedroom flat seamlessly blends period charm with modern living. Having undergone a full side and rear extension, the property boasts a spacious and light-filled open-plan kitchen, dining, and living area—perfect for entertaining or relaxing in style. The contemporary kitchen features sleek cabinetry, high-end appliances, and bi-fold doors that open onto a stunning south-facing garden, flooding the space with natural light. Both bedrooms are generously sized, with the principal bedroom benefiting from bespoke storage and charming period features. A stylish, modern bathroom completes this exceptional home.