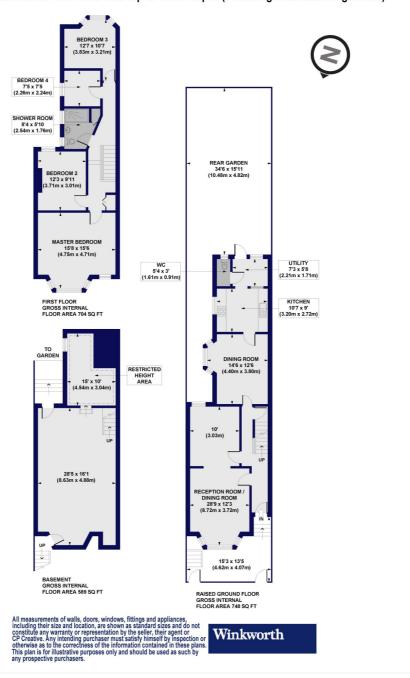

## Allison Road, N8

Approx. Gross Internal Floor Area 2041 sq. ft / 189.64 sq. m (Including Restricted Height Area) Approx. Gross Internal Floor Area 1888 sq. ft / 175.37 sq. m (Excluding Restricted Height Area)

This floorplan is for illustration purposes only and is not to scale. The position and size of doors, windows, appliances and other features are approximate.

Harringay | 020 8800 5151 | harringay@winkworth.co.uk