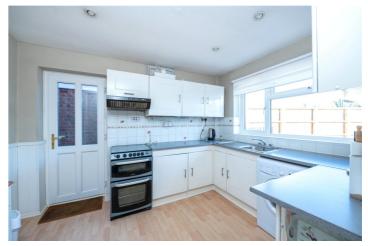

## **Entrance Hall**

**Lounge** - 17' x 10'8" (5.18m x 3.25m)

**Dining Room** -  $11' \times 7'10'' (3.35m \times 2.4m)$ 

**Kitchen** - 11' x 8'8" (3.35m x 2.64m)

**Lean to** - 9'3" x 7'11" (2.82m x 2.41m)