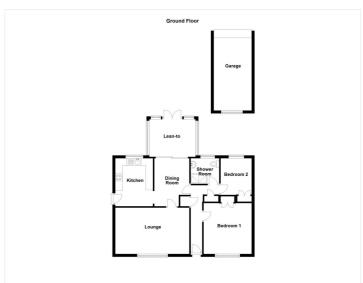

## **ACCOMMODATION**

## **Entrance Hall**

**Lounge** - 17' x 10'8" (5.18m x 3.25m)

**Dining Room** -  $11' \times 7'10'' (3.35m \times 2.4m)$ 

**Kitchen** - 11' x 8'8" (3.35m x 2.64m)

**Lean to** - 9'3" x 7'11" (2.82m x 2.41m)

**Bedroom One** - 11'11" x 10'11" (3.63m x 3.33m)

**Bedroom Two** - 9' x 8'8" (2.74m x 2.64m)

**Shower Room** - 7' x 5'6" (2.13m x 1.68m)

- No Chain
- Two Double Bedrooms
- Well Proportioned Accommodation
- Detached Garage
- Close Proximity to Heckington
- Generously Sized Front & Rear Gardens
- Gas Central Heating
- UPVC Double Glazing

This floorplan is for illustration purposes only and is not to scale. The position and size of doors, windows, appliances and other features are approximate.

for every step...

Sleaford | 01529 303 377 | sleaford@winkworth.co.uk