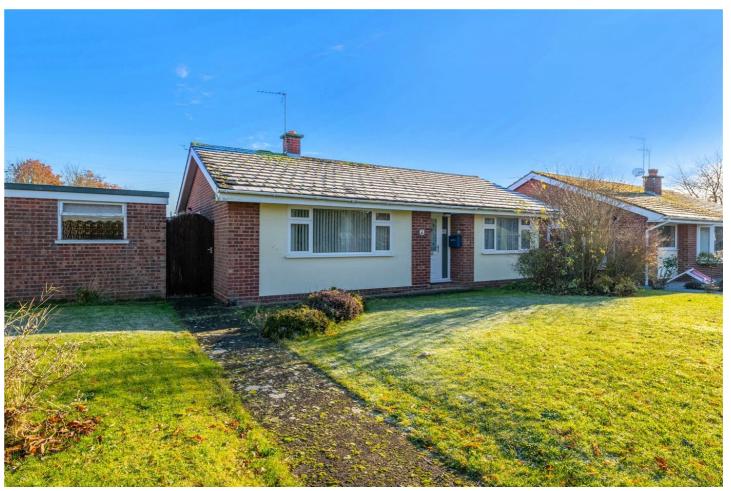

## 25 LITTLE HALE ROAD, SLEAFORD, LINCOLNSHIRE, NG34 9LH OFFERS OVER £182,000 FREEHOLD

Winkworth are delighted to offer for sale this lovely Two Bedroom Detached Bungalow offering well-proportioned accommodation throughout. To the front of the property there is a spacious lawned area with pathway leading to the rear garden, which is non-overlooked and principally laid to lawn, with numerous plants and hedging, and fencing to all aspects. The accommodation comprises of Entrance Hall, Lounge, Dining Room, Kitchen, Lean to Sun Room, Two Bedrooms and a Shower Room. The property benefits from a recently refitted Shower Room and a detached garage to the rear.