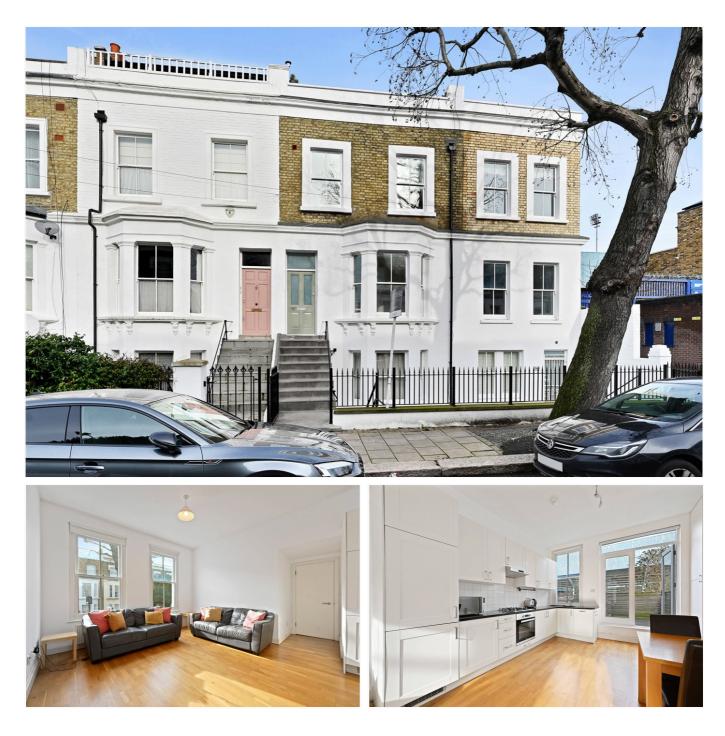

## Ellerslie Road, Shepherds Bush, W12 £625,000 Leasehold

A superb two double bedroom raised ground floor flat with private roof terrace.

Reception Room | Kitchen | 2 Bedrooms | Bathroom | Cloakroom | Roof Terrace | 822 Sq Ft / 76 Sq M | Council Tax Band D | EPC Rating Band C

## LOCATION

Ellerslie Road is a convenient, central location in close proximity to numerous great pubs, bars and restaurants, whilst a range of public transport options are close to hand including both Central Line Underground and London Overground services at Shepherds Bush. Hammersmith & City and Circle Line routes are found at Shepherds Bush market, whilst Westfield London is also within close proximity.

## DESCRIPTION

The property offers well proportioned accommodation which comprises entrance hall, cloakroom, two double bedrooms, bathroom and a superb dual aspect reception room/kitchen which in turn leads to a private roof terrace. An ideal first time buy and offered with no onward chain.