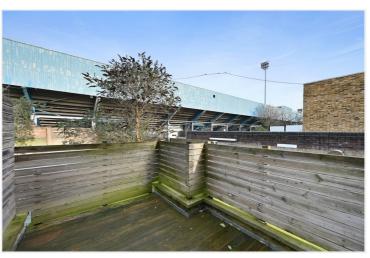

## Ellerslie Road, Shepherds Bush, W12 £625,000 Leasehold

A superb two double bedroom raised ground floor flat with private roof terrace.

Reception Room | Kitchen | 2 Bedrooms | Bathroom | Cloakroom | Roof Terrace | 822 Sq Ft / 76 Sq M | Council Tax Band D | EPC Rating Band C

## DESCRIPTION

The property offers well proportioned accommodation which comprises entrance hall, cloakroom, two double bedrooms, bathroom and a superb dual aspect reception room/kitchen which in turn leads to a private roof terrace. An ideal first time buy and offered with no onward chain.