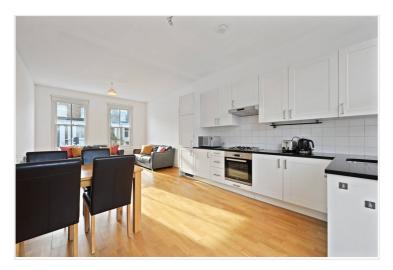

## Ellerslie Road, Shepherds Bush, W12 £625,000 Leasehold

A superb two double bedroom raised ground floor flat with private roof terrace.

Reception Room | Kitchen | 2 Bedrooms | Bathroom | Cloakroom | Roof Terrace | 822 Sq Ft / 76 Sq M | Council Tax Band D | EPC Rating Band C

## DESCRIPTION

The property offers well proportioned accommodation which comprises entrance hall, cloakroom, two double bedrooms, bathroom and a superb dual aspect reception room/kitchen which in turn leads to a private roof terrace. An ideal first time buy and offered with no onward chain.