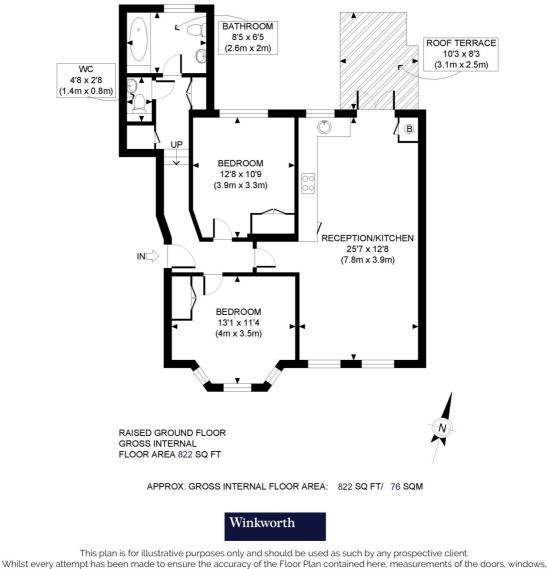

## Ellerslie Road, Shepherds Bush, W12 £625,000 Leasehold

A superb two double bedroom raised ground floor flat with private roof terrace.

Reception Room | Kitchen | 2 Bedrooms | Bathroom | Cloakroom | Roof Terrace | 822 Sq Ft / 76 Sq M | Council Tax Band D | EPC Rating Band C

## DESCRIPTION

The property offers well proportioned accommodation which comprises entrance hall, cloakroom, two double bedrooms, bathroom and a superb dual aspect reception room/kitchen which in turn leads to a private roof terrace. An ideal first time buy and offered with no onward chain.

PROPERTY PHOT PLANS

The displayed square footage is taken from the floor plans with measurements created using the Royal Institute of Chartered Surveyors' Code of Practice for Measuring. These measurements are approximate and included for illustrative purposes only. Winkworth does not make any representation as to the accuracy of these measurements and you should seek to verify them for yourself. Winkworth accept no liability for any loss you may suffer if you rely on these measurements.