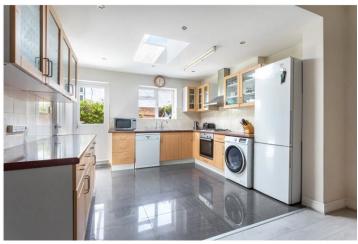

## **DESCRIPTION:**

This charming three-bedroom family home is beautifully presented and offers ample living space. Upon entering, you are welcomed by a spacious reception room. At the back of the property, there is a large living and dining area that seamlessly flows into the generously sized and bright kitchen, which provides access to the rear garden. The first floor features two double bedrooms, a single bedroom or study, and a shower room. The second floor boasts a large, luminous loft conversion with an en suite shower room.