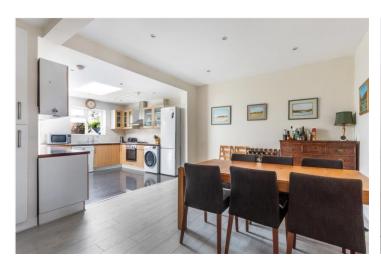

## **DESCRIPTION:**

This charming three-bedroom family home is beautifully presented and offers ample living space. Upon entering, you are welcomed by a spacious reception room. At the back of the property, there is a large living and dining area that seamlessly flows into the generously sized and bright kitchen, which provides access to the rear garden. The first floor features two double bedrooms, a single bedroom or study, and a shower room. The second floor boasts a large, luminous loft conversion with an en suite shower room.