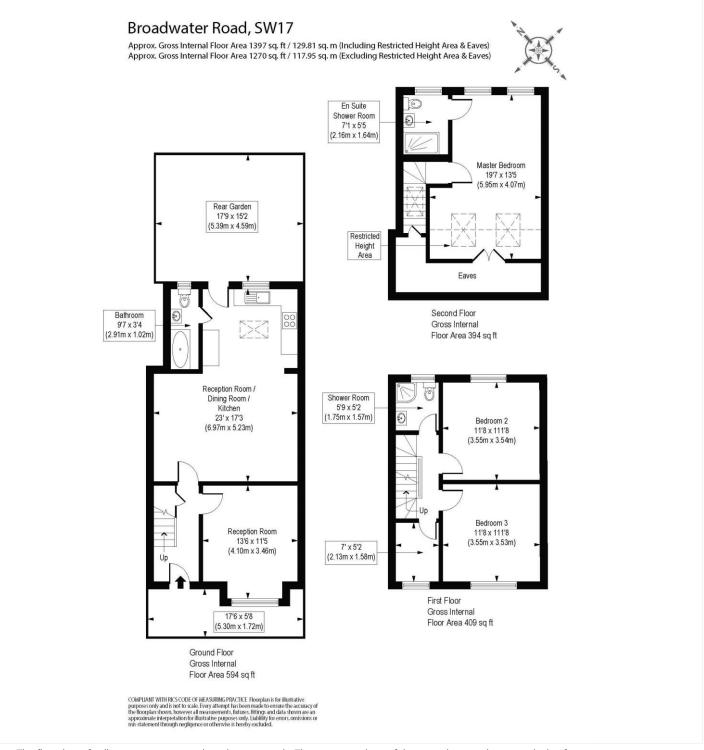

## **DESCRIPTION:**

This charming three-bedroom family home is beautifully presented and offers ample living space. Upon entering, you are welcomed by a spacious reception room. At the back of the property, there is a large living and dining area that seamlessly flows into the generously sized and bright kitchen, which provides access to the rear garden. The first floor features two double bedrooms, a single bedroom or study, and a shower room. The second floor boasts a large, luminous loft conversion with an en suite shower room.

This floorplan is for illustration purposes only and is not to scale. The position and size of doors, windows, appliances and other features are approximate.

Tooting I 020 8767 5221 I tooting@winkworth.co.uk