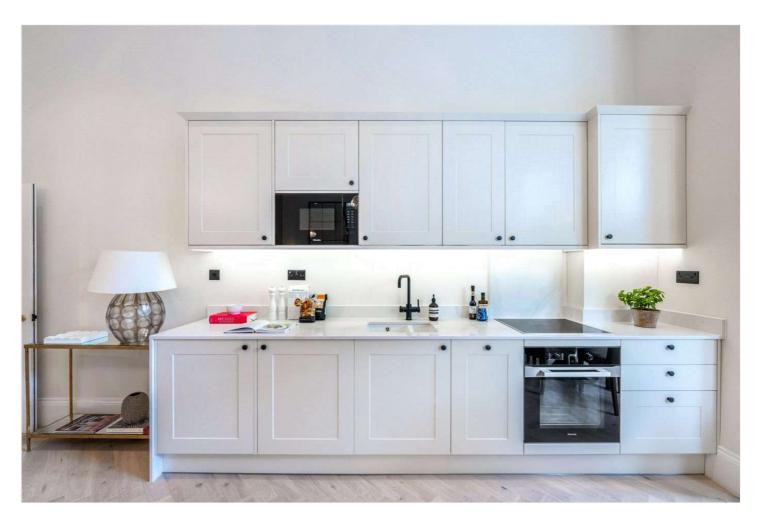

## WARRINGTON CRESCENT, LONDON, W9 £1,100 PER WEEK UNFURNISHED

A beautifully designed and fully refurbished large bright (1203 sq. ft.) two double bedroom raised ground floor apartment forming part of an imposing converted house, located on one of the most desirable roads in Little Venice. The apartment retains some wonderful features, including high ceilings with full length sash windows offering amazing views across the well-known and sought after Crescent Communal Gardens, a large master bedroom suite and a grand reception room with solid wood flooring. Warrington Crescent is situated within walking distance of all the local amenities offered by this sought after area including the boutique shops, cafes on Clifton Road (0.4 Miles), the famous Regents Canal and the underground (0.2 Miles) at Warwick Avenue (Bakerloo line).

Primary Bedroom With Walk-In Wardrobe & En-Suite Shower Room | Double Bedroom | Family Bathroom | Kitchen/Reception Room | Vault | Access To Crescent Communal Gardens

View our virtual tour here: https://www.youtube.com/watch?v=MjfucCrM28Q