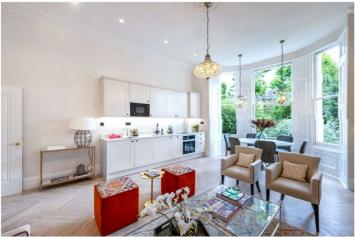

## WARRINGTON CRESCENT, LONDON, W9 £1,100 PER WEEK UNFURNISHED

A beautifully designed and fully refurbished large bright (1203 sq. ft.) two double bedroom raised ground floor apartment forming part of an imposing converted house, located on one of the most desirable roads in Little Venice. The apartment retains some wonderful features, including high ceilings with full length sash windows offering amazing views across the well-known and sought after Crescent Communal Gardens, a large master bedroom suite and a grand reception room with solid wood flooring. Warrington Crescent is situated within walking distance of all the local amenities offered by this sought after area including the boutique shops, cafes on Clifton Road (0.4 Miles), the famous Regents Canal and the underground (0.2 Miles) at Warwick Avenue (Bakerloo line).

Primary Bedroom With Walk-In Wardrobe & En-Suite Shower Room | Double Bedroom | Family Bathroom | Kitchen/Reception Room | Vault | Access To Crescent Communal Gardens

View our virtual tour here: https://www.youtube.com/watch?v=MjfucCrM28Q