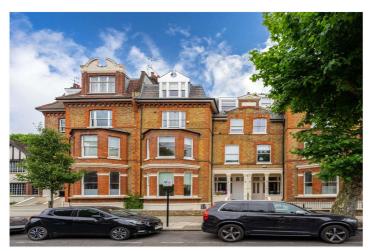

## WARRINGTON CRESCENT, LONDON, W9 £1,100 PER WEEK UNFURNISHED

A beautifully designed and fully refurbished large bright (1203 sq. ft.) two double bedroom raised ground floor apartment forming part of an imposing converted house, located on one of the most desirable roads in Little Venice. The apartment retains some wonderful features, including high ceilings with full length sash windows offering amazing views across the well-known and sought after Crescent Communal Gardens, a large master bedroom suite and a grand reception room with solid wood flooring. Warrington Crescent is situated within walking distance of all the local amenities offered by this sought after area including the boutique shops, cafes on Clifton Road (0.4 Miles), the famous Regents Canal and the underground (0.2 Miles) at Warwick Avenue (Bakerloo line).