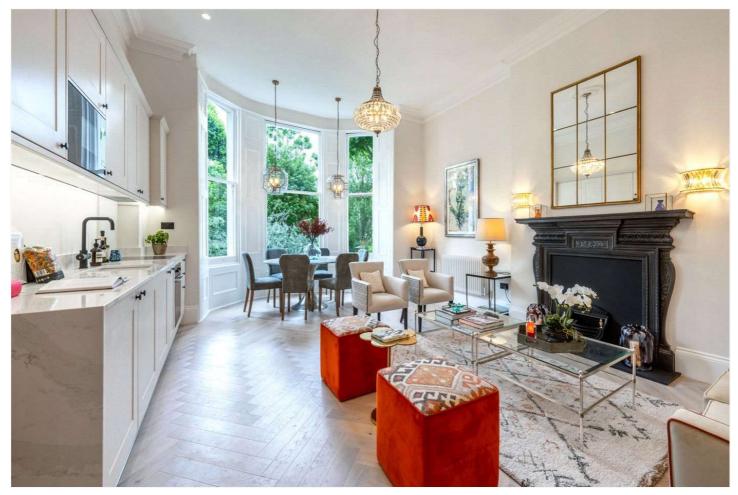

## WARRINGTON CRESCENT, LONDON, W9 £1,100 PER WEEK UNFURNISHED

A beautifully designed and fully refurbished large bright (1203 sq. ft.) two double bedroom raised ground floor apartment forming part of an imposing converted house, located on one of the most desirable roads in Little Venice. The apartment retains some wonderful features, including high ceilings with full length sash windows offering amazing views across the well-known and sought after Crescent Communal Gardens, a large master bedroom suite and a grand reception room with solid wood flooring. Warrington Crescent is situated within walking distance of all the local amenities offered by this sought after area including the boutique shops, cafes on Clifton Road (0.4 Miles), the famous Regents Canal and the underground (0.2 Miles) at Warwick Avenue (Bakerloo line).

Primary Bedroom With Walk-In Wardrobe & En-Suite Shower Room | Double Bedroom | Family Bathroom | Kitchen/Reception Room | Vault | Access To Crescent Communal Gardens

View our virtual tour here: https://www.youtube.com/watch?v=MjfucCrM28Q