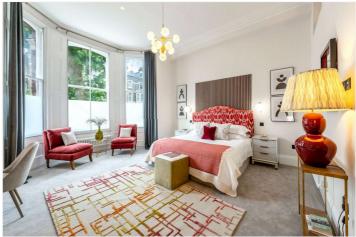

## WARRINGTON CRESCENT, LONDON, W9 £1,100 PER WEEK UNFURNISHED

A beautifully designed and fully refurbished large bright (1203 sq. ft.) two double bedroom raised ground floor apartment forming part of an imposing converted house, located on one of the most desirable roads in Little Venice. The apartment retains some wonderful features, including high ceilings with full length sash windows offering amazing views across the well-known and sought after Crescent Communal Gardens, a large master bedroom suite and a grand reception room with solid wood flooring. Warrington Crescent is situated within walking distance of all the local amenities offered by this sought after area including the boutique shops, cafes on Clifton Road (0.4 Miles), the famous Regents Canal and the underground (0.2 Miles) at Warwick Avenue (Bakerloo line).

Primary Bedroom With Walk-In Wardrobe & En-Suite Shower Room | Double Bedroom | Family Bathroom | Kitchen/Reception Room | Vault | Access To Crescent Communal Gardens

View our virtual tour here: https://www.youtube.com/watch?v=MjfucCrM28Q