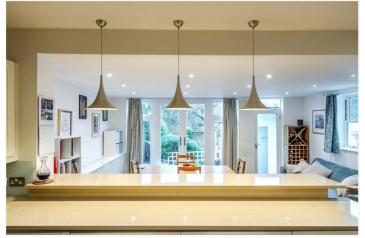

The heart of the home is the open-plan kitchen and dining area, a bright and sociable space where French doors open onto a decked terrace, overlooking the picturesque tiered garden. This seamless indoor-outdoor connection makes it perfect for summer dining and family gatherings. A downstairs WC adds to the convenience of the ground floor.