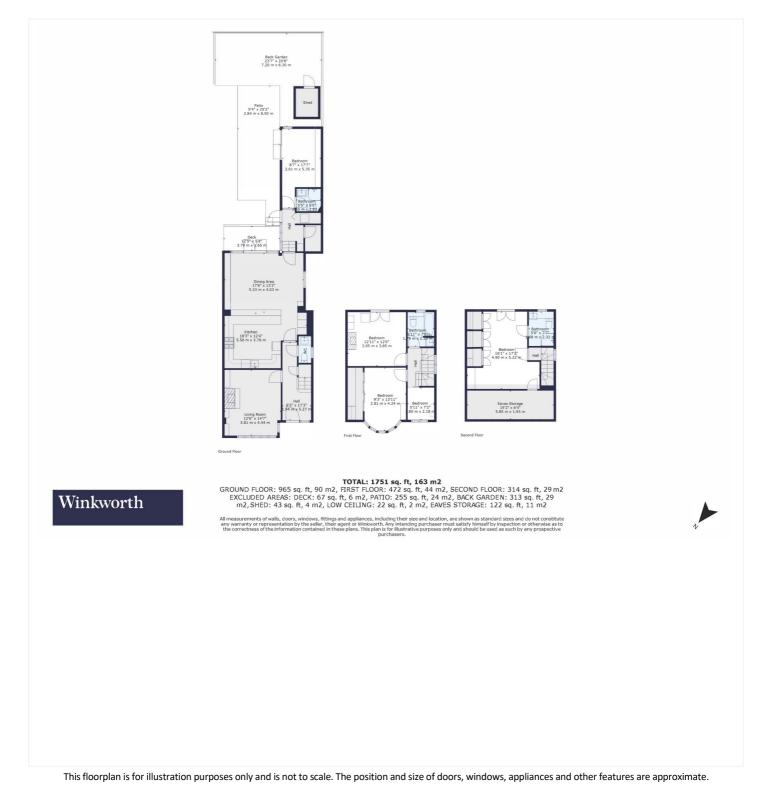

### DESCRIPTION

Tucked away on the charming Rosedene Avenue, this stunning five-bedroom family home seamlessly blends period charm with modern living. Thoughtfully extended and meticulously maintained, it offers a warm and inviting space designed for both relaxation and entertaining.

The heart of the home is the open-plan kitchen and dining area, a bright and sociable space where French doors open onto a decked terrace, overlooking the picturesque tiered garden. This seamless indoor-outdoor connection makes it perfect for summer dining and family gatherings. A downstairs WC adds to the convenience of the ground floor.

The first floor hosts two well-proportioned bedrooms, both filled with natural light, alongside a smaller office room, ideal for working from home or as a nursery. A stylish family bathroom serves this level, complementing the home's modern convenience.

Ascending to the top floor, the loft conversion has been transformed into a stunning primary suite, complete with an en-suite bathroom, ample eaves storage, and a Juliet balcony, providing a private and airy retreat.

The rear extension serves as a versatile studio space, currently used as an office but easily adaptable as a fifth bedroom, guest suite, or creative space. It benefits from its own shower room and has direct side access, offering excellent flexibility for multi-generational living or independent use.