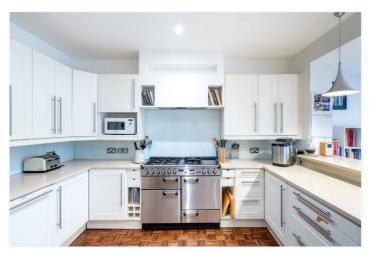

The heart of the home is the open-plan kitchen and dining area, a bright and sociable space where French doors open onto a decked terrace, overlooking the picturesque tiered garden. This seamless indoor-outdoor connection makes it perfect for summer dining and family gatherings. A downstairs WC adds to the convenience of the ground floor.