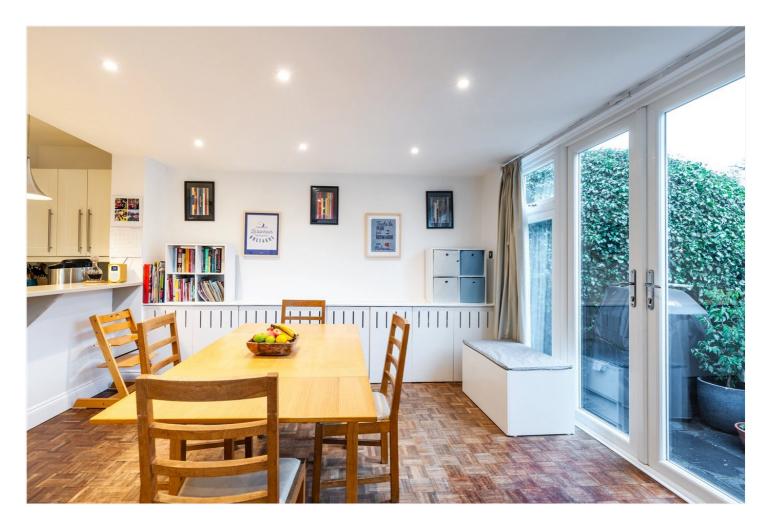

The heart of the home is the open-plan kitchen and dining area, a bright and sociable space where French doors open onto a decked terrace, overlooking the picturesque tiered garden. This seamless indoor-outdoor connection makes it perfect for summer dining and family gatherings. A downstairs WC adds to the convenience of the ground floor.