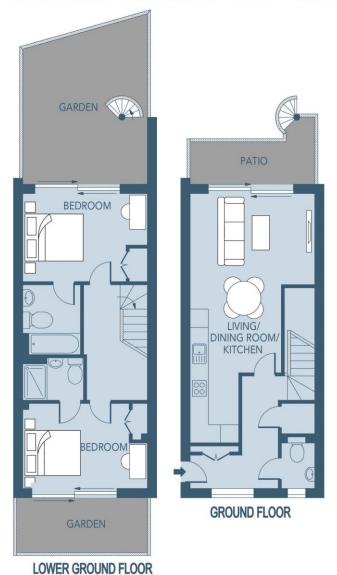

## APARTMENT 05, CARPENTERS MEWS

APPROXIMATE GROSS INTERNAL FLOOR AREA: 921 SQ FT - 85.6 SQ M

FOR ILLUSTRATION PURPOSES ONLY

THIS FLOOR PLAN SHOULD BE USED AS A GENERAL OUTLINE FOR GUIDANCE ONLY AND DOES NOT CONSTITUTE IN WHOLE OR IN PART AN OFFER OR CONTRACT.
ANY INTENDING PURCHASER OR LESSEE SHOULD SATISFY THEMSELVES BY INSPECTION, SEARCHES, ENQUIRIES AND FULL SURVEY AS TO THE CORRECTNESS OF EACH STATEMENT.
ANY AREAS, MEASUREMENTS OR DISTANCES QUOTED ARE APPROXIMATE AND SHOULD NOT BE USED TO VALUE A PROPERTY OR BE THE BASIS OF ANY SALE OR LET.

This floorplan is for illustration purposes only and is not to scale. The position and size of doors, windows, appliances and other features are approximate.

Tooting I 020 8767 5221 I tooting@winkworth.co.uk