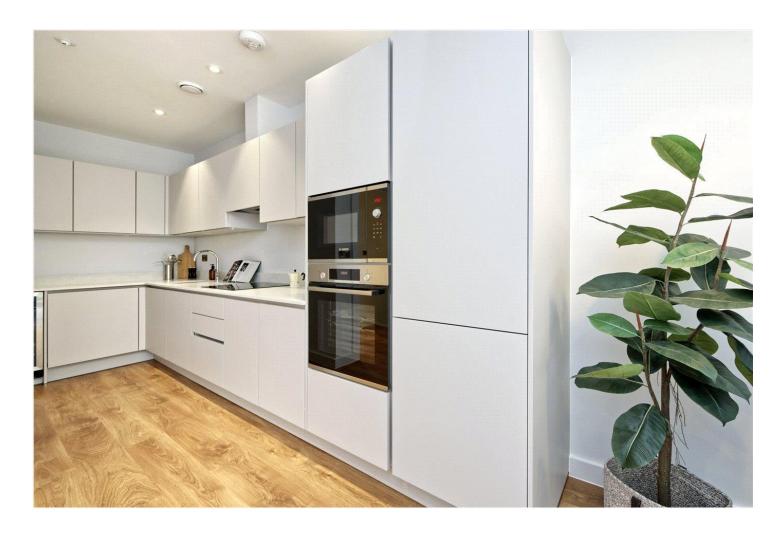

2 Bedrooms | 2 Bathrooms | 921 sq. ft | Ground Floor | Balcony | Terrace |

The apartment offers an abundance of natural light, category A appliances in the designer kitchen and a private balcony and terrace that leads from the master bedroom.