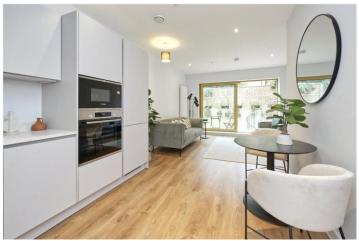

This 2-bedroom ground floor apartment (921 sq ft) features a contemporary designed space with clean lines, on trend muted colours and cutting-edge fittings. Every detail has been carefully considered to create a beautiful oasis of luxury within South-West London.

2 Bedrooms | 2 Bathrooms | 921 sq. ft | Ground Floor | Balcony | Terrace |

The apartment offers an abundance of natural light, category A appliances in the designer kitchen and a private balcony and terrace that leads from the master bedroom.