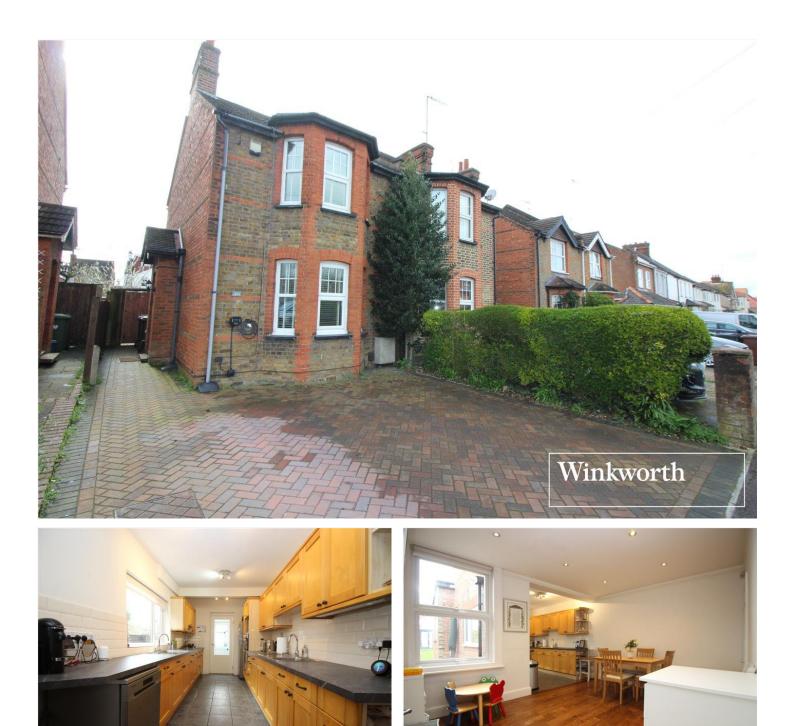

## **DESCRIPTION:**

This Edwardian three bedroom semi detached family house is located a moments walk to both Borehamwood town centre and Thameslink station.

Having been subject to a number of upgrades and improvements including a Home garden office installed in 2022, bathroom and gas central heating boiler installed in 2023, off street parking with an electric car charging point the property has been well cared for both internally and externally and would suit either a family or downsizer.

## **AT A GLANCE**

- 3 Bedrooms
- South Westerly Rear Garden
- Guest Cloakroom
- Utility Room
- Garden Home Office With 10 Year Guarantee (Installed 2022)
- 1052 Square Feet
- South Borehamwood
- Electric Car Charger