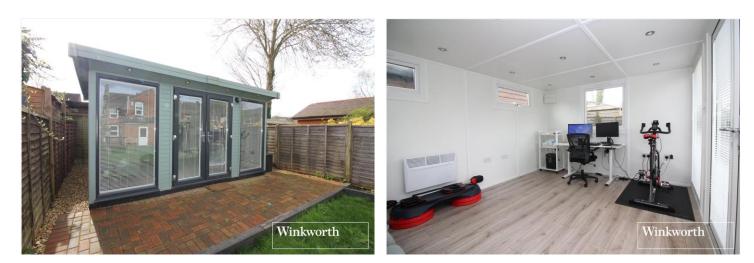

## **DESCRIPTION:**

This Edwardian three bedroom semi detached family house is located a moments walk to both Borehamwood town centre and Thameslink station.

Having been subject to a number of upgrades and improvements including a Home garden office installed in 2022, bathroom and gas central heating boiler installed in 2023, off street parking with an electric car charging point the property has been well cared for both internally and externally and would suit either a family or downsizer.

## **AT A GLANCE**

- 3 Bedrooms
- South Westerly Rear Garden
- Guest Cloakroom
- Utility Room
- Garden Home Office With 10 Year Guarantee (Installed 2022)
- 1052 Square Feet
- South Borehamwood
- Electric Car Charger