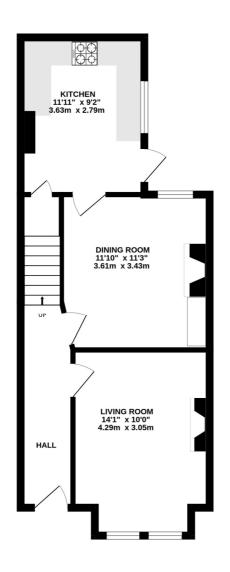

# **ACCOMMODATION**

## **Entrance Hall**

**Living Room** - 14'1" x 10' max (4.3m x 3.05m max)

**Dining Room** - 11'10" x 11'3" max (3.6m x 3.43m max)

**Kitchen** - 11'11" x 9'2" max (3.63m x 2.8m max)

**Bedroom** - 14'6" x 12'1" max (4.42m x 3.68m max)

### Gander Green Lane, Sutton SM1 2EJ

INTERNAL FLOOR AREA (APPROX.) 908 sq ft/ 84.4 sq m

Garden extends to 52' (16.0m) approx.

Winkworth

Whilst every attempt has been made to ensure the accuracy of this floor plan, measurement of doors, windows, rooms and any other items are approximate and no responsibility is taken for any error, omission or mis-statement. Made with Metropix © 2024.

This floorplan is for illustration purposes only and is not to scale. The position and size of doors, windows, appliances and other features are approximate.