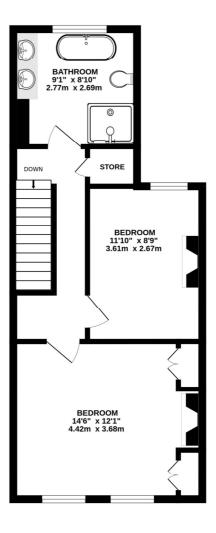

# **ACCOMMODATION**

**Bedroom** - 11'10" x 8'9" max (3.6m x 2.67m max)

Family Bathroom -  $9'1" \times 8'10" \max (2.77m \times 2.7m \max)$ 

Garden - Approx. 52ft

GROUND FLOOR

FIRST FLOOR

### Gander Green Lane, Sutton SM1 2EJ

INTERNAL FLOOR AREA (APPROX.) 908 sq ft/ 84.4 sq m

Garden extends to 52' (16.0m) approx.

Winkworth

Whilst every attempt has been made to ensure the accuracy of this floor plan, measurement of doors, windows, rooms and any other items are approximate and no responsibility is taken for any error, omission or mis-statement. Made with Metropix © 2024.

This floorplan is for illustration purposes only and is not to scale. The position and size of doors, windows, appliances and other features are approximate.