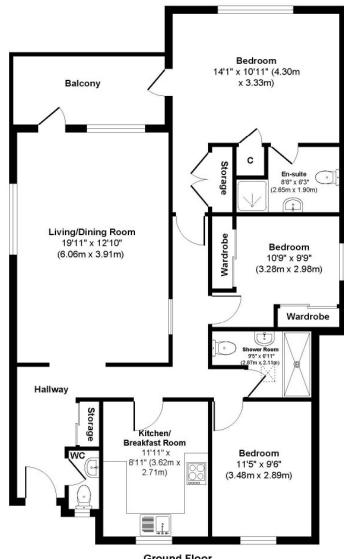

EPC D | Council Tax Band D

01202 434365 ferndown@winkworth.co.uk

Hartshill

Ground Floor

Approx. Gross Internal Floor Area 1012 sq. ft / 94.03 sq. m