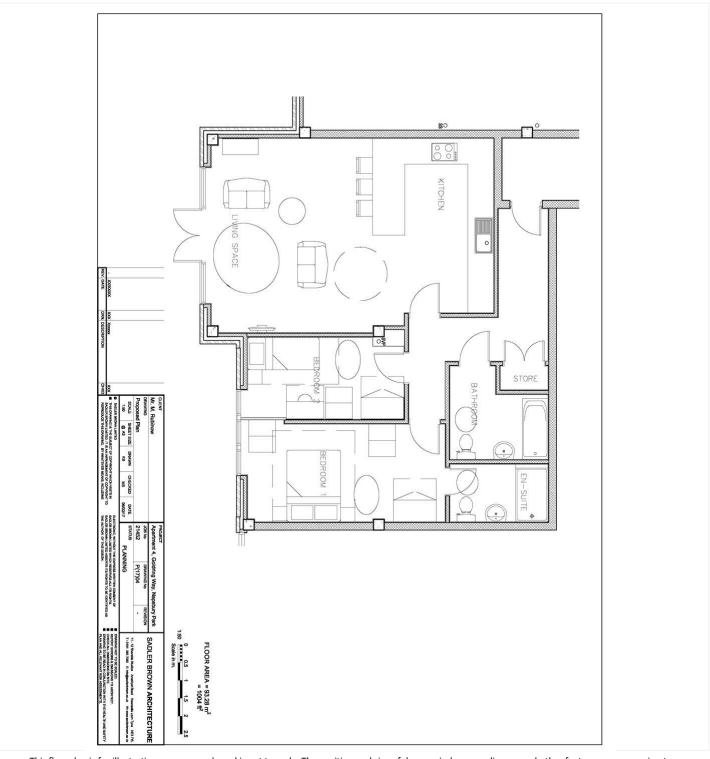

## **AT A GLANCE**

- 2 Bedrooms
- Two Bathrooms
- 1004 Square Feet
- Southerly Facing Terrace
- Long Lease
- Chain Free
- Double Glazed
- Gas Central Heating

This floorplan is for illustration purposes only and is not to scale. The position and size of doors, windows, appliances and other features are approximate.