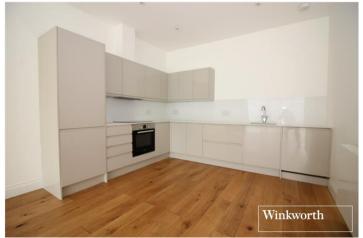

## **DESCRIPTION:**

Located in the highly sought after and desirable Napsbury Park is this well presented two bedroom two bathroom ground floor purpose built apartment.

Constructed approx. 5 years ago, the property is sold with the benefit and peace of mind of BLP insurance which provides cover for the fabric of the building in the unlikely event that a structural issue occurs.

## AT A GLANCE

- 2 Bedrooms
- Two Bathrooms
- 1004 Square Feet
- Southerly Facing Terrace
- Long Lease
- Chain Free
- Double Glazed
- Gas Central Heating

This floorplan is for illustration purposes only and is not to scale. The position and size of doors, windows, appliances and other features are approximate.