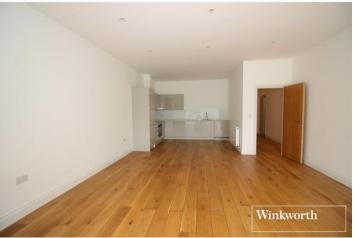

## **DESCRIPTION:**

Located in the highly sought after and desirable Napsbury Park is this well presented two bedroom two bathroom ground floor purpose built apartment.

Constructed approx. 5 years ago, the property is sold with the benefit and peace of mind of BLP insurance which provides cover for the fabric of the building in the unlikely event that a structural issue occurs.

The accommodation totals in excess of 1000 square feet, the vast majority of which being southerly facing, and is complimented by its own paved terrace.

Energy performance rating of B

## AT A GLANCE

- 2 Bedrooms
- Two Bathrooms
- 1004 Square Feet
- Southerly Facing Terrace
- Long Lease
- Chain Free
- Double Glazed
- Gas Central Heating

This floorplan is for illustration purposes only and is not to scale. The position and size of doors, windows, appliances and other features are approximate.