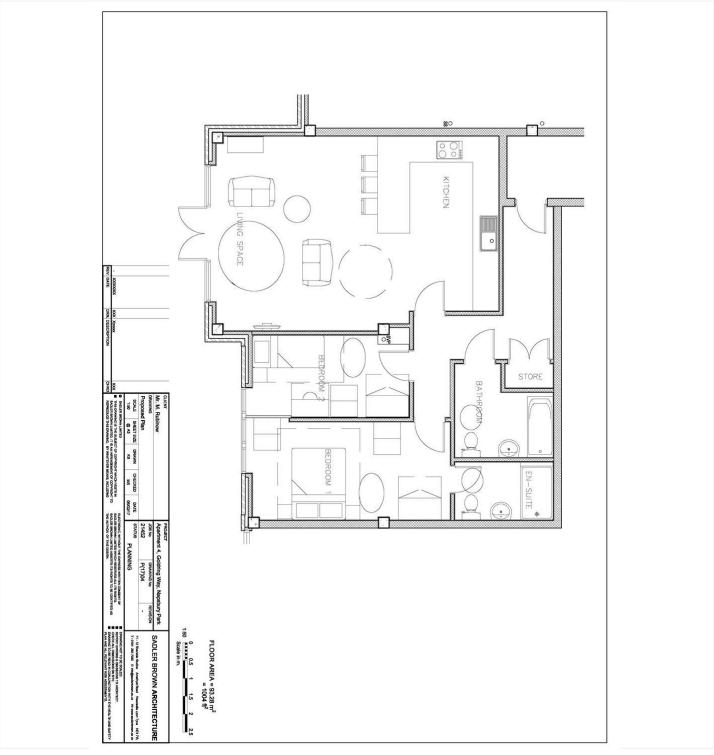

The accommodation totals in excess of 1000 square feet, the vast majority of which being southerly facing, and is complimented by its own paved terrace.

Energy performance rating of B

## AT A GLANCE

- 2 Bedrooms
- Two Bathrooms
- 1004 Square Feet
- Southerly Facing Terrace
- Long Lease
- Chain Free
- Double Glazed
- Gas Central Heating

This floorplan is for illustration purposes only and is not to scale. The position and size of doors, windows, appliances and other features are approximate.