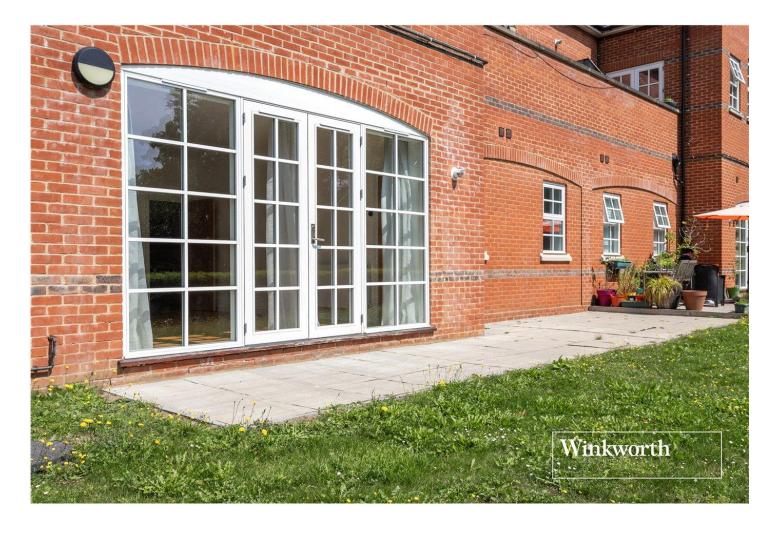

## A TWO BEDROOM TWO BATHROOM GROUND FLOOR FLAT WITH SOUTHERLY FACING TERRACE

The accommodation totals in excess of 1000 square feet, the vast majority of which being southerly facing, and is complimented by its own paved terrace.

This bright and airy apartment benefit from a ceiling height of 2.75 meters, giving it a spacious feel, Oak wood flooring, a sizeable storage/utility cupboard measuring  $2.4 \times 1.4$  meters and has an energy performance rating of B helping to keep outgoings to a minimum