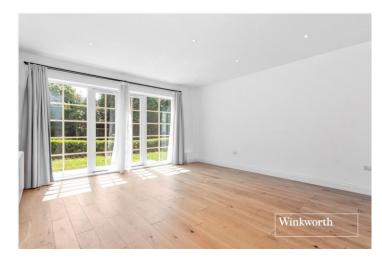

## **DESCRIPTION:**

Located in the highly sought after and desirable Napsbury Park is this well presented two bedroom two bathroom ground floor purpose built apartment.

Constructed approx. 5 years ago, the property is sold with the benefit and peace of mind of BLP insurance which provides cover for the fabric of the building in the unlikely event that a structural issue occurs.

The accommodation totals in excess of 1000 square feet, the vast majority of which being southerly facing, and is complimented by its own paved terrace.

This bright and airy apartment benefit from a ceiling height of 2.75 meters, giving it a spacious feel, Oak wood flooring, a sizeable storage/utility cupboard measuring  $2.4 \times 1.4$  meters and has an energy performance rating of B helping to keep outgoings to a minimum

## **AT A GLANCE**

- 2 Bedrooms
- Two Bathrooms
- 1006 Square Feet
- Southerly Facing Terrace
- Long Lease
- Chain Free
- 2.75 Metre High Ceilings
- Utility Cupboard 2.4m X 1.4m
- EPC Rating B