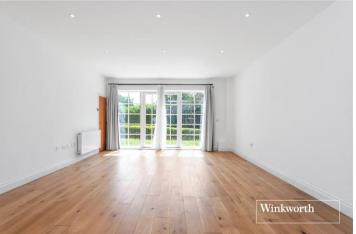

The accommodation totals in excess of 1000 square feet, the vast majority of which being southerly facing, and is complimented by its own paved terrace.

This bright and airy apartment benefit from a ceiling height of 2.75 meters, giving it a spacious feel, Oak wood flooring, a sizeable storage/utility cupboard measuring  $2.4 \times 1.4$  meters and has an energy performance rating of B helping to keep outgoings to a minimum