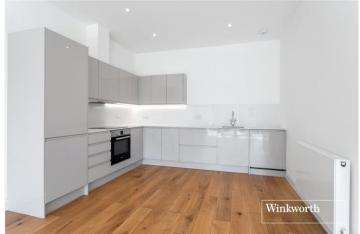

The accommodation totals in excess of 1000 square feet, the vast majority of which being southerly facing, and is complimented by its own paved terrace.

This bright and airy apartment benefit from a ceiling height of 2.75 meters, giving it a spacious feel, Oak wood flooring, a sizeable storage/utility cupboard measuring  $2.4 \times 1.4$  meters and has an energy performance rating of B helping to keep outgoings to a minimum