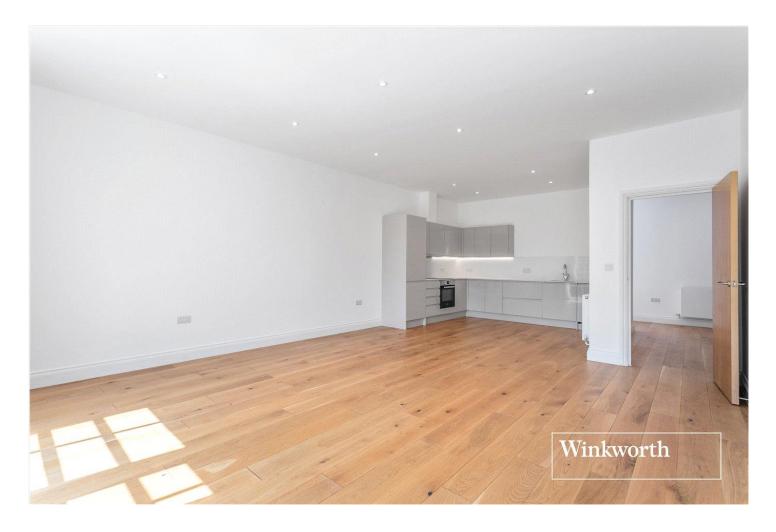

The accommodation totals in excess of 1000 square feet, the vast majority of which being southerly facing, and is complimented by its own paved terrace.

This bright and airy apartment benefit from a ceiling height of 2.75 meters, giving it a spacious feel, Oak wood flooring, a sizeable storage/utility cupboard measuring  $2.4 \times 1.4$  meters and has an energy performance rating of B helping to keep outgoings to a minimum