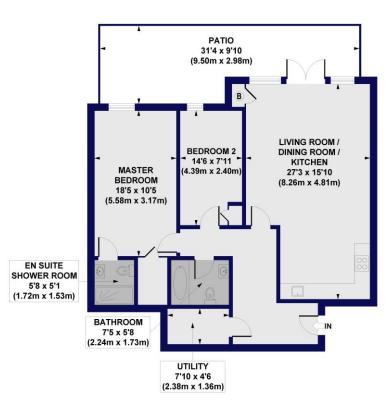

## Goldring Court, Goldring Way, AL2 Approx. Gross Internal Floor Area 1006 sq. ft / 93.44 sq. m

GROUND FLOOR

All measurements of walls, doors, windows, fittings and appliances, including their size and location, are shown as standard sizes and do not constitute any warranty or representation by the seller, their agent or CP Creative. Any intending purchaser must satisfy himself by inspection otherwise as to the correctness of the information contained in these plan. This plan is for illustrative purposes only and should be used as such by any prospective purchasers.

Winkworth

This floorplan is for illustration purposes only and is not to scale. The position and size of doors, windows, appliances and other features are approximate.

Tenure: Leasehold

**Term:** 0 year and 0 months **Service Charge:** £0 per annum