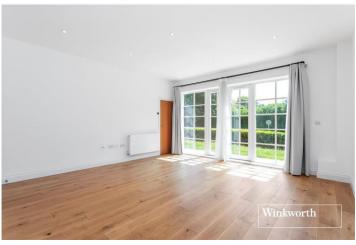

## **DESCRIPTION:**

Located in the highly sought after and desirable Napsbury Park is this well presented two bedroom two bathroom ground floor purpose built apartment.

Constructed approx. 5 years ago, the property is sold with the benefit and peace of mind of BLP insurance which provides cover for the fabric of the building in the unlikely event that a structural issue occurs.

The accommodation totals in excess of 1000 square feet, the vast majority of which being southerly facing, and is complimented by its own paved terrace.

This bright and airy apartment benefit from a ceiling height of 2.75 meters, giving it a spacious feel, Oak wood flooring, a sizeable storage/utility cupboard measuring  $2.4 \times 1.4$  meters and has an energy performance rating of B helping to keep outgoings to a minimum

## **AT A GLANCE**

- 2 Bedrooms
- Two Bathrooms
- 1006 Square Feet
- Southerly Facing Terrace
- Long Lease
- Chain Free
- 2.75 Metre High Ceilings
- Utility Cupboard 2.4m X 1.4m
- EPC Rating B