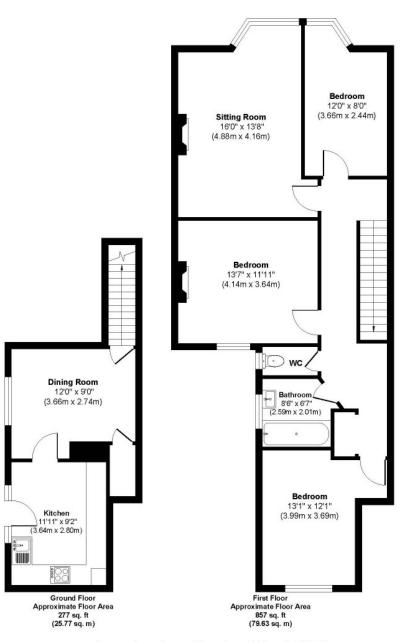

EPC D I Council Tax Band B

01202 434365 ferndown@winkworth.co.uk

**Ringwood Road** 

Approx. Gross Internal Floor Area 1134 sq. ft / 105.40 sq. m Illustration for identification purposes only, measurements approximate and not to scale.