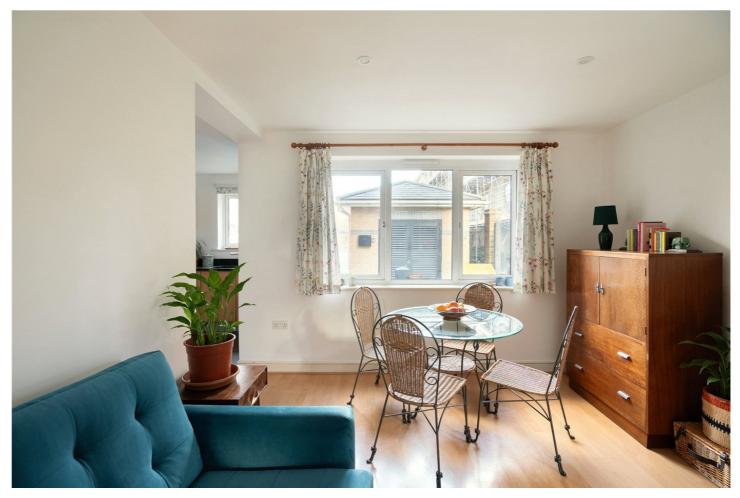

## **DESCRIPTION:**

A well maintained and tastefully decorated 654 sq. ft. two-bedroom, two-bathroom, ground floor apartment with private parking, in this modern gated development situated just off Commercial Road on Deancross Street.

The property comprises of a large south facing double bedroom with an en-suite that includes standing shower, a generously sized south facing second double bedroom, a family bathroom with white three-piece suite that includes a bathtub, two storage cupboards in the hallway, and a semi open plan living room/diner with fitted units and built in appliances. The property also benefits from a phone entry system, fob access, communal gardens and allocated parking. It is in good condition throughout and would make an ideal first-time purchase or buy-to-let investment.