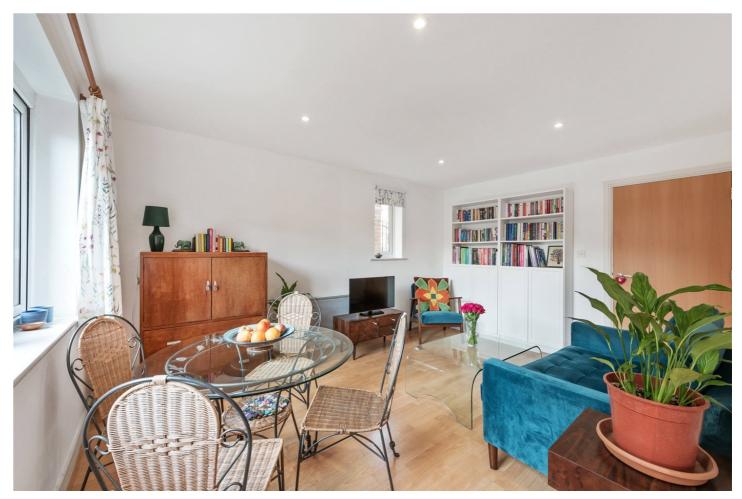

## **DESCRIPTION:**

A well maintained and tastefully decorated 654 sq. ft. two-bedroom, two-bathroom, ground floor apartment with private parking, in this modern gated development situated just off Commercial Road on Deancross Street.

The property comprises of a large south facing double bedroom with an en-suite that includes standing shower, a generously sized south facing second double bedroom, a family bathroom with white three-piece suite that includes a bathtub, two storage cupboards in the hallway, and a semi open plan living room/diner with fitted units and built in appliances. The property also benefits from a phone entry system, fob access, communal gardens and allocated parking. It is in good condition throughout and would make an ideal first-time purchase or buy-to-let investment.