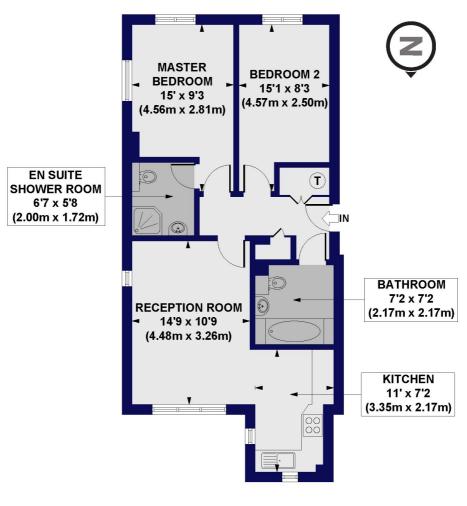

## Morton Close, E1 Approx. Gross Internal Floor Area 654 sq. ft / 60.77 sq. m

**GROUND FLOOR** 

All measurements of walls, doors, windows, fittings and appliances, including their size and location, are shown as standard sizes and do not constitute any warranty or representation by the seller, their agent or CP Creative. Any intending purchaser must satisfy himself by inspection or otherwise as to the correctness of the information contained in these plans. This plan is for illustrative purposes only and should be used as such by any prospective purchasers.

Winkworth

This floorplan is for illustration purposes only and is not to scale. The position and size of doors, windows, appliances and other features are approximate.

Shoreditch | 020 7749 7650 | shoreditch@winkworth.co.uk