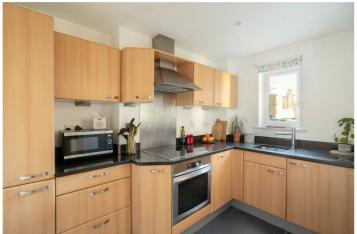

The property comprises of a large south facing double bedroom with an en-suite that includes standing shower, a generously sized south facing second double bedroom, a family bathroom with white three-piece suite that includes a bathtub, two storage cupboards in the hallway, and a semi open plan living room/diner with fitted units and built in appliances. The property also benefits from a phone entry system, fob access, communal gardens and allocated parking. It is in good condition throughout and would make an ideal first-time purchase or buy-to-let investment.