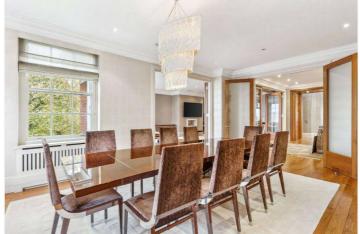

## ABBEY LODGE, ST JOHN'S WOOD, LONDON, NW8 **£7,500,000** LEASEHOLD

We are delighted to offer for sale this remarkable, and rarely available six-bedroom apartment which measures 3,690 sq. ft. This magnificent property has tall ceiling heights throughout, with inset LED spotlights and benefits from a 30ft reception room with an inter-connecting 22ft dining room. There are six en-suite bathrooms, bespoke fitted wardrobes and a master bedroom (with dressing area) which overlooks Regent's Park. Abbey Lodge is an iconic development which forms part of the Crown Estate and is superbly located less than a mile away from both Baker Street and St John's Wood Underground Stations, there is also residents' parking subject to availability. Both Lord's Cricket Ground and the newly landscaped St John's Wood High Street, with its rich selection of restaurants and boutique shopping facilities, are less than half a mile away.

Principle Bedroom with Dressing Room | Five Further Bedrooms | Reception Room | Dining Room | Eat-in Kitchen | Six Bathrooms | 24 Hour Porterage | Passenger Lift | Air Conditioning | Off-Street Parking | Communal Gardens | Leasehold