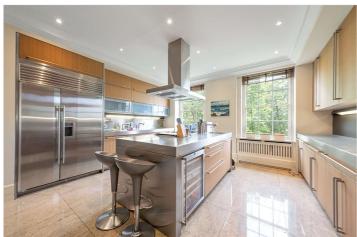

## ABBEY LODGE, ST JOHN'S WOOD, LONDON, NW8 **£7,500,000** LEASEHOLD

We are delighted to offer for sale this remarkable, and rarely available six-bedroom apartment which measures 3,690 sq. ft. This magnificent property has tall ceiling heights throughout, with inset LED spotlights and benefits from a 30ft reception room with an inter-connecting 22ft dining room. There are six en-suite bathrooms, bespoke fitted wardrobes and a master bedroom (with dressing area) which overlooks Regent's Park. Abbey Lodge is an iconic development which forms part of the Crown Estate and is superbly located less than a mile away from both Baker Street and St John's Wood Underground Stations, there is also residents' parking subject to availability. Both Lord's Cricket Ground and the newly landscaped St John's Wood High Street, with its rich selection of restaurants and boutique shopping facilities, are less than half a mile away.

Principle Bedroom with Dressing Room | Five Further Bedrooms | Reception Room | Dining Room | Eat-in Kitchen | Six Bathrooms | 24 Hour Porterage | Passenger Lift | Air Conditioning | Off-Street Parking | Communal Gardens | Leasehold