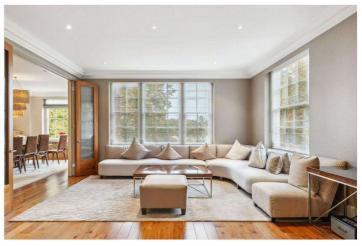

## ABBEY LODGE, ST JOHN'S WOOD, LONDON, NW8 **£7,500,000** LEASEHOLD

We are delighted to offer for sale this remarkable, and rarely available six-bedroom apartment which measures 3,690 sq. ft. This magnificent property has tall ceiling heights throughout, with inset LED spotlights and benefits from a 30ft reception room with an inter-connecting 22ft dining room. There are six en-suite bathrooms, bespoke fitted wardrobes and a master bedroom (with dressing area) which overlooks Regent's Park. Abbey Lodge is an iconic development which forms part of the Crown Estate and is superbly located less than a mile away from both Baker Street and St John's Wood Underground Stations, there is also residents' parking subject to availability. Both Lord's Cricket Ground and the newly landscaped St John's Wood High Street, with its rich selection of restaurants and boutique shopping facilities, are less than half a mile away.

Principle Bedroom with Dressing Room | Five Further Bedrooms | Reception Room | Dining Room | Eat-in Kitchen | Six Bathrooms | 24 Hour Porterage | Passenger Lift | Air Conditioning | Off-Street Parking | Communal Gardens | Leasehold