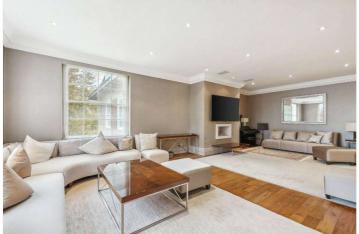

## ABBEY LODGE, ST JOHN'S WOOD, LONDON, NW8 **£7,500,000** LEASEHOLD

We are delighted to offer for sale this remarkable, and rarely available six-bedroom apartment which measures 3,690 sq. ft. This magnificent property has tall ceiling heights throughout, with inset LED spotlights and benefits from a 30ft reception room with an inter-connecting 22ft dining room. There are six en-suite bathrooms, bespoke fitted wardrobes and a master bedroom (with dressing area) which overlooks Regent's Park. Abbey Lodge is an iconic development which forms part of the Crown Estate and is superbly located less than a mile away from both Baker Street and St John's Wood Underground Stations, there is also residents' parking subject to availability. Both Lord's Cricket Ground and the newly landscaped St John's Wood High Street, with its rich selection of restaurants and boutique shopping facilities, are less than half a mile away.

Principle Bedroom with Dressing Room | Five Further Bedrooms | Reception Room | Dining Room | Eat-in Kitchen | Six Bathrooms | 24 Hour Porterage | Passenger Lift | Air Conditioning | Off-Street Parking | Communal Gardens | Leasehold