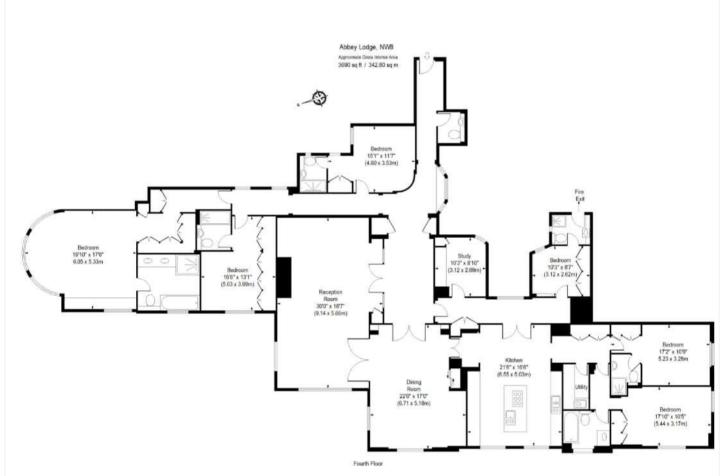

## ABBEY LODGE, ST JOHN'S WOOD, LONDON, NW8 **£7,500,000** LEASEHOLD

We are delighted to offer for sale this remarkable, and rarely available six-bedroom apartment which measures 3,690 sq. ft. This magnificent property has tall ceiling heights throughout, with inset LED spotlights and benefits from a 30ft reception room with an inter-connecting 22ft dining room. There are six en-suite bathrooms, bespoke fitted wardrobes and a master bedroom (with dressing area) which overlooks Regent's Park. Abbey Lodge is an iconic development which forms part of the Crown Estate and is superbly located less than a mile away from both Baker Street and St John's Wood Underground Stations, there is also residents' parking subject to availability. Both Lord's Cricket Ground and the newly landscaped St John's Wood High Street, with its rich selection of restaurants and boutique shopping facilities, are less than half a mile away.

Principle Bedroom with Dressing Room | Five Further Bedrooms | Reception Room | Dining Room | Eat-in Kitchen | Six Bathrooms | 24 Hour Porterage | Passenger Lift | Air Conditioning | Off-Street Parking | Communal Gardens | Leasehold

Winkworth

View our virtual tour here: https://youtu.be/kBbtX88- $\alpha$ hI

for every step...

ELUSTRATION FOR IDENTIFICATION PURPOSES ONLY

ALL MEASUREMENTS ARE MAXIMUM. AND INCLUDE WINDOW BAYS AND WARDROSES WHERE APPLICABLE THIS PLAN MUST NOT BE REPRODUCED BY ANY OTHER PERSON WITHOUT PERMISSION.