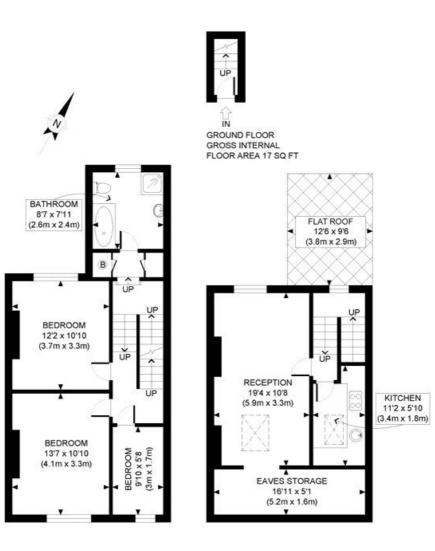

Lease:- 125 years from 2007 SC:- approx £1,650.00 GR:- £250pa

LOCAL AUTHORITY Hammersmith & Fulham

**TENURE** Leasehold 106 years 10 months.

PRICE: £595,000 Leasehold

FIRST FLOOR GROSS INTERNAL FLOOR AREA 539 SQ FT SECOND FLOOR GROSS INTERNAL FLOOR AREA WITH EAVES STORAGE 420 SQ FT FLOOR AREA WITHOUT EAVES STORAGE 327 SQ FT

APPROX. GROSS INTERNAL FLOOR AREA WITH EAVES STORAGE: 976 SQ FT/ 96 SQM APPROX. GROSS INTERNAL FLOOR AREA WITHOUT EAVES STORAGE: 883 SQ FT/ 82 SQM

ST STEPHENS AVENUE, W12

This plan is for illustrative purposes only and should be used as such by any prospective client. Whilst every attempt has been made to ensure the accuracy of the Floor Plan contained here, measurements of the doors, windows, rooms and any other items are approximate and no responsibility is taken for any errors, omissions, or misstatement. The services, systems and appliances shown have not been tested and no guarantee as to the operability or efficiency can be given.