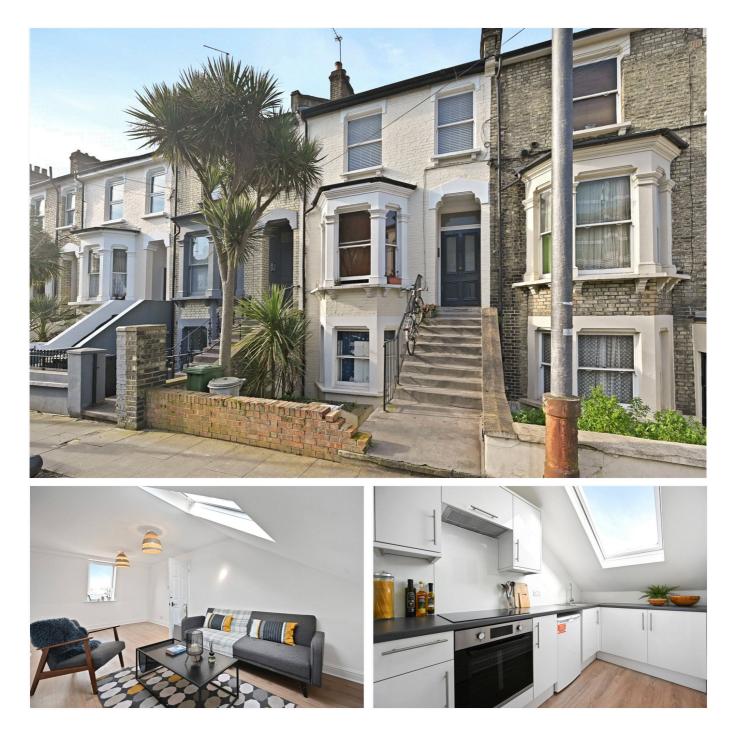

## St Stephens Avenue, Shepherds Bush, W12 £595,000 Leasehold

A three double bedroom apartment arranged over two floors on this well-located residential street.

Reception Room | Kitchen | 3 Bedrooms | Bathroom | 976 Sq Ft / 96 Sq M | Council Tax Band D | EPC Rating Band D

## DESCRIPTION

This spacious three double bedroom apartment is spread over two floors on a well-located residential street. The property features three generous double bedrooms, a wellappointed kitchen, a bright and inviting reception room, and a bathroom complete with both a bathtub and a separate shower.