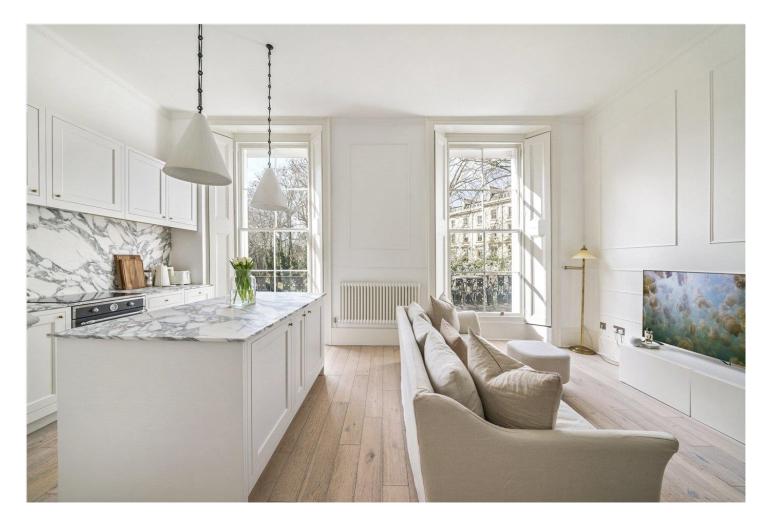

#### **DESCRIPTION:**

With plenty of natural light, the property has been modernised to an exacting standard, whilst retaining a host of period features; including entering the building via a projecting Doric porch, together with, your own bombé balcony, high ceilings and square headed sash windows.

Features of note include; a generous ceiling height within the sitting room, of about 10'11 / 3.3m, a fabulous contemporary bespoke kitchen (with wine fridge), large sash windows overlooking the Square Garden and communal garden to the rear.