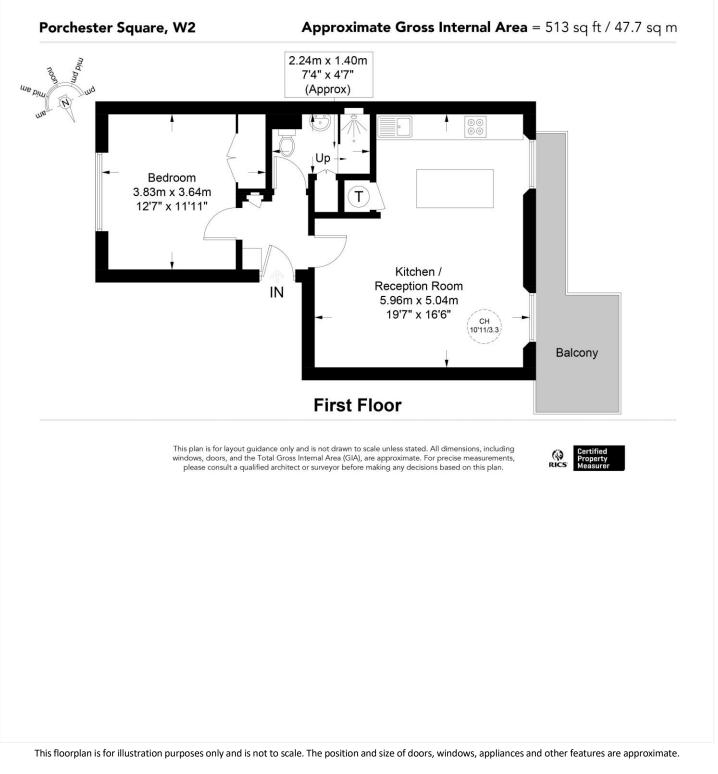

#### **DESCRIPTION:**

With plenty of natural light, the property has been modernised to an exacting standard, whilst retaining a host of period features; including entering the building via a projecting Doric porch, together with, your own bombé balcony, high ceilings and square headed sash windows.

Features of note include; a generous ceiling height within the sitting room, of about 10'11 / 3.3m, a fabulous contemporary bespoke kitchen (with wine fridge), large sash windows overlooking the Square Garden and communal garden to the rear.