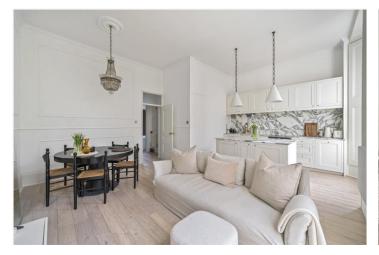

#### **DESCRIPTION:**

With plenty of natural light, the property has been modernised to an exacting standard, whilst retaining a host of period features; including entering the building via a projecting Doric porch, together with, your own bombé balcony, high ceilings and square headed sash windows.

Features of note include; a generous ceiling height within the sitting room, of about 10'11 / 3.3m, a fabulous contemporary bespoke kitchen (with wine fridge), large sash windows overlooking the Square Garden and communal garden to the rear.