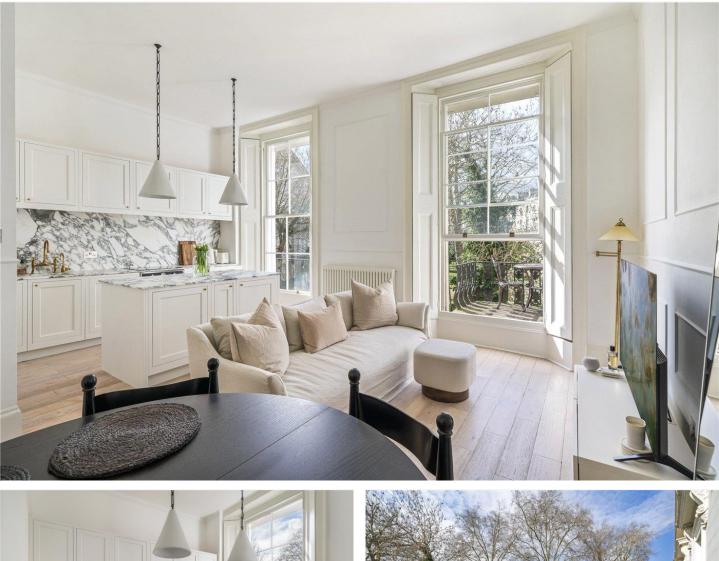

#### **DESCRIPTION:**

With plenty of natural light, the property has been modernised to an exacting standard, whilst retaining a host of period features; including entering the building via a projecting Doric porch, together with, your own bombé balcony, high ceilings and square headed sash windows.

Features of note include; a generous ceiling height within the sitting room, of about 10'11 / 3.3m, a fabulous contemporary bespoke kitchen (with wine fridge), large sash windows overlooking the Square Garden and communal garden to the rear.