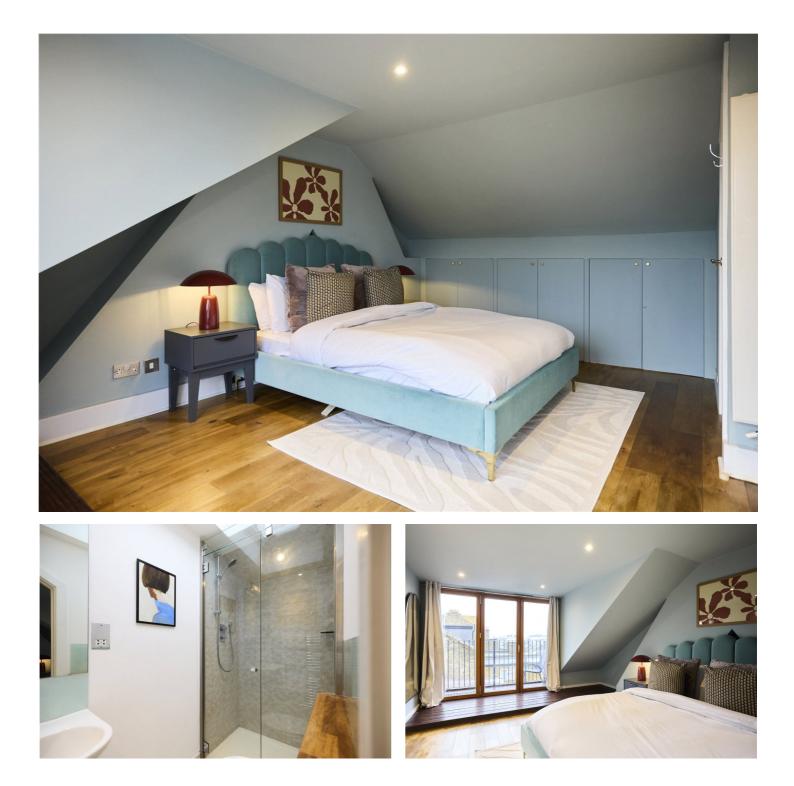

### **DESCRIPTION:**

This lovely split level first and second floor apartment measures over 1040 sq.ft with two really good sized double bedrooms, (the one in the loft with en-suite shower room) a large bathroom and a stunning open plan living area that has space for dining, cooking and lounging. The property is in good condition throughout and is offered to the market with no upper chain and long lease.