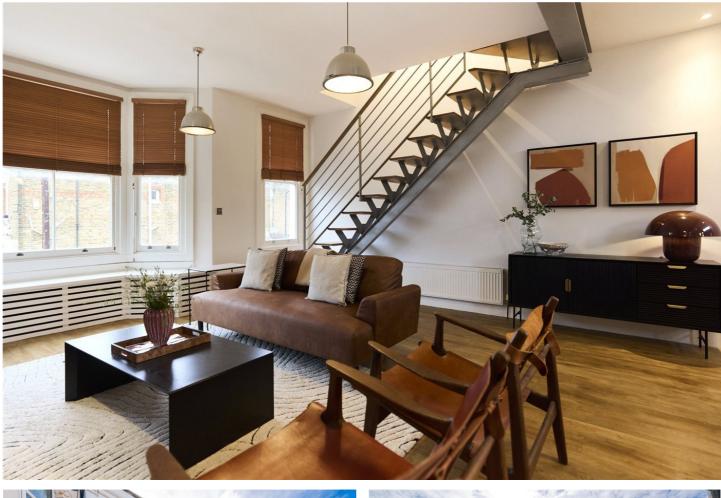

### **DESCRIPTION:**

This lovely split level first and second floor apartment measures over 1040 sq.ft with two really good sized double bedrooms, (the one in the loft with en-suite shower room) a large bathroom and a stunning open plan living area that has space for dining, cooking and lounging. The property is in good condition throughout and is offered to the market with no upper chain and long lease.