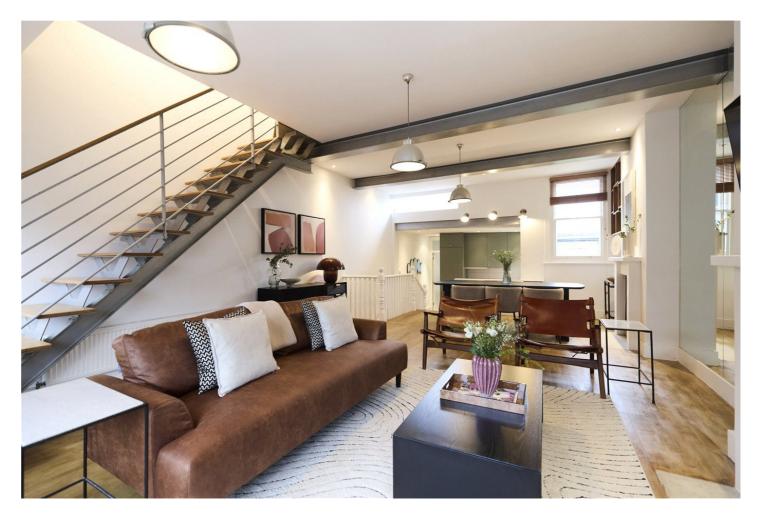

### **DESCRIPTION:**

This lovely split level first and second floor apartment measures over 1040 sq.ft with two really good sized double bedrooms, (the one in the loft with en-suite shower room) a large bathroom and a stunning open plan living area that has space for dining, cooking and lounging. The property is in good condition throughout and is offered to the market with no upper chain and long lease.