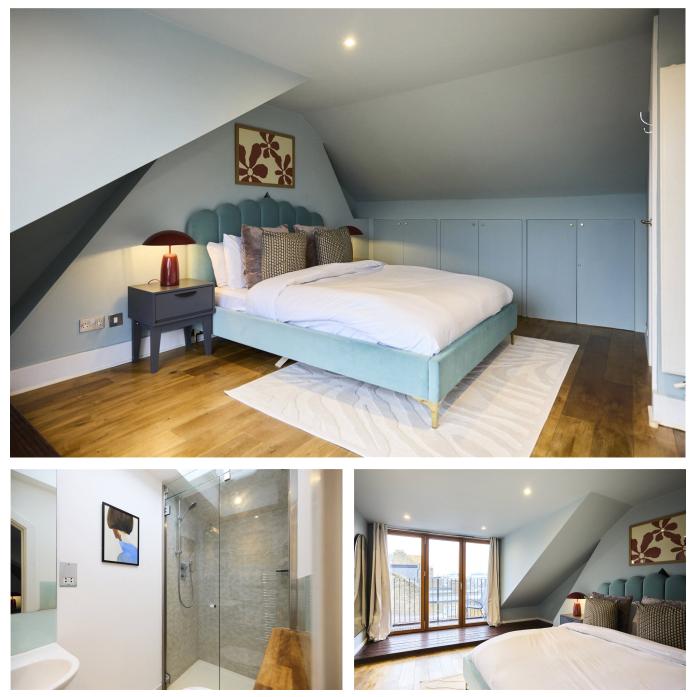

### **DESCRIPTION:**

This lovely split level first and second floor apartment measures over 1040 sq.ft with two really good sized double bedrooms, (the one in the loft with en-suite shower room) a large bathroom and a stunning open plan living area that has space for dining, cooking and lounging. The property is in good condition throughout and is offered to the market with no upper chain and long lease.