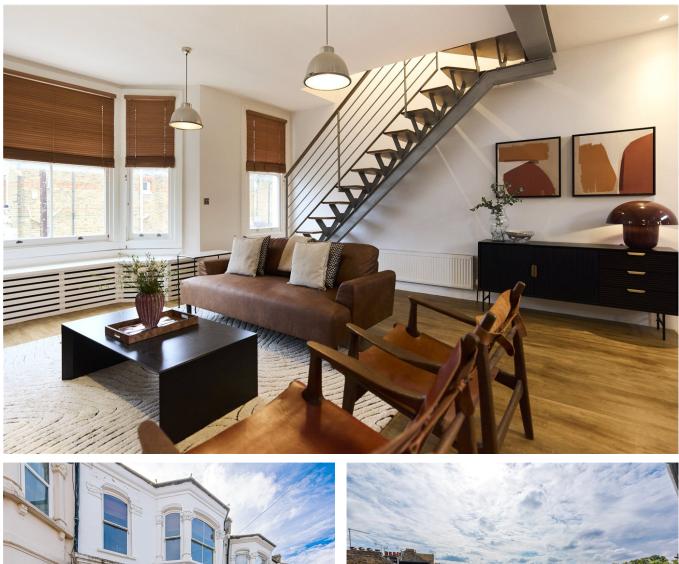

#### **LOCATION:**

Berens Road is ideally situated in the southerly part of Kensal Green near Chamberlayne Road and Harrow Road. Kensal Green Tube station is only 400m away (Bakerloo line zone 2) and there is easy access to nights out in Notting Hill via the 52 bus (10mins). If its local interest there is an array of shops, bars and restaurants on your doorstep including the Paradise by Way of Kensal Green, William IV and a huge Sainsbury's superstore off Ladbroke Grove. If its green spaces you are looking for then Queens Park itself is a short walk away. Highly Recommended.

### **DESCRIPTION:**

This lovely split level first and second floor apartment measures over 1040 sq.ft with two really good sized double bedrooms, (the one in the loft with en-suite shower room) a large bathroom and a stunning open plan living area that has space for dining, cooking and lounging. The property is in good condition throughout and is offered to the market with no upper chain and long lease.