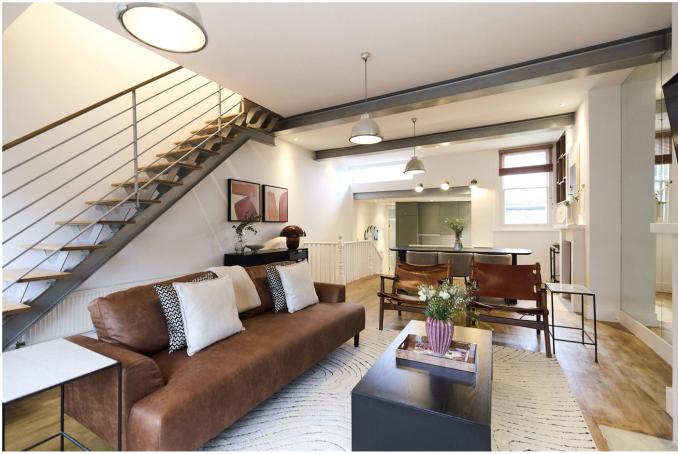

### **DESCRIPTION:**

This lovely split level first and second floor apartment measures over 1040 sq.ft with two really good sized double bedrooms, (the one in the loft with en-suite shower room) a large bathroom and a stunning open plan living area that has space for dining, cooking and lounging. The property is in good condition throughout and is offered to the market with no upper chain and long lease.