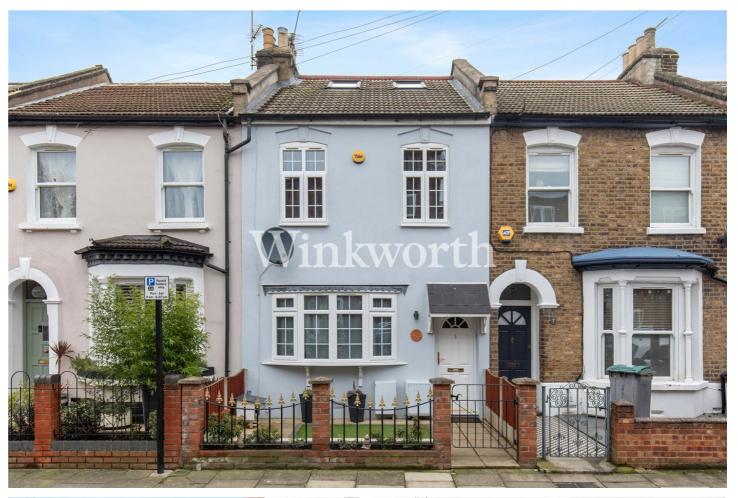

## PENRITH ROAD, N15 **£875,000 FREEHOLD**

## **DESCRIPTION:**

Spanning three spacious floors and offering over 1,261 sq. ft. of internal living space, this charming home is filled with natural light and boasts an impressively long garden.

Harringay | 020 8800 5151 | harringay@winkworth.co.uk