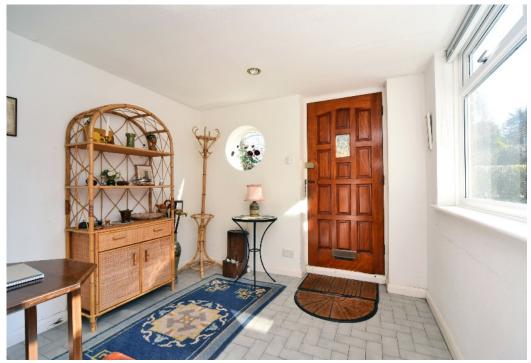

The accommodation is arranged over two floors with the ground floor comprising; entrance lobby, hallway, 'L shaped' dual aspect living/dining room with sliding patio doors to the garden, an adjacent family room, study, a fitted kitchen, with a separate utility room with an internal door to the double garage, and a downstairs cloakroom.

## AT A GLANCE...

- Entrance Lobby
- Hallway
- Living Room 23'0" x 11'11" (7.01m x 3.63m)
- Dining Room 11'0" x 7'0" (3.35m x 2.13m)
- Family Room 17'4" x 12'7" (5.28m x 3.84m)
- Study 11'3" x 7'10" (3.43m x 2.39m)
- Kitchen 11'7" x 11'4" (3.53m x 3.45m)
- Utility Room 13'4" x 8'11" (4.07m x 2.71m)
- Downstairs WC
- Bedroom 1 16'5" x 12'1" (5.01m x 3.68m)
- Bedroom 2 12'4" x 12'0" (3.76m x 3.66m)
- Bedroom 3 11'11" x 10'10" (3.62m x 3.30m
- Bedroom 4 10'4" x 8'11" (3.15m x 2.72m)
- Family Bathroom 8'0" x 6'0" (2.44m x 1.83m)
- Double/Twin Garages -
- Garage 1 17'6" x 9'5" (5.33m x 2.87m)
- Garage 2 16'4" x 9'0" (4.98m x 2.74m)
- Rear Garden 120' (36.6m) Max