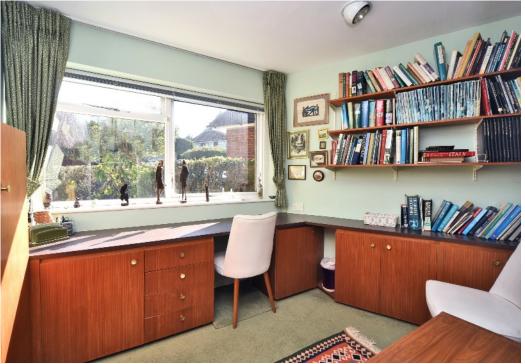

The accommodation is arranged over two floors with the ground floor comprising; entrance lobby, hallway, 'L shaped' dual aspect living/dining room with sliding patio doors to the garden, an adjacent family room, study, a fitted kitchen, with a separate utility room with an internal door to the double garage, and a downstairs cloakroom.

## AT A GLANCE...

- Entrance Lobby
- Hallway
- Living Room 23'0" x 11'11" (7.01m x 3.63m)
- Dining Room 11'0" x 7'0" (3.35m x 2.13m)
- Family Room 17'4" x 12'7" (5.28m x 3.84m)
- Study 11'3" x 7'10" (3.43m x 2.39m)
- Kitchen 11'7" x 11'4" (3.53m x 3.45m)
- Utility Room 13'4" x 8'11" (4.07m x 2.71m)
- Downstairs WC
- Bedroom 1 16'5" x 12'1" (5.01m x 3.68m)
- Bedroom 2 12'4" x 12'0" (3.76m x 3.66m)
- Bedroom 3 11'11" x 10'10" (3.62m x 3.30m
- Bedroom 4 10'4" x 8'11" (3.15m x 2.72m)
- Family Bathroom 8'0" x 6'0" (2.44m x 1.83m)
- Double/Twin Garages -
- Garage 1 17'6" x 9'5" (5.33m x 2.87m)
- Garage 2 16'4" x 9'0" (4.98m x 2.74m)
- Rear Garden 120' (36.6m) Max