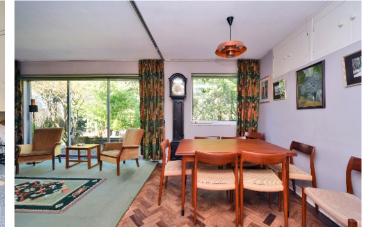

The accommodation is arranged over two floors with the ground floor comprising; entrance lobby, hallway, 'L shaped' dual aspect living/dining room with sliding patio doors to the garden, an adjacent family room, study, a fitted kitchen, with a separate utility room with an internal door to the double garage, and a downstairs cloakroom.

## AT A GLANCE...

- Entrance Lobby
- Hallway
- Living Room 23'0" x 11'11" (7.01m x 3.63m)
- Dining Room 11'0" x 7'0" (3.35m x 2.13m)
- Family Room 17'4" x 12'7" (5.28m x 3.84m)
- Study 11'3" x 7'10" (3.43m x 2.39m)
- Kitchen 11'7" x 11'4" (3.53m x 3.45m)
- Utility Room 13'4" x 8'11" (4.07m x 2.71m)
- Downstairs WC
- Bedroom 1 16'5" x 12'1" (5.01m x 3.68m)
- Bedroom 2 12'4" x 12'0" (3.76m x 3.66m)
- Bedroom 3 11'11" x 10'10" (3.62m x 3.30m
- Bedroom 4 10'4" x 8'11" (3.15m x 2.72m)
- Family Bathroom 8'0" x 6'0" (2.44m x 1.83m)
- Double/Twin Garages -
- Garage 1 17'6" x 9'5" (5.33m x 2.87m)
- Garage 2 16'4" x 9'0" (4.98m x 2.74m)
- Rear Garden 120' (36.6m) Max