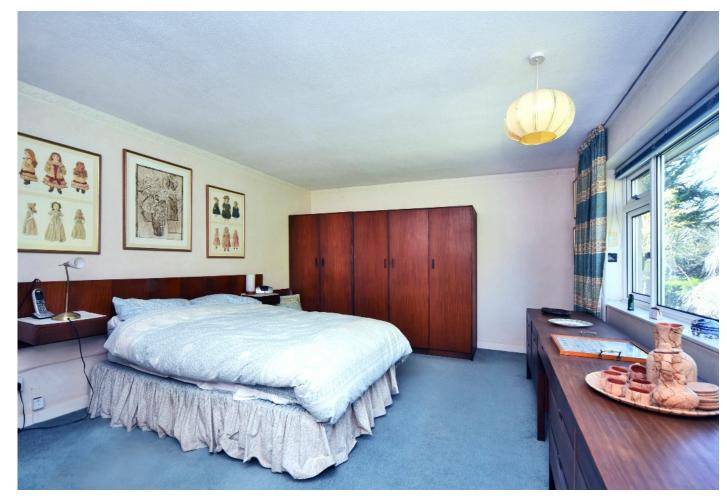

The first floor provides four bedrooms in total, with fitted wardrobes in the three larger rooms, and a family bathroom.

Outside, the generous front driveway offers ample parking, and access to the double garage. The attractive and secluded rear garden extends to approximately 125ft at its farthest point, with a patio and decking area, lawn, and a large selection of mature shrubs and trees.

## AT A GLANCE...

- Entrance Lobby
- Hallway
- Living Room 23'0" x 11'11" (7.01m x 3.63m)
- Dining Room 11'0" x 7'0" (3.35m x 2.13m)
- Family Room 17'4" x 12'7" (5.28m x 3.84m)
- Study 11'3" x 7'10" (3.43m x 2.39m)
- Kitchen 11'7" x 11'4" (3.53m x 3.45m)
- Utility Room 13'4" x 8'11" (4.07m x 2.71m)
- Downstairs WC
- Bedroom 1 16'5" x 12'1" (5.01m x 3.68m)
- Bedroom 2 12'4" x 12'0" (3.76m x 3.66m)
- Bedroom 3 11'11" x 10'10" (3.62m x 3.30m
- Bedroom 4 10'4" x 8'11" (3.15m x 2.72m)
- Family Bathroom 8'0" x 6'0" (2.44m x 1.83m)
- Double/Twin Garages -
- Garage 1 17'6" x 9'5" (5.33m x 2.87m)
- Garage 2 16'4" x 9'0" (4.98m x 2.74m)
- Rear Garden 120' (36.6m) Max