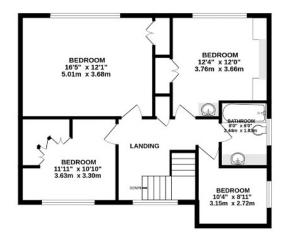

The first floor provides four bedrooms in total, with fitted wardrobes in the three larger rooms, and a family bathroom.

Outside, the generous front driveway offers ample parking, and access to the double garage. The attractive and secluded rear garden extends to approximately 125ft at its farthest point, with a patio and decking area, lawn, and a large selection of mature shrubs and trees.

## AT A GLANCE...

- Entrance Lobby
- Hallway
- Living Room 23'0" x 11'11" (7.01m x 3.63m)
- Dining Room 11'0" x 7'0" (3.35m x 2.13m)
- Family Room 17'4" x 12'7" (5.28m x 3.84m)
- Study 11'3" x 7'10" (3.43m x 2.39m)
- Kitchen 11'7" x 11'4" (3.53m x 3.45m)
- Utility Room 13'4" x 8'11" (4.07m x 2.71m)
- Downstairs WC
- Bedroom 1 16'5" x 12'1" (5.01m x 3.68m)
- Bedroom 2 12'4" x 12'0" (3.76m x 3.66m)
- Bedroom 3 11'11" x 10'10" (3.62m x 3.30m
- Bedroom 4 10'4" x 8'11" (3.15m x 2.72m)
- Family Bathroom 8'0" x 6'0" (2.44m x 1.83m)
- Double/Twin Garages -
- Garage 1 17'6" x 9'5" (5.33m x 2.87m)
- Garage 2 16'4" x 9'0" (4.98m x 2.74m)
- Rear Garden 120' (36.6m) Max

FIRST FLOOR

GROUND FLOOR

Heights Close, Banstead INTERNAL FLOOR AREA (APPROX.) 2110 sq ft/ 196.0 sq m