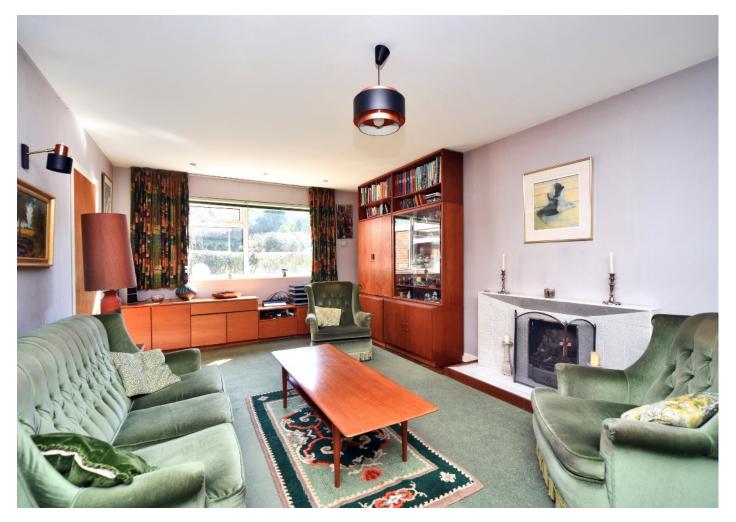

The accommodation is arranged over two floors with the ground floor comprising; entrance lobby, hallway, 'L shaped' dual aspect living/dining room with sliding patio doors to the garden, an adjacent family room, study, a fitted kitchen, with a separate utility room with an internal door to the double garage, and a downstairs cloakroom.