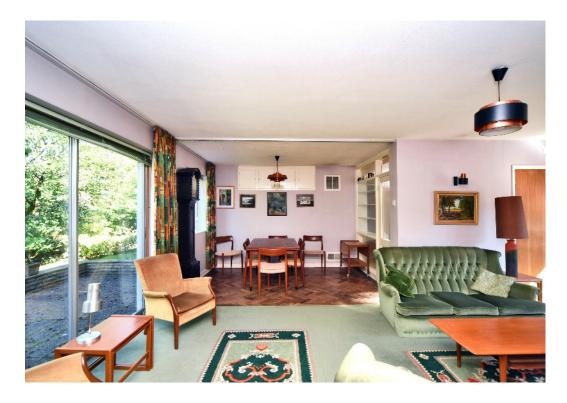

The accommodation is arranged over two floors with the ground floor comprising; entrance lobby, hallway, 'L shaped' dual aspect living/dining room with sliding patio doors to the garden, an adjacent family room, study, a fitted kitchen, with a separate utility room with an internal door to the double garage, and a downstairs cloakroom.