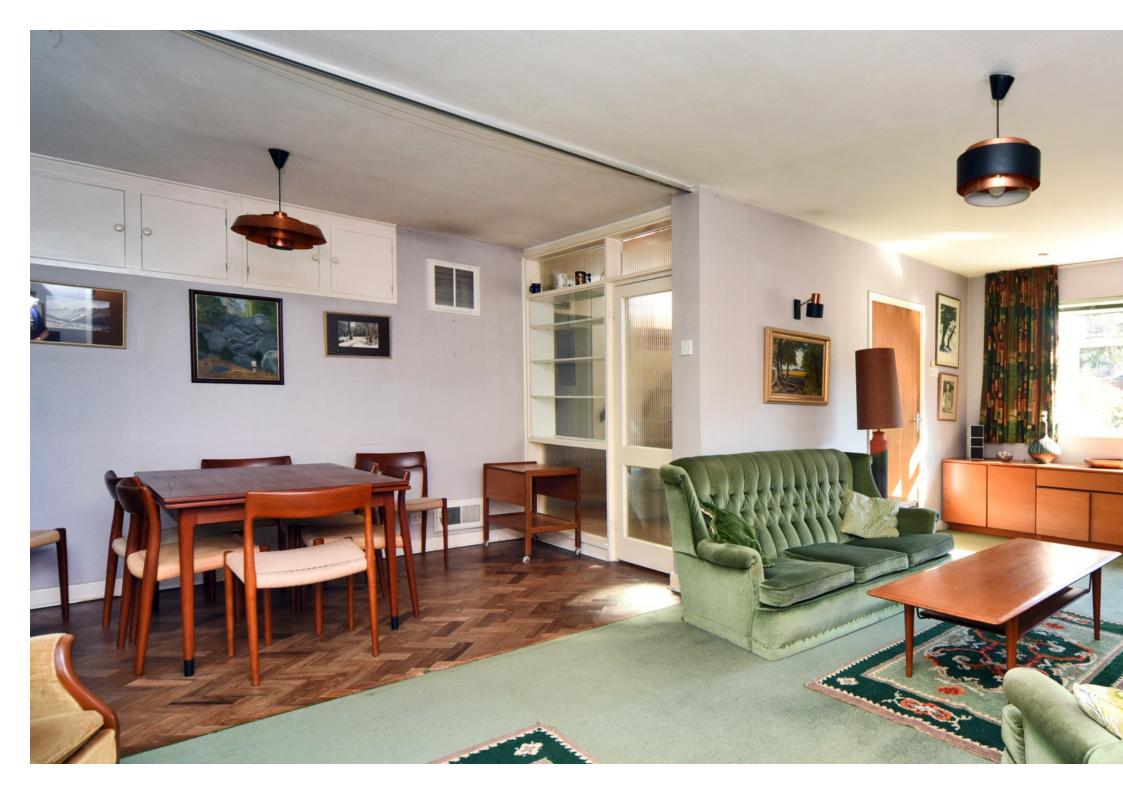

The accommodation is arranged over two floors with the ground floor comprising; entrance lobby, hallway, 'L shaped' dual aspect living/dining room with sliding patio doors to the garden, an adjacent family room, study, a fitted kitchen, with a separate utility room with an internal door to the double garage, and a downstairs cloakroom.