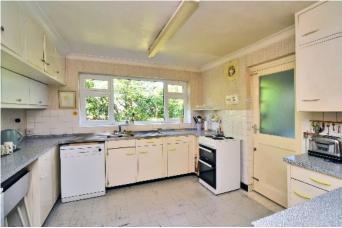

The accommodation is arranged over two floors with the ground floor comprising; entrance lobby, hallway, 'L shaped' dual aspect living/dining room with sliding patio doors to the garden, an adjacent family room, study, a fitted kitchen, with a separate utility room with an internal door to the double garage, and a downstairs cloakroom.

## AT A GLANCE...

- Entrance Lobby
- Hallway
- Living Room 23'0" x 11'11" (7.01m x 3.63m)
- Dining Room 11'0" x 7'0" (3.35m x 2.13m)
- Family Room 17'4" x 12'7" (5.28m x 3.84m)
- Study 11'3" x 7'10" (3.43m x 2.39m)
- Kitchen 11'7" x 11'4" (3.53m x 3.45m)
- Utility Room 13'4" x 8'11" (4.07m x 2.71m)
- Downstairs WC
- Bedroom 1 16'5" x 12'1" (5.01m x 3.68m)
- Bedroom 2 12'4" x 12'0" (3.76m x 3.66m)
- Bedroom 3 11'11" x 10'10" (3.62m x 3.30m
- Bedroom 4 10'4" x 8'11" (3.15m x 2.72m)
- Family Bathroom 8'0" x 6'0" (2.44m x 1.83m)
- Double/Twin Garages -
- Garage 1 17'6" x 9'5" (5.33m x 2.87m)
- Garage 2 16'4" x 9'0" (4.98m x 2.74m)
- Rear Garden 120' (36.6m) Max