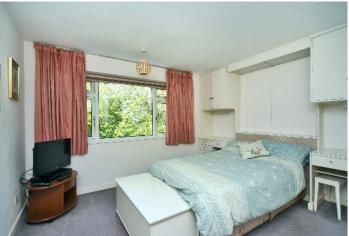

The first floor provides four bedrooms in total, with fitted wardrobes in the three larger rooms, and a family bathroom.

Outside, the generous front driveway offers ample parking, and access to the double garage. The attractive and secluded rear garden extends to approximately 125ft at its farthest point, with a patio and decking area, lawn, and a large selection of mature shrubs and trees.

## AT A GLANCE...

- Entrance Lobby
- Hallway
- Living Room 23'0" x 11'11" (7.01m x 3.63m)
- Dining Room 11'0" x 7'0" (3.35m x 2.13m)
- Family Room 17'4" x 12'7" (5.28m x 3.84m)
- Study 11'3" x 7'10" (3.43m x 2.39m)
- Kitchen 11'7" x 11'4" (3.53m x 3.45m)
- Utility Room 13'4" x 8'11" (4.07m x 2.71m)
- Downstairs WC
- Bedroom 1 16'5" x 12'1" (5.01m x 3.68m)
- Bedroom 2 12'4" x 12'0" (3.76m x 3.66m)
- Bedroom 3 11'11" x 10'10" (3.62m x 3.30m
- Bedroom 4 10'4" x 8'11" (3.15m x 2.72m)
- Family Bathroom 8'0" x 6'0" (2.44m x 1.83m)
- Double/Twin Garages -
- Garage 1 17'6" x 9'5" (5.33m x 2.87m)
- Garage 2 16'4" x 9'0" (4.98m x 2.74m)
- Rear Garden 120' (36.6m) Max