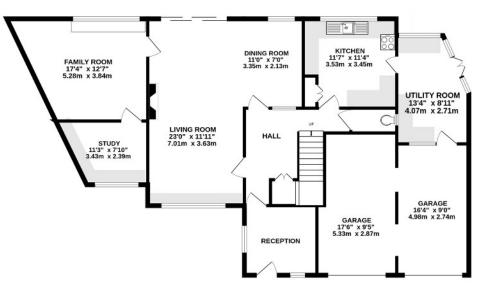

The accommodation is arranged over two floors with the ground floor comprising; entrance lobby, hallway, 'L shaped' dual aspect living/dining room with sliding patio doors to the garden, an adjacent family room, study, a fitted kitchen, with a separate utility room with an internal door to the double garage, and a downstairs cloakroom.

## AT A GLANCE...

- Entrance Lobby
- Hallway
- Living Room 23'0" x 11'11" (7.01m x 3.63m)
- Dining Room 11'0" x 7'0" (3.35m x 2.13m)
- Family Room 17'4" x 12'7" (5.28m x 3.84m)
- Study 11'3" x 7'10" (3.43m x 2.39m)
- Kitchen 11'7" x 11'4" (3.53m x 3.45m)
- Utility Room 13'4" x 8'11" (4.07m x 2.71m)
- Downstairs WC
- Bedroom 1 16'5" x 12'1" (5.01m x 3.68m)
- Bedroom 2 12'4" x 12'0" (3.76m x 3.66m)
- Bedroom 3 11'11" x 10'10" (3.62m x 3.30m
- Bedroom 4 10'4" x 8'11" (3.15m x 2.72m)
- Family Bathroom 8'0" x 6'0" (2.44m x 1.83m)
- Double/Twin Garages -
- Garage 1 17'6" x 9'5" (5.33m x 2.87m)
- Garage 2 16'4" x 9'0" (4.98m x 2.74m)
- Rear Garden 120' (36.6m) Max

FIRST FLOOR

GROUND FLOOR

Heights Close, Banstead INTERNAL FLOOR AREA (APPROX.) 2110 sq ft/ 196.0 sq m