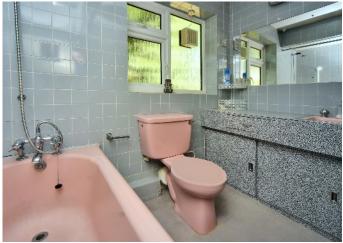

The first floor provides four bedrooms in total, with fitted wardrobes in the three larger rooms, and a family bathroom.

Outside, the generous front driveway offers ample parking, and access to the double garage. The attractive and secluded rear garden extends to approximately 125ft at its farthest point, with a patio and decking area, lawn, and a large selection of mature shrubs and trees.

## AT A GLANCE...

- Entrance Lobby
- Hallway
- Living Room 23'0" x 11'11" (7.01m x 3.63m)
- Dining Room 11'0" x 7'0" (3.35m x 2.13m)
- Family Room 17'4" x 12'7" (5.28m x 3.84m)
- Study 11'3" x 7'10" (3.43m x 2.39m)
- Kitchen 11'7" x 11'4" (3.53m x 3.45m)
- Utility Room 13'4" x 8'11" (4.07m x 2.71m)
- Downstairs WC
- Bedroom 1 16'5" x 12'1" (5.01m x 3.68m)
- Bedroom 2 12'4" x 12'0" (3.76m x 3.66m)
- Bedroom 3 11'11" x 10'10" (3.62m x 3.30m
- Bedroom 4 10'4" x 8'11" (3.15m x 2.72m)
- Family Bathroom 8'0" x 6'0" (2.44m x 1.83m)
- Double/Twin Garages -
- Garage 1 17'6" x 9'5" (5.33m x 2.87m)
- Garage 2 16'4" x 9'0" (4.98m x 2.74m)
- Rear Garden 120' (36.6m) Max