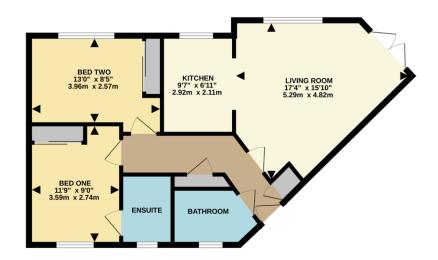

There are two double bedrooms, both with built-in wardrobes, an en-suite shower room and a family bathroom.

Externally, there is one allocated parking space with further visitor spaces and onstreet parking.

The property is leasehold with a 125 year term from the 1<sup>st</sup> January 2010. The current ground rent is £500 pa and the service charge for 2024 is £2390.76.

Winkworth

Accommodation

Entrance hall Living room Kitchen Two double bedrooms En-suite shower room Bathroom One allocated parking space Gas fired central heating

GROUND FLOOR 637 sq.ft. (59.2 sq.m.) approx.

TOTAL FLOOR AREA: 637 sq.ft. (59.2 sq.m.) approx. White every attempt has been made to ensure the accuracy of the Booptan contained here, measurement of doors, which were and any other times are approximate and to respectively in black for any errors observe purchase. The services, systems and applications shown have not been tested and no guarant as to their applications of the door and black of the services of the door and the door and the door and as to their applications of the door and black of the door and the doo