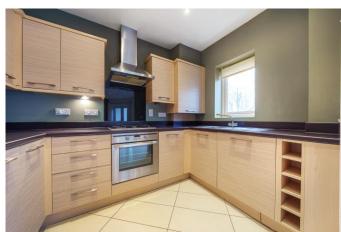

## Description

This stylish two bedroom ground floor apartment offers spacious accommodation and is available with no onward chain!

It has a large open plan kitchen and living area with plenty of natural light from French doors and full length windows, reflected off the contemporary floor tiling. The kitchen has integrated appliances including a gas hob, built-in oven, slimline dishwasher, washing machine and fridge/freezer.