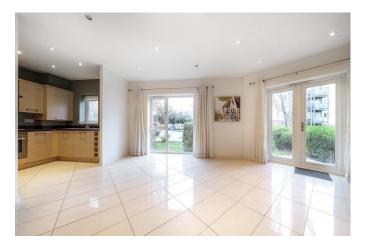

## Description

This stylish two bedroom ground floor apartment offers spacious accommodation and is available with no onward chain!

It has a large open plan kitchen and living area with plenty of natural light from French doors and full length windows, reflected off the contemporary floor tiling. The kitchen has integrated appliances including a gas hob, built-in oven, slimline dishwasher, washing machine and fridge/freezer.