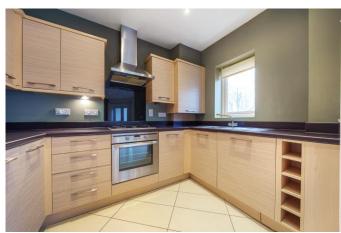

## Description

This stylish two bedroom ground floor apartment offers spacious accommodation.

It has a large open plan kitchen and living area with plenty of natural light from French doors and full length windows, reflected off the contemporary floor tiling. The kitchen has integrated appliances including a gas hob, built-in oven, slimline dishwasher, washing machine and fridge/freezer.