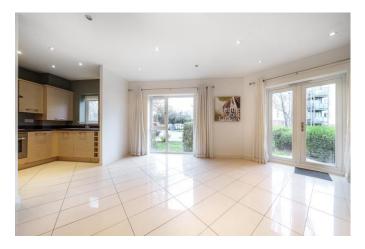

## Description

This stylish two bedroom ground floor apartment offers spacious accommodation.

It has a large open plan kitchen and living area with plenty of natural light from French doors and full length windows, reflected off the contemporary floor tiling. The kitchen has integrated appliances including a gas hob, built-in oven, slimline dishwasher, washing machine and fridge/freezer.