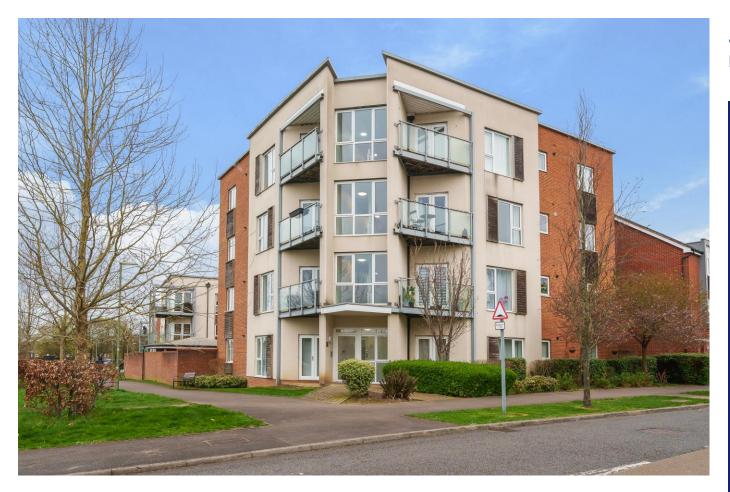

## John Hunt Drive Basingstoke RG24 9TX

## Description

This stylish two bedroom ground floor apartment offers spacious accommodation.

It has a large open plan kitchen and living area with plenty of natural light from French doors and full length windows, reflected off the contemporary floor tiling. The kitchen has integrated appliances including a gas hob, built-in oven, slimline dishwasher, washing machine and fridge/freezer.