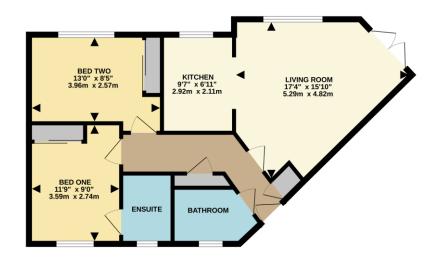

There are two double bedrooms, both with built-in wardrobes, a newly refitted en-suite shower room and a family bathroom.

Externally, there is one allocated parking space with further visitor spaces and onstreet parking.

GROUND FLOOR 637 sq.ft. (59.2 sq.m.) approx.

TOTAL FLOOR AREA: 637 sq.ft. (59.2 sq.m.) approx. White every attempt has been made to ensure the accuracy of the Booptan contained here, measurement of doors, which were and any other times are approximate and to respectively in black for any errors observe purchase. The services, systems and applications shown have not been tested and no guarant as to their applications of the door and black of the services of the door and the door and the door and as to their applications of the door and black of the door and the doo