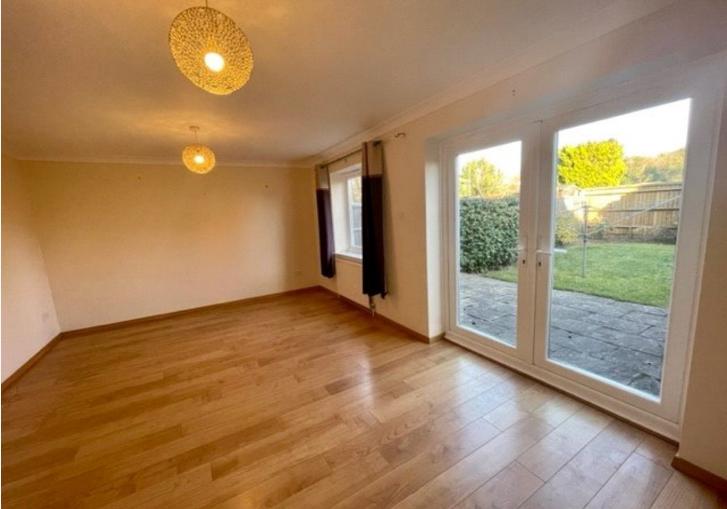

### DESCRIPTION

A well-presented and neutrally decorated threebedroom house with family bathroom, ensuite shower room, garage and garden.

The property is entered into a hallway with WC and useful under stairs cupboard. The wood floors of the hallway continue through the kitchen and living room. A modern fitted kitchen has a range of white high gloss base and wall units. Appliances include a washing machine, electric oven, gas hob and fridge freezer. The living room is light and spacious with French doors leading to the garden.