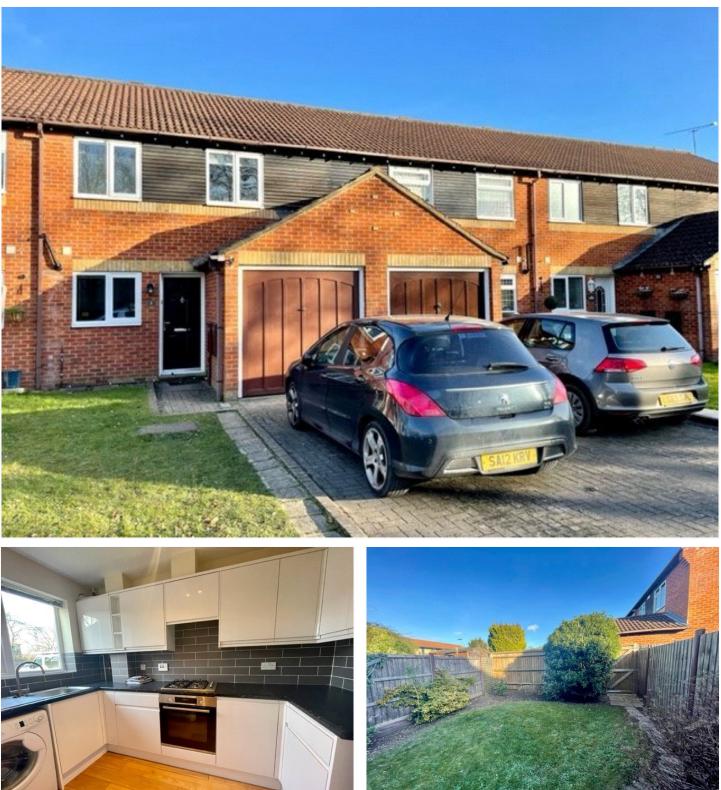

# The Mulberries, Farnham GU9 Guide Price £1,650 per month

A well-presented and neutrally decorated three bedroom house with family bathroom, ensuite shower room, garage and garden. Available from 7<sup>th</sup> October 2023. EPC C

### DESCRIPTION

A well-presented and neutrally decorated threebedroom house with family bathroom, ensuite shower room, garage and garden.

The property is entered into a hallway with WC and useful under stairs cupboard. The wood floors of the hallway continue through the kitchen and living room. A modern fitted kitchen has a range of white high gloss base and wall units. Appliances include a washing machine, electric oven, gas hob and fridge freezer. The living room is light and spacious with French doors leading to the garden.

#### OUTSIDE

The house has a neat front garden, driveway parking and garage. To the rear is a well enclosed garden with patio, lawn and back gate.

Council Tax Band C