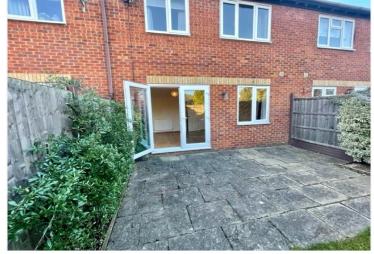

#### OUTSIDE

The house has a neat front garden, driveway parking and garage. To the rear is a well enclosed garden with patio, lawn and back gate.

Council Tax Band C