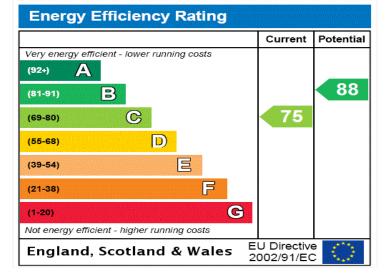

# The Mulberries, Farnham GU9 Guide Price £1,650 per month

A well-presented and neutrally decorated three bedroom house with family bathroom, ensuite shower room, garage and garden. Available from 7<sup>th</sup> October 2023. EPC C