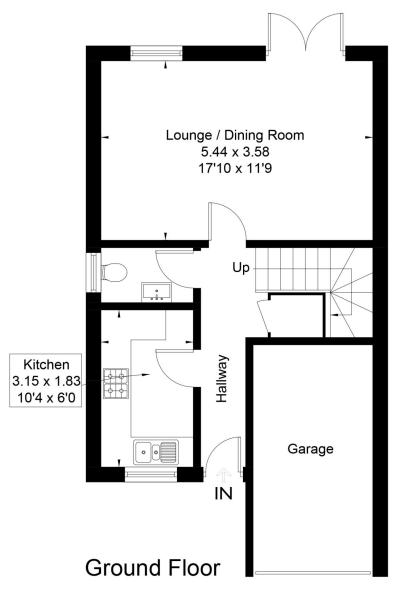

## ACCOMMODATION

3 BEDROOMS ENTRANCE HALL KITCHEN CLOAKROOM LIVING ROOM ENSUITE SHOWER ROOM BATHROOM GARAGE GARDEN

### DESCRIPTION

A well-presented and neutrally decorated threebedroom house with family bathroom, ensuite shower room, garage and garden.

The property is entered into a hallway with WC and useful under stairs cupboard. The wood floors of the hallway continue through the kitchen and living room. A modern fitted kitchen has a range of white high gloss base and wall units. Appliances include a washing machine, electric oven, gas hob and fridge freezer. The living room is light and spacious with French doors leading to the garden.

#### OUTSIDE

The house has a neat front garden, driveway parking and garage. To the rear is a well enclosed garden with patio, lawn and back gate.

Council Tax Band C