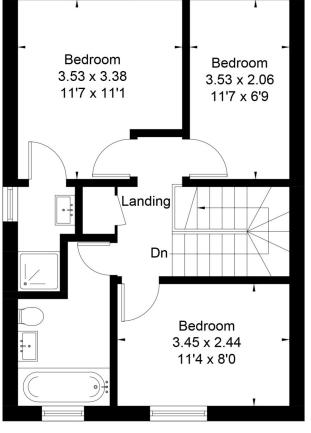

## ACCOMMODATION

3 BEDROOMS ENTRANCE HALL KITCHEN CLOAKROOM LIVING ROOM ENSUITE SHOWER ROOM BATHROOM GARAGE GARDEN

The first floor features a master bedroom with aspect over the garden, fitted wardrobes and ensuite shower room. There is a further double bedroom to the front of the property and a single bedroom that would make an ideal bedroom or home office.