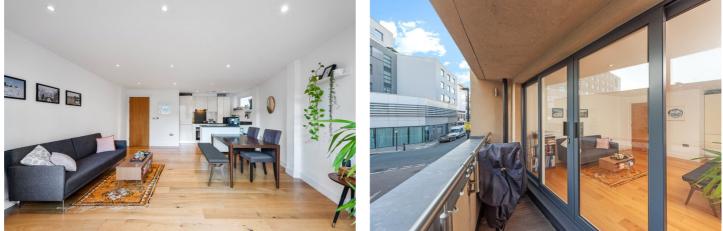

#### **DESCRIPTION:**

A stylish and modern 750 sq. ft., two double bedroom, two-bathroom apartment in the heart of Whitechapel with south facing private balcony only 0.5 miles from Whitechapel Station.

The reception room and kitchen feature engineered wooden flooring and boast plenty of natural light, benefitting from a private south-facing balcony, creating a bright and airy space. The master bedroom is comprised of a fitted en-suite bathroom and fitted wardrobe. The apartment also has the benefit of plenty of storage space, a family bathroom with a full-sized bathtub and an additional second double bedroom which also includes a south-facing window and fitted wardrobe.