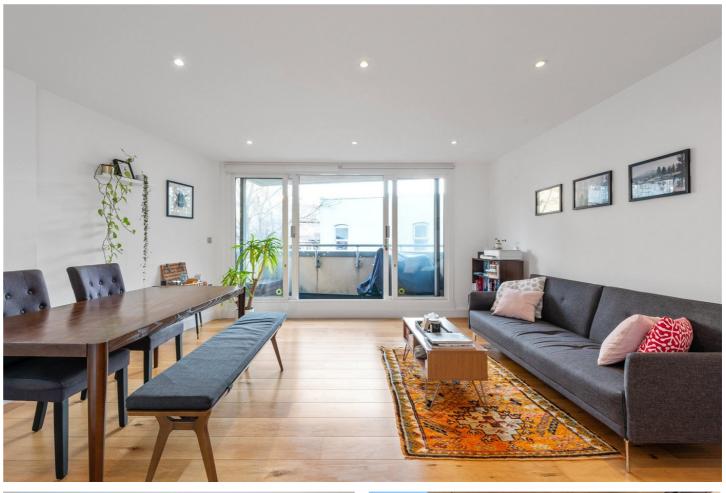

#### **DESCRIPTION:**

A stylish and modern 750 sq. ft., two double bedroom, two-bathroom apartment in the heart of Whitechapel with south facing private balcony only 0.5 miles from Whitechapel Station.

The reception room and kitchen feature engineered wooden flooring and boast plenty of natural light, benefitting from a private south-facing balcony, creating a bright and airy space. The master bedroom is comprised of a fitted en-suite bathroom and fitted wardrobe. The apartment also has the benefit of plenty of storage space, a family bathroom with a full-sized bathtub and an additional second double bedroom which also includes a south-facing window and fitted wardrobe.