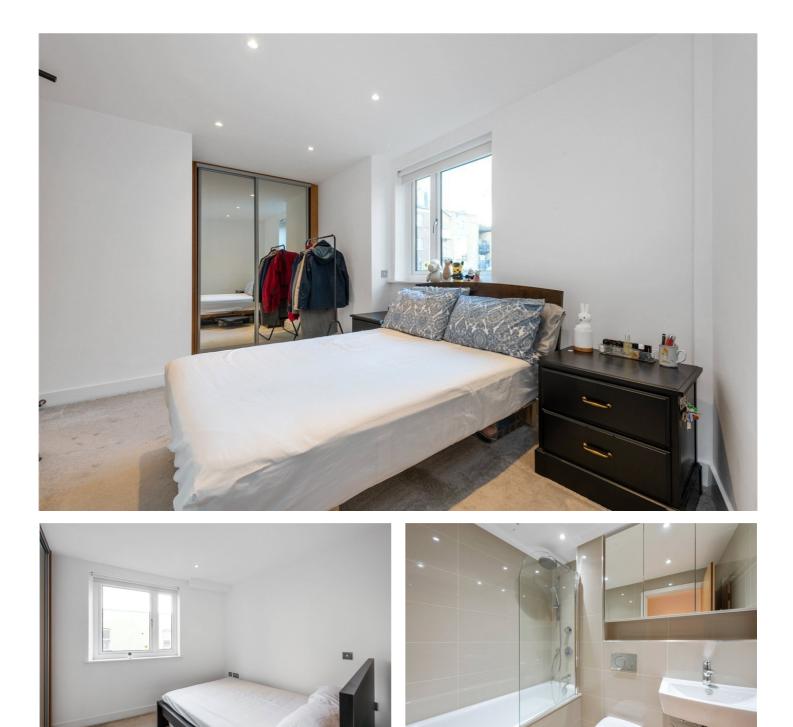

The reception room and kitchen feature engineered wooden flooring and boast plenty of natural light, benefitting from a private south-facing balcony, creating a bright and airy space. The master bedroom is comprised of a fitted en-suite bathroom and fitted wardrobe. The apartment also has the benefit of plenty of storage space, a family bathroom with a full-sized bathtub and an additional second double bedroom which also includes a south-facing window and fitted wardrobe.