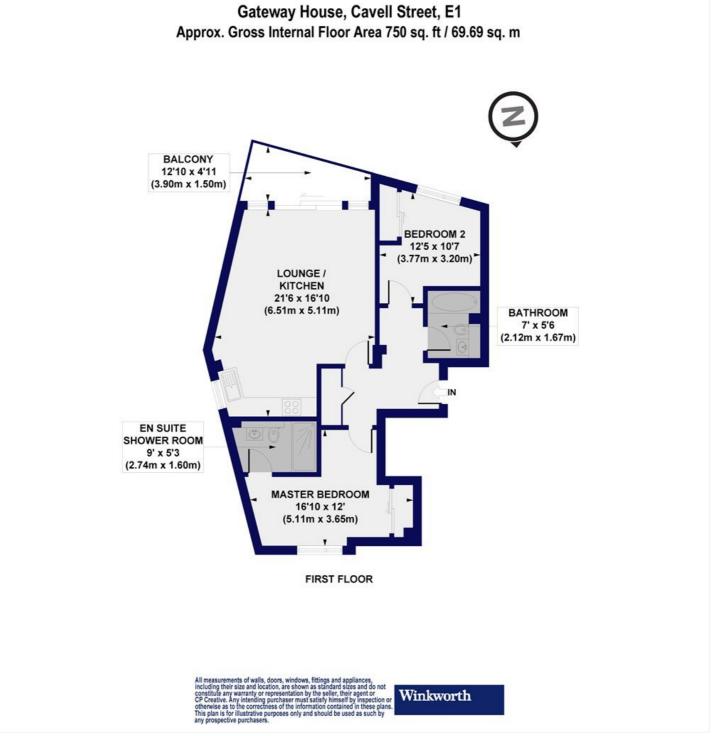

#### **DESCRIPTION:**

A stylish and modern 750 sq. ft., two double bedroom, two-bathroom apartment in the heart of Whitechapel with south facing private balcony only 0.5 miles from Whitechapel Station.

The reception room and kitchen feature engineered wooden flooring and boast plenty of natural light, benefitting from a private south-facing balcony, creating a bright and airy space. The master bedroom is comprised of a fitted en-suite bathroom and fitted wardrobe. The apartment also has the benefit of plenty of storage space, a family bathroom with a full-sized bathtub and an additional second double bedroom which also includes a south-facing window and fitted wardrobe.

# Winkworth

See things differently

This floorplan is for illustration purposes only and is not to scale. The position and size of doors, windows, appliances and other features are approximate.

Shoreditch | 020 7749 7650 | shoreditch@winkworth.co.uk