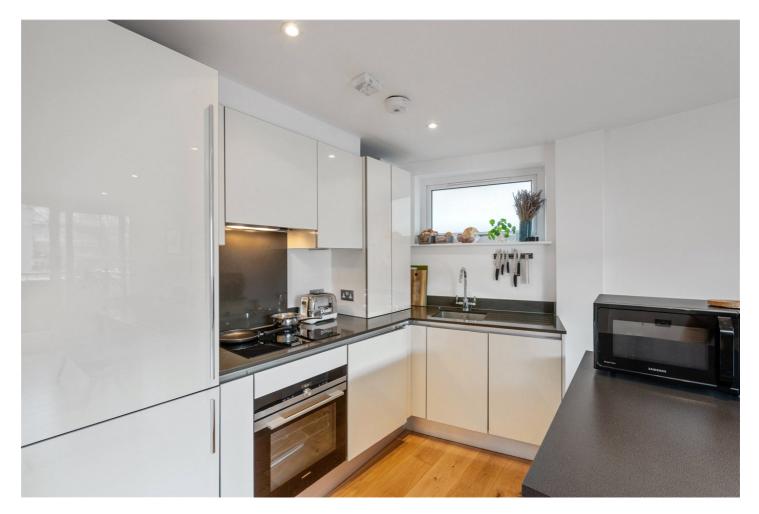

The reception room and kitchen feature engineered wooden flooring and boast plenty of natural light, benefitting from a private south-facing balcony, creating a bright and airy space. The master bedroom is comprised of a fitted en-suite bathroom and fitted wardrobe. The apartment also has the benefit of plenty of storage space, a family bathroom with a full-sized bathtub and an additional second double bedroom which also includes a south-facing window and fitted wardrobe.