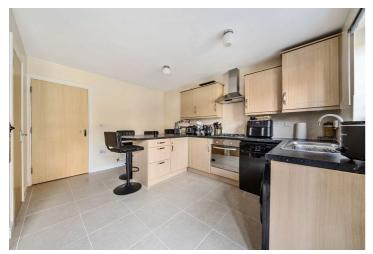

#### THE PROPERTY:

Dining room: A spacious, family sized dining room, featured with a bay window inviting natural light to flood the space. Radiator.

First floor Bathroom: accompanied by a WC and sink.

Kitchen: A Modern kitchen featuring a breakfast bar, storage cupboards above and below as well as separate storage area. Double doors leading into the back patio. Radiator.