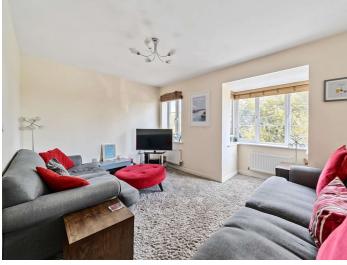

Sitting Room: situated parallel to Bedroom one, the sitting room offers a large space for entertainment purposes, featuring a bay window providing light to the room. Radiator.