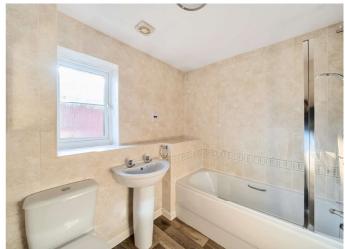

#### Stairs leading to the second floor:

Bedroom two: A large bedroom also featuring two openable windows overlooking the front of the property.

Second floor bathroom: biggest of the 3 bathrooms featuring a WC, sink and bath with shower head. A window to provide natural light throughout. Radiator.