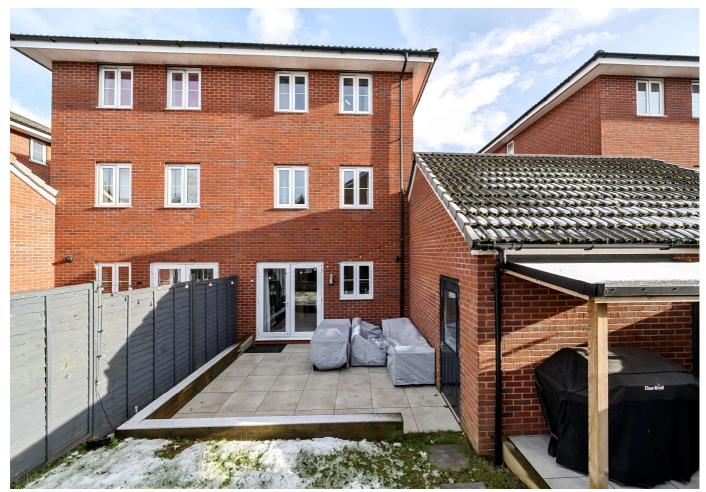

#### **OUTSIDE:**

Garage: single car garage lead by a driveway on the property, access from the garage to the back garden.

Back garden: Doors from kitchen leading onto the property providing entertainment space. The back garden is also accompanied by a lawn area.

Patio and Lawn