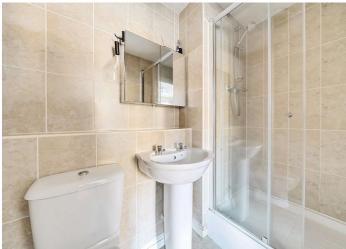

#### Stairs leading to first floor:

Bedroom one: large, spacious bedroom with two windows overlooking the rear of the property. Features on En-suite accompanied by a WC, sink and standing shower. Radiator.