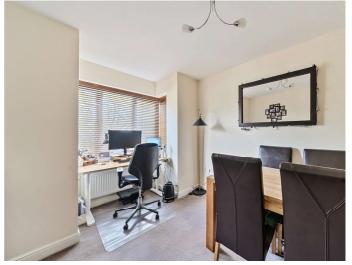

#### THE PROPERTY:

Dining room: A spacious, family sized dining room, featured with a bay window inviting natural light to flood the space. Radiator.

First floor Bathroom: accompanied by a WC and sink.

Kitchen: A Modern kitchen featuring a breakfast bar, storage cupboards above and below as well as separate storage area. Double doors leading into the back patio. Radiator.