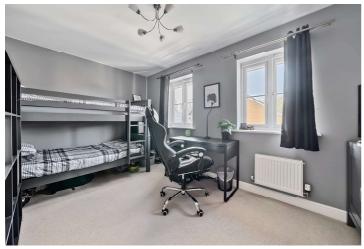

#### Stairs leading to the second floor:

Bedroom two: A large bedroom also featuring two openable windows overlooking the front of the property.

Second floor bathroom: biggest of the 3 bathrooms featuring a WC, sink and bath with shower head. A window to provide natural light throughout. Radiator.