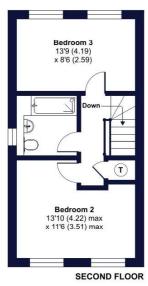

### Jack Sadler Way, Exeter, EX2

Approximate Area = 1185 sq ft / 110.1 sq m Garage = 166 sq ft / 15.4 sq m Total = 1351 sq ft / 125.5 sq m

For identification only - Not to scale

Floor plan produced in accordance with RICS Property Measurement 2nd Edition, Incorporating International Property Measurement Standards (IPMS2 Residential). © nichecom 2024. Produced for Winkworth. REF: 1217961

#### Stairs leading to the second floor:

Bedroom two: A large bedroom also featuring two openable windows overlooking the front of the property.

Second floor bathroom: biggest of the 3 bathrooms featuring a WC, sink and bath with shower head. A window to provide natural light throughout. Radiator.

Bedroom three: large double bed bedroom accompanied by two windows overlooking the rear of the property.