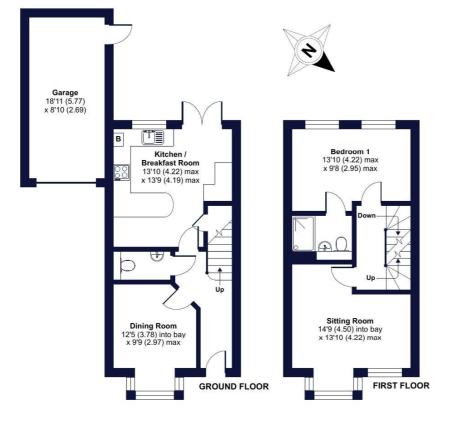

### Jack Sadler Way, Exeter, EX2

Approximate Area = 1185 sq ft / 110.1 sq m Garage = 166 sq ft / 15.4 sq m Total = 1351 sq ft / 125.5 sq m

For identification only - Not to scale

Floor plan produced in accordance with RICS Property Measurement 2nd Edition, Incorporating International Property Measurement Standards (IPMS2 Residential). © nichecom 2024. Produced for Winkworth. REF: 1217961

#### THE PROPERTY:

Dining room: A spacious, family sized dining room, featured with a bay window inviting natural light to flood the space. Radiator.

First floor Bathroom: accompanied by a WC and sink.

Kitchen: A Modern kitchen featuring a breakfast bar, storage cupboards above and below as well as separate storage area. Double doors leading into the back patio. Radiator.

Sitting Room: situated parallel to Bedroom one, the sitting room offers a large space for entertainment purposes, featuring a bay window providing light to the room. Radiator.

#### **OUTSIDE:**

Garage: single car garage lead by a driveway on the property, access from the garage to the back garden.

Back garden: Doors from kitchen leading onto the property providing entertainment space. The back garden is also accompanied by a lawn area.