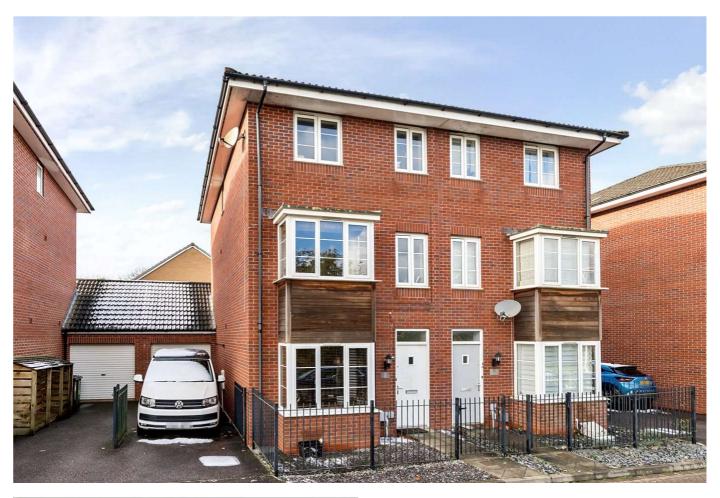

# Jack Sadler Way, Exeter, EX2 7FP

£375,000

Charming, terraced house with 3 large bedrooms in a desirable location. This property boasts off-street parking, a spacious garden, and a garage. Ideal for families or professionals seeking a peaceful retreat with convenient amenities nearby.

#### **DESCRIPTION:**

Nestled in a sought-after location, this charming, terraced house boasts three well-appointed bedrooms, ideal for families or professionals seeking versatile living space. Offering offstreet parking, this home provides convenience and practicality for residents. The separate living and dining area is perfect for entertaining guests, while the sleek kitchen is a chef's dream with its contemporary appliances and ample storage space. Upstairs, the bedrooms offer a peaceful retreat, each designed with comfort and relaxation in mind. With its convenient location and desirable features, this property presents a fantastic opportunity for those looking for a stylish and functional home.

#### **OUTSIDE:**

Garage: single car garage lead by a driveway on the property, access from the garage to the back garden.

Back garden: Doors from kitchen leading onto the property providing entertainment space. The back garden is also accompanied by a lawn area.

## AT A GLANCE:

3 storeys

3 large Bedrooms

Bedroom 1 with En-suite

Kitchen

Dining room

Sitting room

Garage