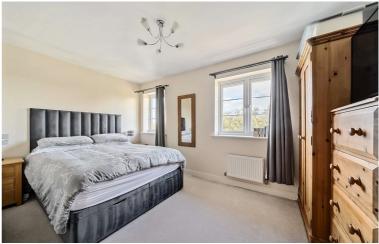

#### Stairs leading to first floor:

Bedroom one: large, spacious bedroom with two windows overlooking the rear of the property. Features on En-suite accompanied by a WC, sink and standing shower. Radiator.