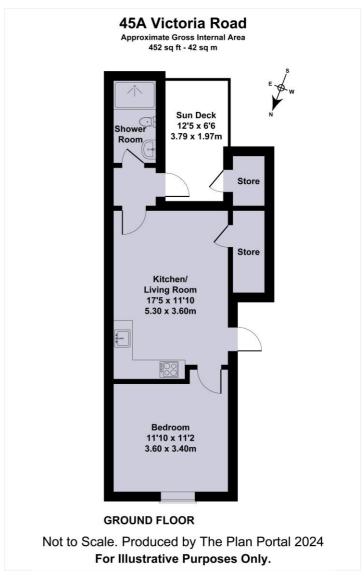

**POSTCODE: TQ6 9RT** 

**EPC RATING: C** 

**COUNCIL TAX BAND: A** 

**SERVICES** - All mains services are connected.

This floorplan is for illustration purposes only and is not to scale. The position and size of doors, windows, appliances and other features are approximate.