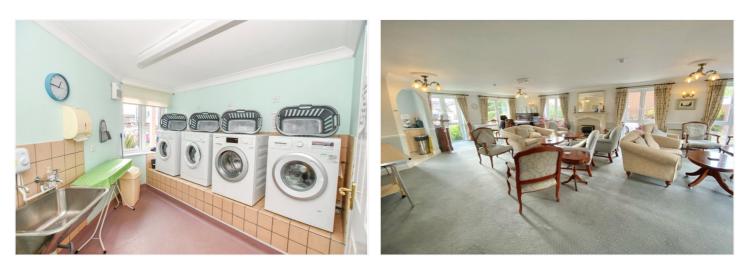

A current annual service charge will include building repairs, decoration, cleaning and heating of the common areas and lounge. It also includes gardening, car park maintenance and communal washing/drying facilities and refuse collection.

## AT A GLANCE

- Ground Floor apartment
- Residents' lounge and communal gardens
- Minimum Age 60
- 24 hour emergency Appello call system
- Security entry system
- Communal laundry room
- Guest Suite
- Development Manager
- Lease Length: 125 years from 2005
- Council tax band C