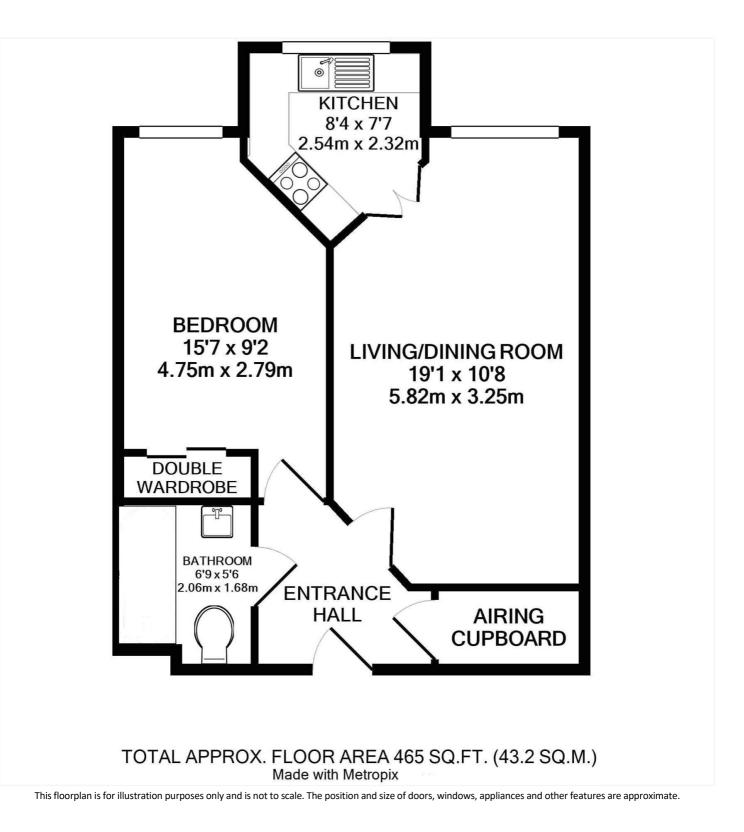

### **DESCRIPTION:**

This one bedroom ground floor garden apartment is offered with its own living room patio looking onto an attractive wellmaintained garden. The apartment is newly carpeted and in excellent condition to move in immediately.