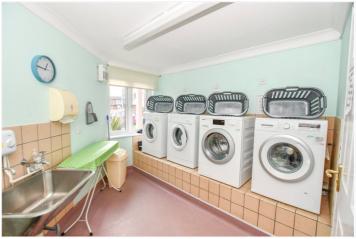

A current annual service charge will include building repairs, decoration, cleaning and heating of the common areas and lounge. It also includes gardening, car park maintenance and communal washing/drying facilities and refuse collection.