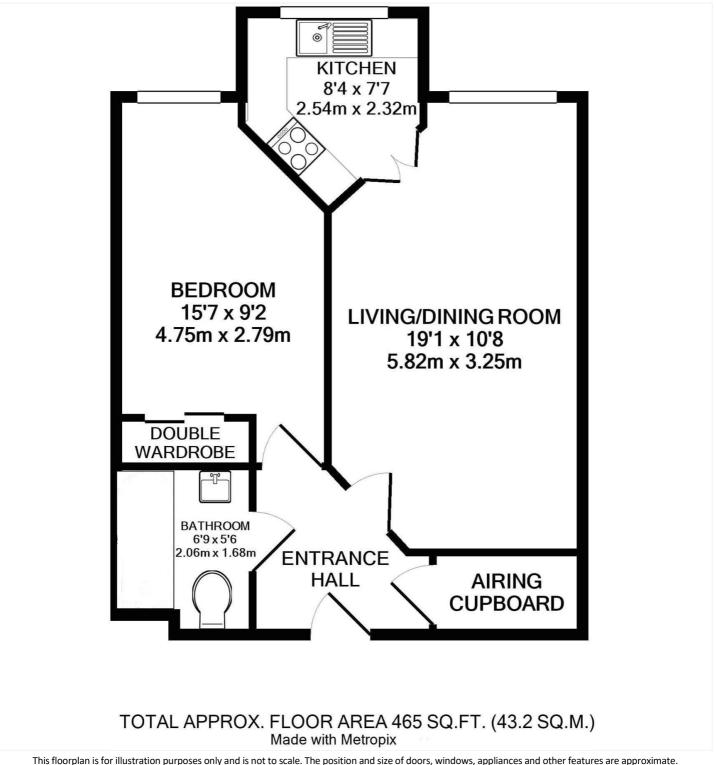

## **DESCRIPTION:**

This one bedroom ground floor garden apartment is offered with its own living room patio looking onto an attractive well-maintained garden. The apartment is newly carpeted and in excellent condition to move in immediately.