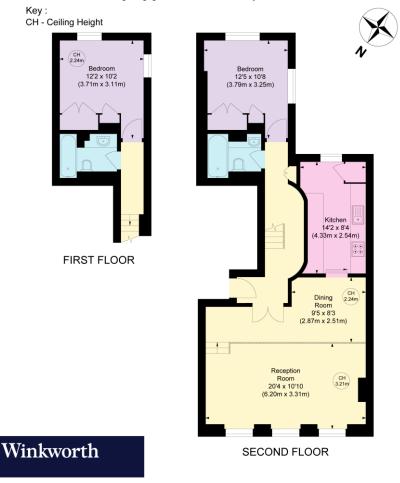

#### **Courtfield Gardens, SW5**

APPROXIMATE GROSS INTERNAL AREA

948 Ft <sup>2</sup> - 88.10 M <sup>2</sup>

COMPLIANT WITH RICS CODE OF MEASURING PRACTICE Floorplan is for illustrative purposes only and is not to scale. Every attempt has been made to ensure the accuracy of the floorplan shown, however all measurements, fixtures, fittings and data shown are an approximate interpretation for illustrative purposes only. Liability for errors, omissions or mis-statement through negligence or otherwise is hereby excluded.