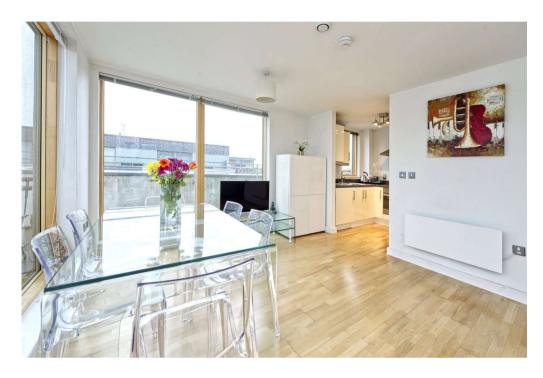

## SOUTHERN ROW, W10

An immaculate two bedroom penthouse in a well-regarded, modern development in North Kensington. Tastefully decorated to a high standard, this apartment offers well-proportioned bedrooms, two modern bathrooms and a spacious and bright open plan reception leading onto a large wrap around balcony with panoramic views of London.