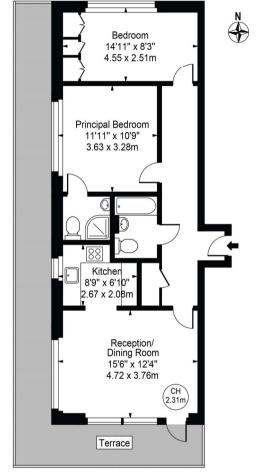

## **Bartholomew House**

Approx. Gross Internal Area 699 Sq Ft - 64.94 Sq M

Fourth Floor
For Illustration Purposes Only - Not To Scale

This floor plan should be used as a general outline for guidance only and does not constitute in whole or in part an offer or contract.

Any intending purchaser or lessee should satisfy themselves by inspection, searches, enquiries and full survey as to the correctness of each statement.

Any areas, measurements or distances quoted are approximate and should not be used to value a property or be the basis of any sale or let.