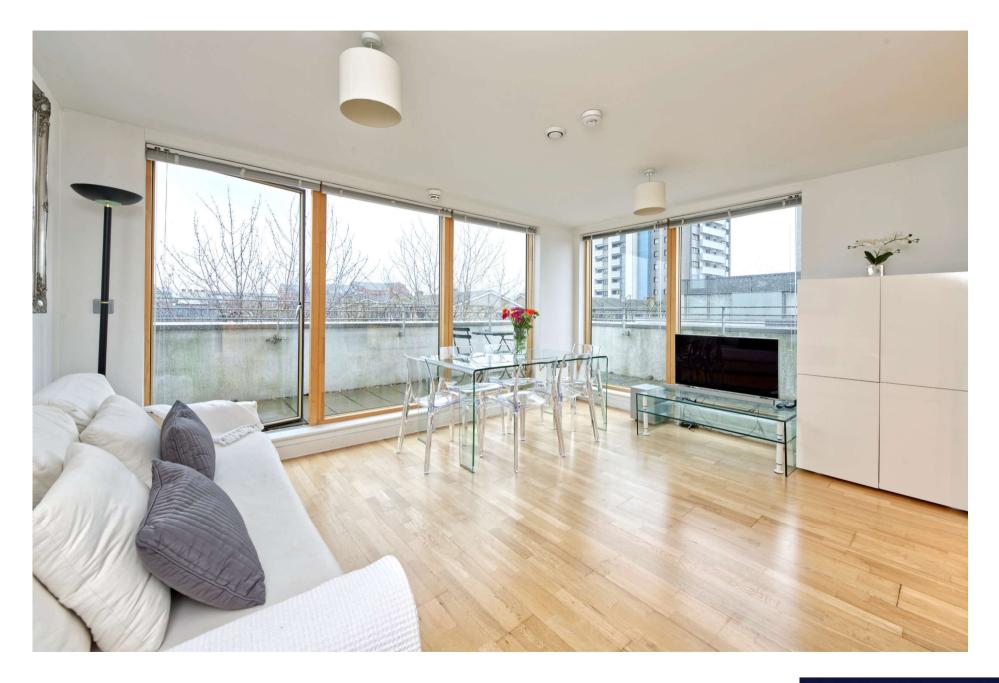

## SOUTHERN ROW, W10

An immaculate two bedroom penthouse in a well-regarded, modern development in North Kensington. Tastefully decorated to a high standard, this apartment offers well-proportioned bedrooms, two modern bathrooms and a spacious and bright open plan reception leading onto a large wrap around balcony with panoramic views of London.