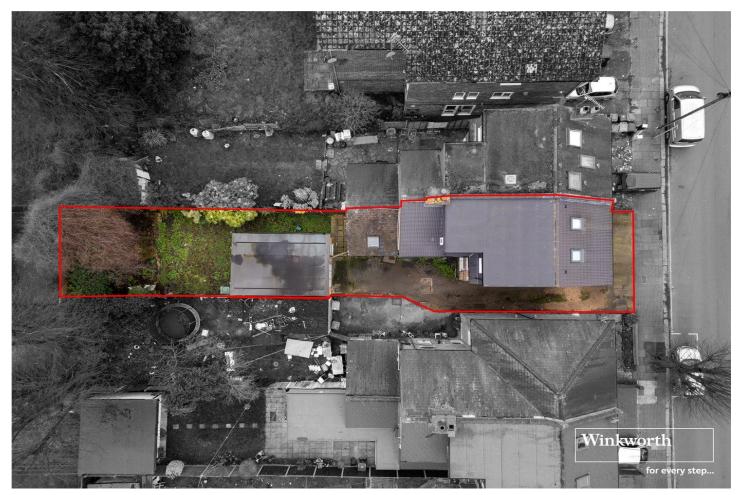

## SEMI DETACHED SPACIOUS INVESTMENT OPPORTUNITY IN WEMBLEY

Kingsbury | 020 8204 0000 | kingsbury@winkworth.co.uk

for every step...

An exceptional opportunity for investors, this semi-detached home currently let out under a HMO license is perfectly positioned in the heart of Wembley. Spanning over 3,250 sq. ft., the property offers off-street parking at the front, a generous rear garden, and an outbuilding for additional versatility. Currently, one unit is utilized as a self-contained space, adding to its diverse accommodation options. While ideal as an investment, this property also presents an exciting opportunity for project lovers seeking to transform it into a spacious family home in a sought-after residential street. The ground floor features a large kitchen diner, two ensuite bedrooms, and two additional bedrooms that share a bathroom and a separate W.C. On the first floor, four further units provide flexible living arrangements—one with a separate family bathroom, another with an ensuite, and a self-contained unit featuring its own utility space. The top floor boasts two double bedrooms with skylights, served by a fully tiled bathroom and a secondary boiler catering specifically to this level. Surrounded by excellent transport links and local amenities, this is an opportunity not to be missed!