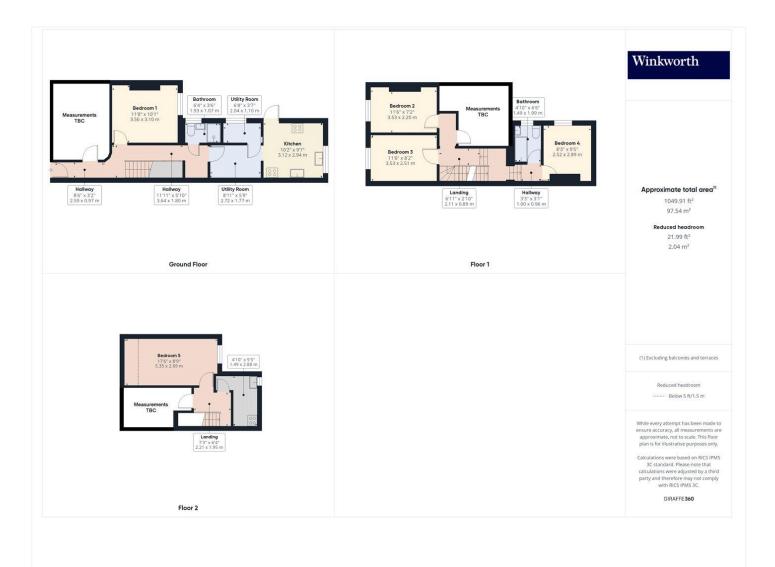

## SEMI DETACHED SPACIOUS INVESTMENT OPPORTUNITY IN WEMBLEY

Kingsbury | 020 8204 0000 | kingsbury@winkworth.co.uk

for every step...

An exceptional opportunity for investors, this semi-detached home currently let out under a HMO license is perfectly positioned in the heart of Wembley. Spanning over 3,250 sq. ft., the property offers off-street parking at the front, a generous rear garden, and an outbuilding for additional versatility. Currently, one unit is utilized as a self-contained space, adding to its diverse accommodation options. While ideal as an investment, this property also presents an exciting opportunity for project lovers seeking to transform it into a spacious family home in a sought-after residential street. The ground floor features a large kitchen diner, two ensuite bedrooms, and two additional bedrooms that share a bathroom and a separate W.C. On the first floor, four further units provide flexible living arrangements—one with a separate family bathroom, another with an ensuite, and a self-contained unit featuring its own utility space. The top floor boasts two double bedrooms with skylights, served by a fully tiled bathroom and a secondary boiler catering specifically to this level. Surrounded by excellent transport links and local amenities, this is an opportunity not to be missed!

Winkworth

for every step...

This floorplan is for illustration purposes only and is not to scale. The position and size of doors, windows, appliances and other features are approximate.

Kingsbury | 020 8204 0000 | kingsbury@winkworth.co.uk