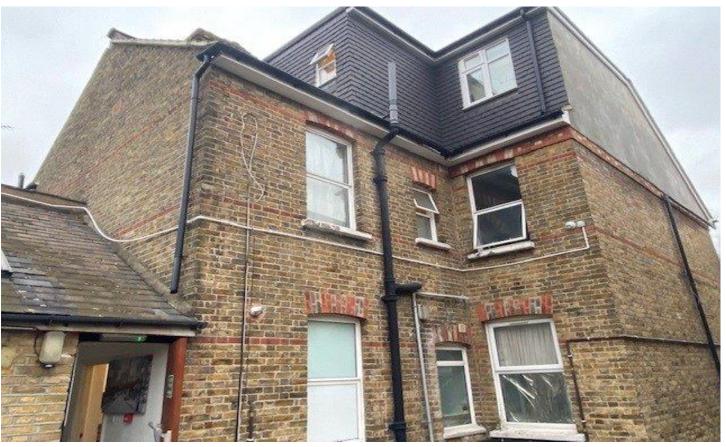

## SEMI DETACHED SPACIOUS INVESTMENT OPPORTUNITY IN WEMBLEY

Kingsbury | 020 8204 0000 | kingsbury@winkworth.co.uk

for every step...

An exceptional opportunity for investors, this semi-detached home currently let out under a HMO license is perfectly positioned in the heart of Wembley. Spanning over 3,250 sq. ft., the property offers off-street parking at the front, a generous rear garden, and an outbuilding for additional versatility. Currently, one unit is utilized as a self-contained space, adding to its diverse accommodation options. While ideal as an investment, this property also presents an exciting opportunity for project lovers seeking to transform it into a spacious family home in a sought-after residential street. The ground floor features a large kitchen diner, two ensuite bedrooms, and two additional bedrooms that share a bathroom and a separate W.C. On the first floor, four further units provide flexible living arrangements—one with a separate family bathroom, another with an ensuite, and a self-contained unit featuring its own utility space. The top floor boasts two double bedrooms with skylights, served by a fully tiled bathroom and a secondary boiler catering specifically to this level. Surrounded by excellent transport links and local amenities, this is an opportunity not to be missed!