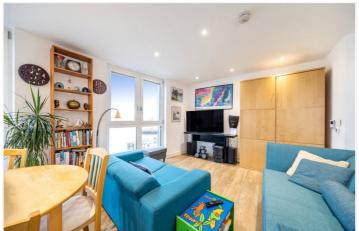

Set within this prime position within the development, the apartment briefly comprises a large 20ft living room with an open plan kitchen, which has all the usual fitted white goods one might expect. The room features river views and leads onto a lovely balcony that spans the entire width of the flat. There are three bedrooms, with teo having fitted wardrobes, and two bathrooms, including one ensuite. The L-shaped hallway has ample storage. Added features include underground parking, 24 hour concierge and a communal gymnasium on site.

## AT A GLANCE

- stunning riverside apartment
- three bedrooms
- 4th floor (with lift)
- outstanding river views
- secure underground parking
- two bathrooms
- immaculate condition
- large private balcony
- concierge on site
- communal gymnasium