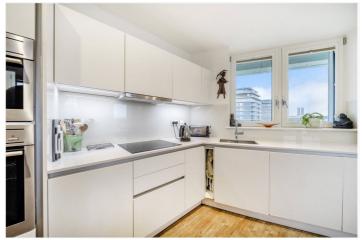

Set within this prime position within the development, the apartment briefly comprises a large 20ft living room with an open plan kitchen, which has all the usual fitted white goods one might expect. The room features river views and leads onto a lovely balcony that spans the entire width of the flat. There are three bedrooms, with teo having fitted wardrobes, and two bathrooms, including one ensuite. The L-shaped hallway has ample storage. Added features include underground parking, 24 hour concierge and a communal gymnasium on site.