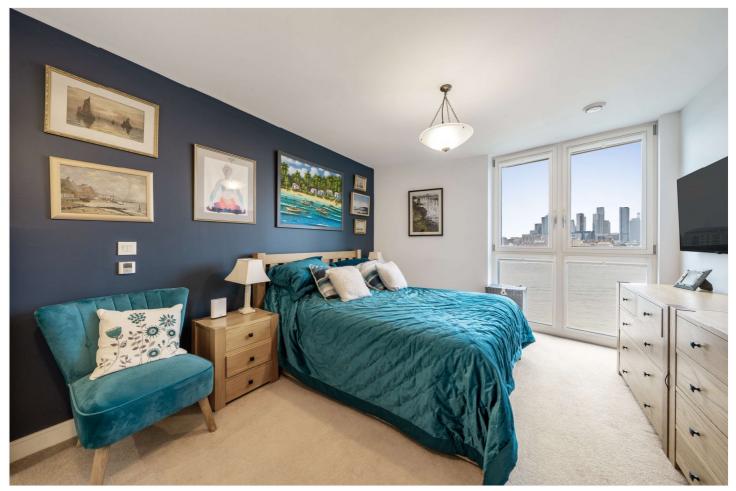

Set within this prime position within the development, the apartment briefly comprises a large 20ft living room with an open plan kitchen, which has all the usual fitted white goods one might expect. The room features river views and leads onto a lovely balcony that spans the entire width of the flat. There are three bedrooms, with teo having fitted wardrobes, and two bathrooms, including one ensuite. The L-shaped hallway has ample storage. Added features include underground parking, 24 hour concierge and a communal gymnasium on site.

## AT A GLANCE

- stunning riverside apartment
- three bedrooms
- 4th floor (with lift)
- outstanding river views
- secure underground parking
- two bathrooms
- immaculate condition
- large private balcony
- concierge on site
- communal gymnasium