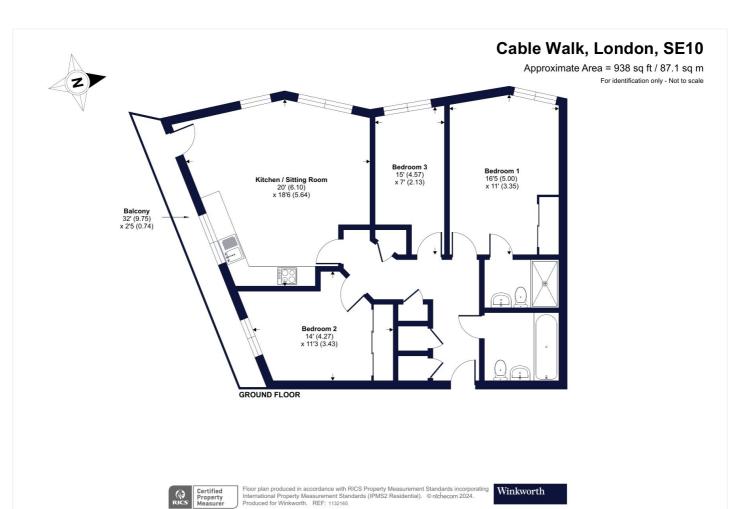

This floorplan is for illustration purposes only and is not to scale. The position and size of doors, windows, appliances and other features are approximate.

Tenure: Leasehold

Term: 900 year and 0 months