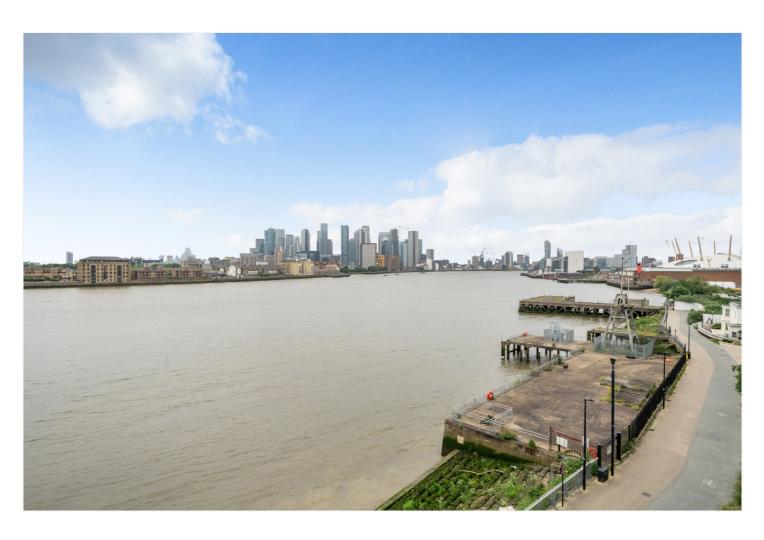

GORDIAN APARTMENTS, GREENWICH, LONDON, SE10 **€775,000 LEASEHOLD** 

A SUPERB THREE BEDROOM APARTMENT WHICH IS PRESENTED IN WONDERFUL DECORATIVE ORDER THROUGHOUT AND FEATURES STUNNING VIEWS ACROSS GREENWICH AND THE RIVER. MEASURING CIRCA 938 SQ FT AND FEATURING SECURE UNDERGROUND PARKING. EWS1 COMPLIANT!

## **DESCRIPTION:**

A superb three bedroom apartment which is presented in wonderful decorative order throughout and features stunning views across Greenwich and the river. Measuring circa 938 sq ft and featuring secure underground parking. EWS1 COMPLIANT!

## AT A GLANCE

- stunning riverside apartment
- three bedrooms
- 4th floor (with lift)
- outstanding river views
- secure underground parking
- two bathrooms
- immaculate condition
- large private balcony
- concierge on site
- communal gymnasium