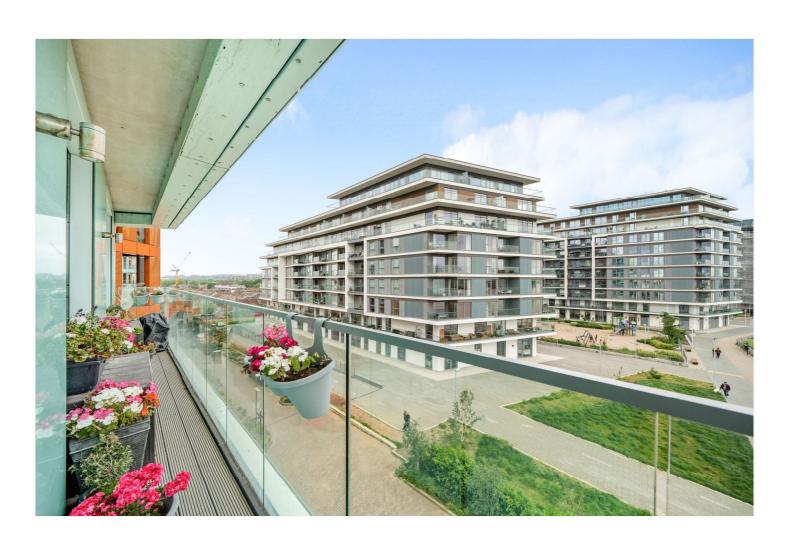

Set within this prime position within the development, the apartment briefly comprises a large 20ft living room with an open plan kitchen, which has all the usual fitted white goods one might expect. The room features river views and leads onto a lovely balcony that spans the entire width of the flat. There are three bedrooms, with teo having fitted wardrobes, and two bathrooms, including one ensuite. The L-shaped hallway has ample storage. Added features include underground parking, 24 hour concierge and a communal gymnasium on site.

## AT A GLANCE

- stunning riverside apartment
- three bedrooms
- 4th floor (with lift)
- outstanding river views
- secure underground parking
- two bathrooms
- immaculate condition
- large private balcony
- concierge on site
- communal gymnasium