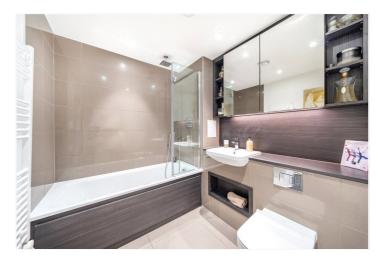

Set within this prime position within the development, the apartment briefly comprises a large 20ft living room with an open plan kitchen, which has all the usual fitted white goods one might expect. The room features river views and leads onto a lovely balcony that spans the entire width of the flat. There are three bedrooms, with teo having fitted wardrobes, and two bathrooms, including one ensuite. The L-shaped hallway has ample storage. Added features include underground parking, 24 hour concierge and a communal gymnasium on site.

## AT A GLANCE

- stunning riverside apartment
- three bedrooms
- 4th floor (with lift)
- outstanding river views
- secure underground parking
- two bathrooms
- immaculate condition
- large private balcony
- concierge on site
- communal gymnasium