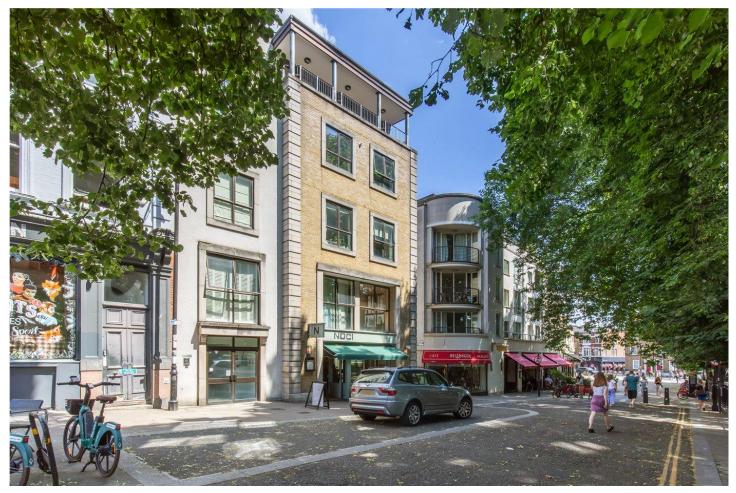

## **DESCRIPTION:**

Set across the first floor of this well-maintained block on Islington Green is this bright and airy one bedroom flat. Spanning over 600sqft, the property is flooded with natural light and boasts well-proportioned rooms throughout. Accommodation includes a bathroom, a generous bedroom with inbuilt wardrobes and a separate kitchen with integrated appliances and plentiful worktop space. The reception room is larger than average providing sufficent space for a dining table, with breathtaking views of Islington Green making it the perfect entertaining space.

The flat is perfectly situated on Islington Green and is ideally located for an array of local cafes, restaurants and shops on Upper Street as well as being within easy reach of Regents Canal and Granary Square at Kings Cross. Transport links are some of the best around with Angel station offering the closest underground links on the Northern line whilst further links across London are facilitated from Kings Cross.