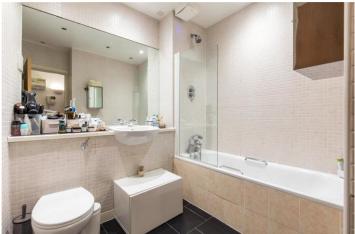

## **DESCRIPTION:**

Set across the first floor of this well-maintained block on Islington Green is this bright and airy one bedroom flat. Spanning over 600sqft, the property is flooded with natural light and boasts well-proportioned rooms throughout. Accommodation includes a bathroom, a generous bedroom with inbuilt wardrobes and a separate kitchen with integrated appliances and plentiful worktop space. The reception room is larger than average providing sufficent space for a dining table, with breathtaking views of Islington Green making it the perfect entertaining space.