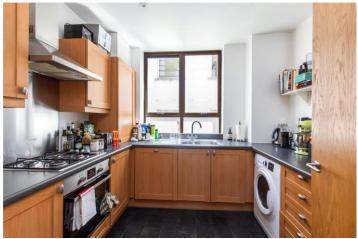

## **DESCRIPTION:**

Set across the first floor of this well-maintained block on Islington Green is this bright and airy one bedroom flat. Spanning over 600sqft, the property is flooded with natural light and boasts well-proportioned rooms throughout. Accommodation includes a bathroom, a generous bedroom with inbuilt wardrobes and a separate kitchen with integrated appliances and plentiful worktop space. The reception room is larger than average providing sufficent space for a dining table, with breathtaking views of Islington Green making it the perfect entertaining space.