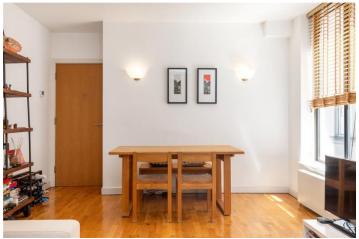

## **DESCRIPTION:**

Set across the first floor of this well-maintained block on Islington Green is this bright and airy one bedroom flat. Spanning over 600sqft, the property is flooded with natural light and boasts well-proportioned rooms throughout. Accommodation includes a bathroom, a generous bedroom with inbuilt wardrobes and a separate kitchen with integrated appliances and plentiful worktop space. The reception room is larger than average providing sufficent space for a dining table, with breathtaking views of Islington Green making it the perfect entertaining space.