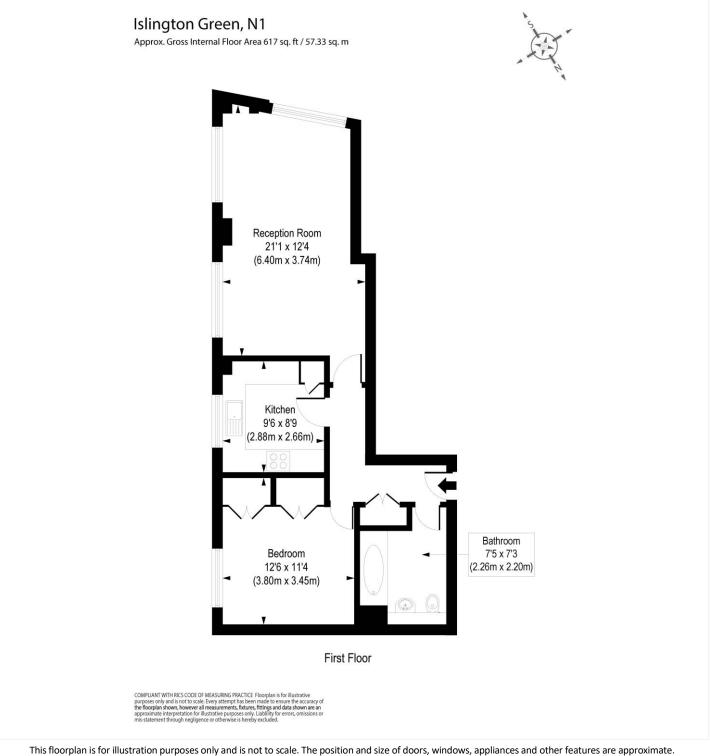

## **DESCRIPTION:**

Set across the first floor of this well-maintained block on Islington Green is this bright and airy one bedroom flat. Spanning over 600sqft, the property is flooded with natural light and boasts well-proportioned rooms throughout. Accommodation includes a bathroom, a generous bedroom with inbuilt wardrobes and a separate kitchen with integrated appliances and plentiful worktop space. The reception room is larger than average providing sufficent space for a dining table, with breathtaking views of Islington Green making it the perfect entertaining space.