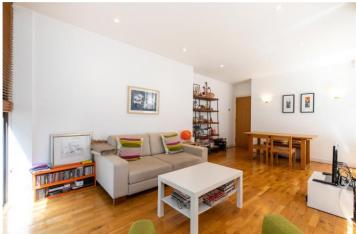

## **DESCRIPTION:**

Set across the first floor of this well-maintained block on Islington Green is this bright and airy one bedroom flat. Spanning over 600sqft, the property is flooded with natural light and boasts well-proportioned rooms throughout. Accommodation includes a bathroom, a generous bedroom with inbuilt wardrobes and a separate kitchen with integrated appliances and plentiful worktop space. The reception room is larger than average providing sufficent space for a dining table, with breathtaking views of Islington Green making it the perfect entertaining space.