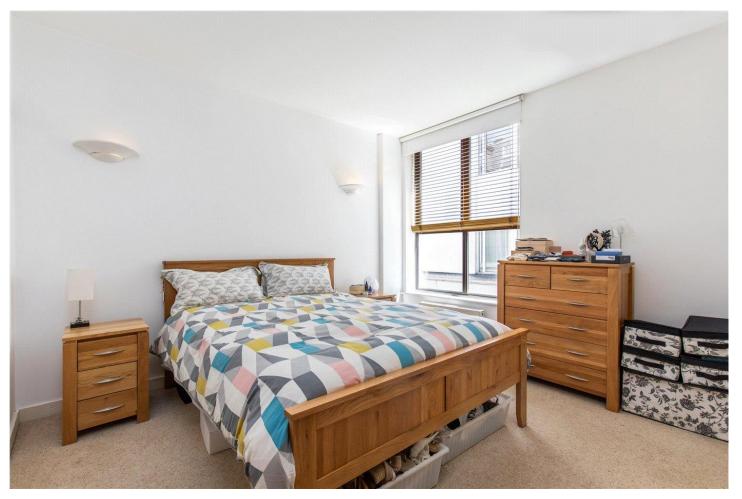

## **DESCRIPTION:**

Set across the first floor of this well-maintained block on Islington Green is this bright and airy one bedroom flat. Spanning over 600sqft, the property is flooded with natural light and boasts well-proportioned rooms throughout. Accommodation includes a bathroom, a generous bedroom with inbuilt wardrobes and a separate kitchen with integrated appliances and plentiful worktop space. The reception room is larger than average providing sufficent space for a dining table, with breathtaking views of Islington Green making it the perfect entertaining space.