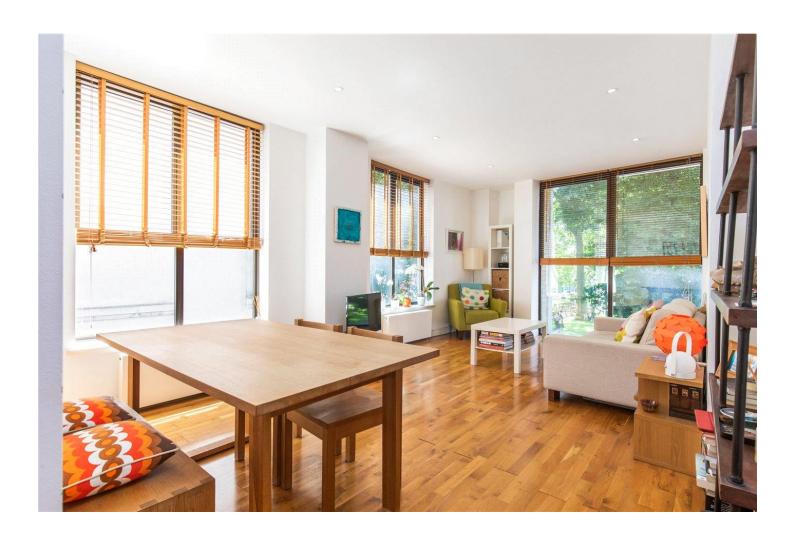

## **DESCRIPTION:**

Set across the first floor of this well-maintained block on Islington Green is this bright and airy one bedroom flat. Spanning over 600sqft, the property is flooded with natural light and boasts well-proportioned rooms throughout. Accommodation includes a bathroom, a generous bedroom with inbuilt wardrobes and a separate kitchen with integrated appliances and plentiful worktop space. The reception room is larger than average providing sufficent space for a dining table, with breathtaking views of Islington Green making it the perfect entertaining space.