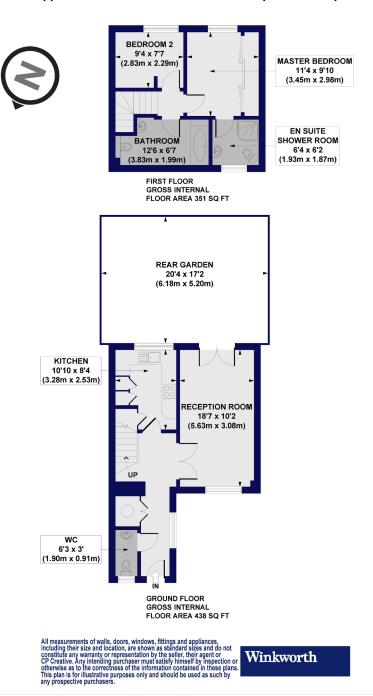

## Henry Tate Mews, SW16 Approx. Gross Internal Floor Area 789 sq. ft / 73.31 sq. m

This floorplan is for illustration purposes only and is not to scale. The position and size of doors, windows, appliances and other features are approximate.