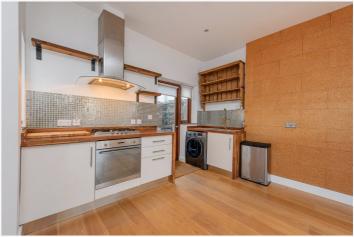

#### **DESCRIPTION:**

This unique three bedroom, family home is split over three floors.

With its own private entrance welcoming tenants into the open-plan kitchen reception room on the ground floor where the spectacular stair case is showcased and with access from the kitchen to a rear private garden (currently being updated). Tenants will also find the family bathroom located on the ground floor.