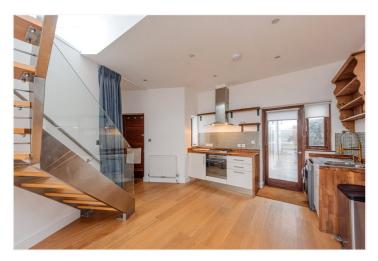

#### **DESCRIPTION:**

This unique three bedroom, family home is split over three floors.

With its own private entrance welcoming tenants into the open-plan kitchen reception room on the ground floor where the spectacular stair case is showcased and with access from the kitchen to a rear private garden (currently being updated). Tenants will also find the family bathroom located on the ground floor.