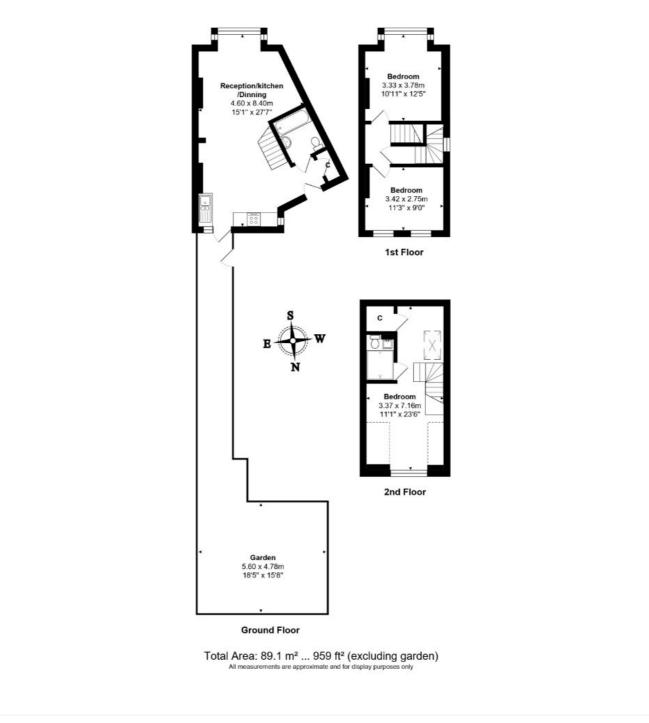

Council tax - Band D

Ward - Harlesden

Controlled Parking Zone

8.00 am - 6.30 pm Mon. - Sat.

This floorplan is for illustration purposes only and is not to scale. The position and size of doors, windows, appliances and other features are approximate.