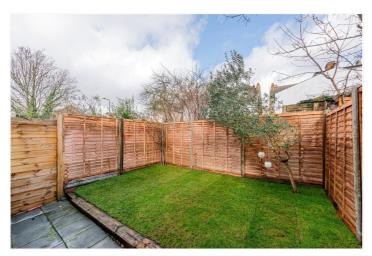

#### **DESCRIPTION:**

This unique three bedroom, family home is split over three floors.

With its own private entrance welcoming tenants into the open-plan kitchen reception room on the ground floor where the spectacular stair case is showcased and with access from the kitchen to a rear private garden (currently being updated). Tenants will also find the family bathroom located on the ground floor.

The first floor offers two bedrooms (one with a raised child's bed with under bed desk space) and the loft has been converted to offer a primary bedroom and its own wet-room en-suite.

Offered unfurnished (apart from one bed frame) this family home is available 01/03/25 following a complete redecoration and update of the garden.