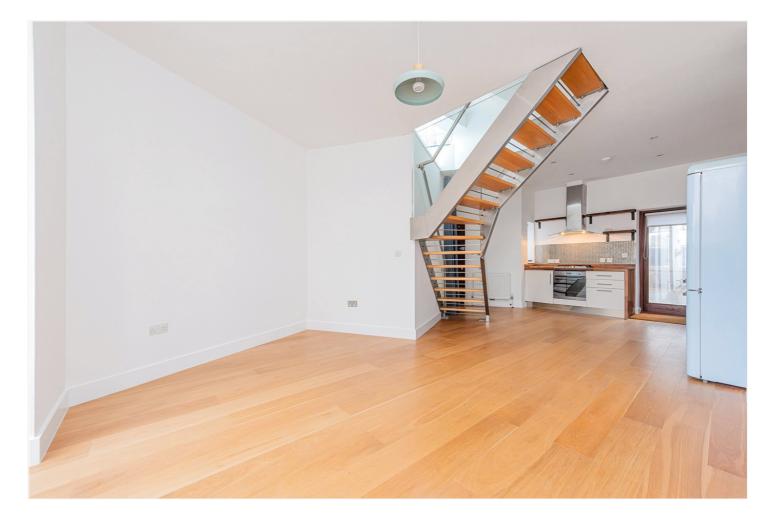

#### **DESCRIPTION:**

This unique three bedroom, family home is split over three floors.

With its own private entrance welcoming tenants into the open-plan kitchen reception room on the ground floor where the spectacular stair case is showcased and with access from the kitchen to a rear private garden (currently being updated). Tenants will also find the family bathroom located on the ground floor.