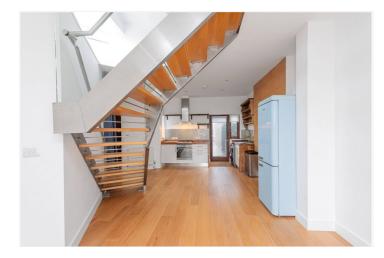

#### **DESCRIPTION:**

This unique three bedroom, family home is split over three floors.

With its own private entrance welcoming tenants into the open-plan kitchen reception room on the ground floor where the spectacular stair case is showcased and with access from the kitchen to a rear private garden (currently being updated). Tenants will also find the family bathroom located on the ground floor.