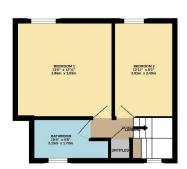

Upstairs there are two double bedrooms and a new white bathroom suite.

Externally the garden has been landscaped for low maintenance and there is also rear access.

Parking is non allocated to either side of the property.

**EPC TO FOLLOW** 

GROUND FLOOR

1ST FLOOR

Whitel every attempt has been made is rename the accuracy of the floorpion continend here, insenser of does, windows, recons and every other benes are approximate and no responsibility is asken for any emission or min-determent. This plan is for illustrative purposes only and should be used as such by prospective purchaser. The services, systems and applicances drawn have not been feated and no guapositive purchaser. The services, systems and applicances drawn have not been feated and no gua-