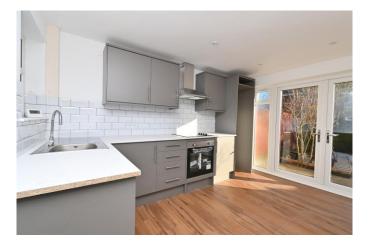

The current owners have transformed a once neglected property into a delightful home, ready for occupation.

The living room is situated to the rear of the property and from here you can access the new modern kitchen and utility room which has a newly installed boiler, plus the addition of a downstairs cloakroom.