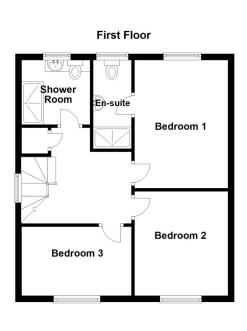

**Study** - 7'6" x 5'10" (2.29m x 1.78m)

**Snug** - 10'2" x 7'6" (3.1m x 2.29m)

**Bedroom One** - 13'5" x 10'5" (4.1m x 3.18m)

**En-Suite Shower Room** 

**Bedroom Two** - 10'10" x 10'7" (3.3m x 3.23m)

**Bedroom Three** - 10'3" x 7'2" (3.12m x 2.18m)

**Shower Room** 

Workshop - 15'9" x 8'4" (4.8m x 2.54m)

**LOCAL AUTHORITY** 

North Kesteven District Council

**TENURE** 

Freehold

**COUNCIL TAX BAND** 

С