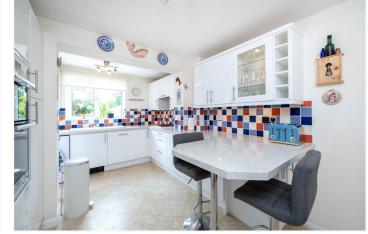

## ACCOMMODATION

**Entrance Hall** 

**Downstairs Cloakroom** 

**Lounge** - 13'6" x 10'6" (4.11m x 3.2m)

**Dining Room** - 10'4" x 8'2" (3.15m x 2.5m)

**Kitchen** - 15'4" x 9'5" (4.67m x 2.87m)

**Garden Room** - 10'4" x 9'6" (3.15m x 2.9m)

The property benefits from a lovely modern fitted Kitchen and a fantasitc Garden Room opening out onto the Garden which is not overlooked, laid to low maintenance paving and enclosed to all aspects. There is also a outbuilding/workshop which has also been built within the garden which is great for extra storage. The original garage has also been converted to create a seperate Snug area and Study.