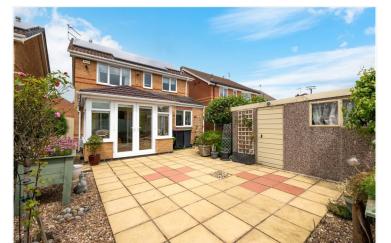

The property benefits from a lovely modern fitted Kitchen and a fantasitc Garden Room opening out onto the Garden which is not overlooked, laid to low maintenance paving and enclosed to all aspects. There is also a outbuilding/workshop which has also been built within the garden which is great for extra storage. The original garage has also been converted to create a seperate Snug area and Study.

The accommodation comprises of Entrance Hall, Lounge, Dining Room, Kitchen, Garden Room, Downstairs Cloakroom, Snug, Study, Three Double Bedrooms, En-Suite to Master and a Shower Room.

Outside, to the front of the property, there is a concrete and gravel driveway offering off street parking for two to three vehicles, and a pathway to the side leading to the side gate, providing access to the rear garden.