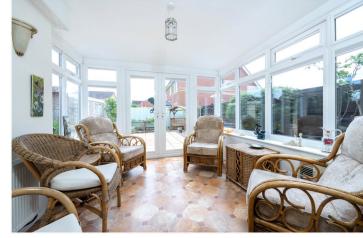

## ACCOMMODATION

**Entrance Hall** 

**Downstairs Cloakroom** 

**Lounge** - 13'6" x 10'6" (4.11m x 3.2m)

**Dining Room** - 10'4" x 8'2" (3.15m x 2.5m)

**Kitchen** - 15'4" x 9'5" (4.67m x 2.87m)

**Garden Room** - 10'4" x 9'6" (3.15m x 2.9m)

The property benefits from a lovely modern fitted Kitchen and a fantasitc Garden Room opening out onto the Garden which is not overlooked, laid to low maintenance paving and enclosed to all aspects. There is also a outbuilding/workshop which has also been built within the garden which is great for extra storage. The original garage has also been converted to create a seperate Snug area and Study.