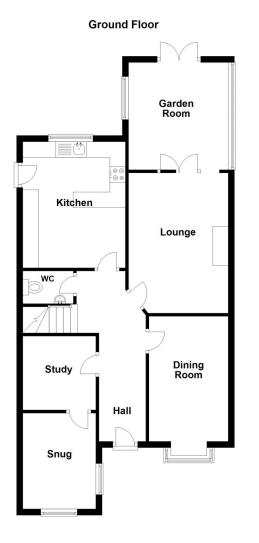

## ACCOMMODATION

**Entrance Hall** 

**Downstairs Cloakroom** 

**Lounge** - 13'6" x 10'6" (4.11m x 3.2m)

**Dining Room** - 10'4" x 8'2" (3.15m x 2.5m)

**Kitchen** - 15'4" x 9'5" (4.67m x 2.87m)

**Garden Room** - 10'4" x 9'6" (3.15m x 2.9m)

**Study** - 7'6" x 5'10" (2.29m x 1.78m)

**Snug** - 10'2" x 7'6" (3.1m x 2.29m)

**Bedroom One** - 13'5" x 10'5" (4.1m x 3.18m)

**En-Suite Shower Room** 

**Bedroom Two** - 10'10" x 10'7" (3.3m x 3.23m)

**Bedroom Three** - 10'3" x 7'2" (3.12m x 2.18m)

**Shower Room** 

Workshop - 15'9" x 8'4" (4.8m x 2.54m)

**LOCAL AUTHORITY** 

North Kesteven District Council

**TENURE** 

Freehold

**COUNCIL TAX BAND** 

С