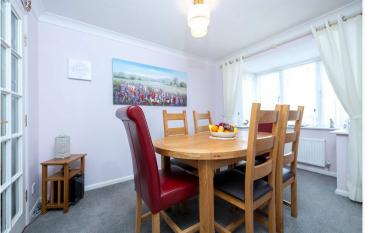

## ACCOMMODATION

**Entrance Hall** 

**Downstairs Cloakroom** 

**Lounge** - 13'6" x 10'6" (4.11m x 3.2m)

**Dining Room** - 10'4" x 8'2" (3.15m x 2.5m)

**Kitchen** - 15'4" x 9'5" (4.67m x 2.87m)

**Garden Room** - 10'4" x 9'6" (3.15m x 2.9m)

The accommodation comprises of Entrance Hall, Lounge, Dining Room, Kitchen, Garden Room, Downstairs Cloakroom, Snug, Study, Three Double Bedrooms, En-Suite to Master and a Shower Room.

Outside, to the front of the property, there is a concrete and gravel driveway offering off street parking for two to three vehicles, and a pathway to the side leading to the side gate, providing access to the rear garden.