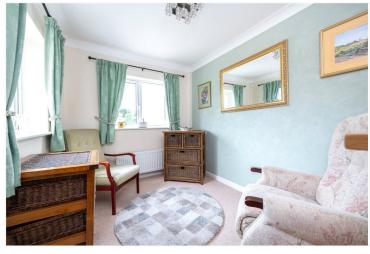

**Study** - 7'6" x 5'10" (2.29m x 1.78m)

**Snug** - 10'2" x 7'6" (3.1m x 2.29m)

**Bedroom One** - 13'5" x 10'5" (4.1m x 3.18m)

**En-Suite Shower Room** 

**Bedroom Two** - 10'10" x 10'7" (3.3m x 3.23m)

**Bedroom Three** - 10'3" x 7'2" (3.12m x 2.18m)