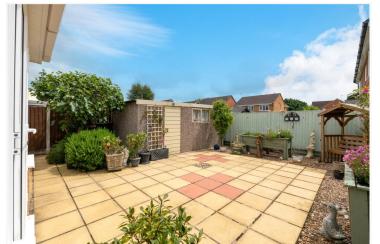

The property benefits from a lovely modern fitted Kitchen and a fantasitc Garden Room opening out onto the Garden which is not overlooked, laid to low maintenance paving and enclosed to all aspects. There is also a outbuilding/workshop which has also been built within the garden which is great for extra storage. The original garage has also been converted to create a seperate Snug area and Study.