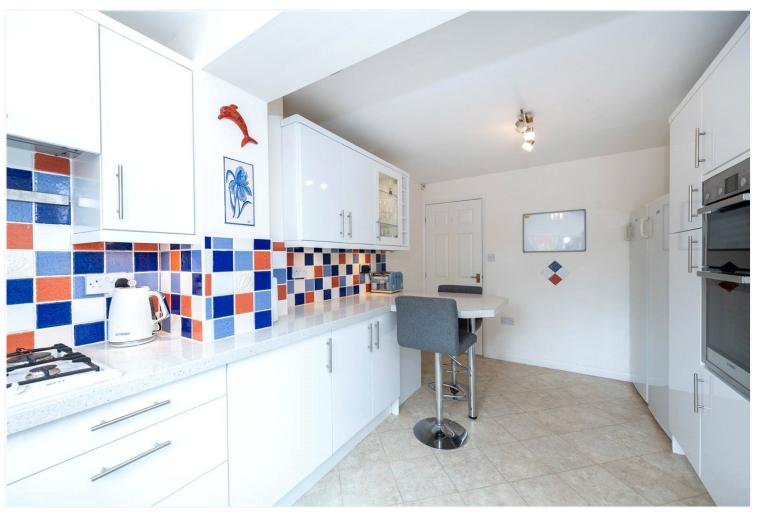

## ACCOMMODATION

**Entrance Hall** 

**Downstairs Cloakroom** 

**Lounge** - 13'6" x 10'6" (4.11m x 3.2m)

**Dining Room** - 10'4" x 8'2" (3.15m x 2.5m)

**Kitchen** - 15'4" x 9'5" (4.67m x 2.87m)

**Garden Room** - 10'4" x 9'6" (3.15m x 2.9m)

The property benefits from a lovely modern fitted Kitchen and a fantasitc Garden Room opening out onto the Garden which is not overlooked, laid to low maintenance paving and enclosed to all aspects. There is also a outbuilding/workshop which has also been built within the garden which is great for extra storage. The original garage has also been converted to create a seperate Snug area and Study.