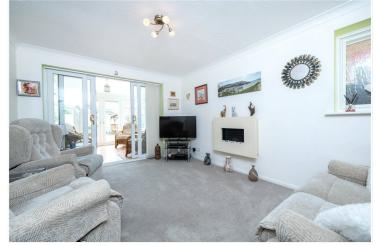

## ACCOMMODATION

**Entrance Hall** 

**Downstairs Cloakroom** 

**Lounge** - 13'6" x 10'6" (4.11m x 3.2m)

**Dining Room** - 10'4" x 8'2" (3.15m x 2.5m)

**Kitchen** - 15'4" x 9'5" (4.67m x 2.87m)

**Garden Room** - 10'4" x 9'6" (3.15m x 2.9m)