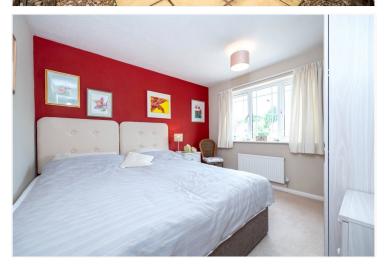

**Study** - 7'6" x 5'10" (2.29m x 1.78m)

**Snug** - 10'2" x 7'6" (3.1m x 2.29m)

**Bedroom One** - 13'5" x 10'5" (4.1m x 3.18m)

**En-Suite Shower Room** 

**Bedroom Two** - 10'10" x 10'7" (3.3m x 3.23m)

**Bedroom Three** - 10'3" x 7'2" (3.12m x 2.18m)