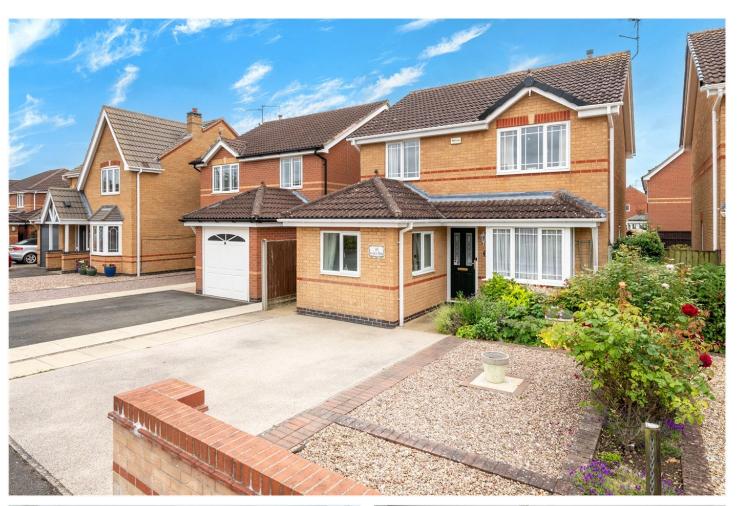

## 18 Aidan Road, Quarrington, Sleaford, Lincolnshire, NG34 8UU

## £285,000 Freehold

\*NO CHAIN\* Winkworth are pleased to offer for sale this stunning Three Bedroom Detached Home which has been extended and modernised.

NO CHAIN | EXTENDED FAMILY HOME | THREE DOUBLE BEDROOMS | EN-SUITE TO MASTER | STUNNING GARDEN ROOM | SPACIOUS ACCOMMODATION | MODERN FITTED KITCHEN | WELL PRESENTED THROUGHOUT | SOUGHT AFTER LOCATION | WORKSHOP IN THE GARDEN | AMPLE PARKING

The accommodation comprises of Entrance Hall, Lounge, Dining Room, Kitchen, Garden Room, Downstairs Cloakroom, Snug, Study, Three Double Bedrooms, En-Suite to Master and a Shower Room.

Outside, to the front of the property, there is a concrete and gravel driveway offering off street parking for two to three vehicles, and a pathway to the side leading to the side gate, providing access to the rear garden.

The property is located in the ever desirable Quarrington estate, situated on the edge of Sleaford.

A viewing on this property is essential to appreciate the quality and size on offer.